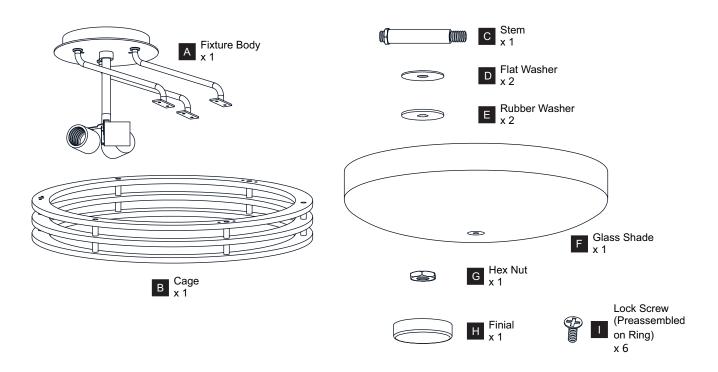

ore beginning installation, turn off electricity at the circuit breaker box or the main fuse box.
- RISK OF FIRE Use bulbs specified by the markings and/or labels on the fixture.

#### CAUTION

- · For your safety, read instructions completely before beginning installation.
- If in doubt about electrical installation, consult a licensed electrician.
- Turn off electricity to fixture before replacing the bulb(s).

#### **TOOLS REQUIRED**











### **CARE AND MAINTENANCE**

• Wipe clean using soft, dry cloth or static duster. Always avoid using harsh chemicals and abrasives to clean fixture as they may damage the finish.

If you need further assistance call Quoizel Customer Care at 1-800-645-3184 (9:00am - 5:00pm EST), or visit us on-line at www.quoizel.com.

#### **PACKAGE CONTENTS**



### **MOUNTING HARDWARE**











Outlet Box Screw















Your installation is now complete! Restore electricity and save this sheet for future reference.