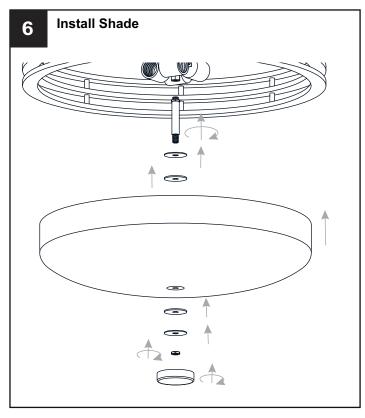

aker box or the main fuse box.
- RISK OF FIRE Use bulbs specified by the markings and/or labels on the fixture.

#### CAUTION

- · For your safety, read instructions completely before beginning installation.
- If in doubt about electrical installation, consult a licensed electrician.
- Turn off electricity to fixture before replacing the bulb(s).

#### **TOOLS REQUIRED**











### **CARE AND MAINTENANCE**

• Wipe clean using soft, dry cloth or static duster. Always avoid using harsh chemicals and abrasives to clean fixture as they may damage the finish.

If you need further assistance call Quoizel Customer Care at 1-800-645-3184 (9:00am - 5:00pm EST), or visit us on-line at www.quoizel.com.

#### **PACKAGE CONTENTS**



### **MOUNTING HARDWARE**











Outlet Box Screw















Your installation is now complete! Restore electricity and save this sheet for future reference.