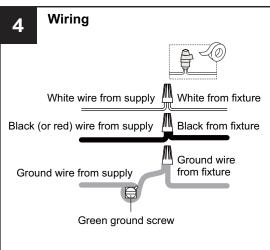

breaker box or the main fuse box.
- RISK OF FIRE Use bulbs specified by the markings and/or labels on the fixture.

#### CAUTION

- · For your safety, read instructions completely before beginning installation.
- If in doubt about electrical installation, consult a licensed electrician.
- Turn off electricity to fixture before replacing the bulb(s).

#### **TOOLS REQUIRED**











### **CARE AND MAINTENANCE**

• Wipe clean using soft, dry cloth or static duster. Always avoid using harsh chemicals and abrasives to clean fixture as they may damage the finish.

If you need further assistance call Quoizel Customer Care at 1-800-645-3184 (9:00am - 5:00pm EST), or visit us on-line at www.quoizel.com.

#### **PACKAGE CONTENTS**



### **MOUNTING HARDWARE**











Outlet Box Screw















Your installation is now complete! Restore electricity and save this sheet for future reference.