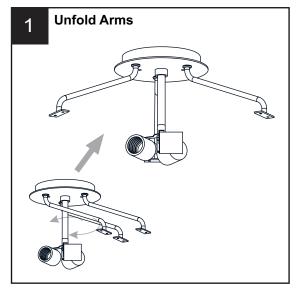

ircuit breaker box or the main fuse box.
- RISK OF FIRE Use bulbs specified by the markings and/or labels on the fixture.

#### CAUTION

- · For your safety, read instructions completely before beginning installation.
- If in doubt about electrical installation, consult a licensed electrician.
- Turn off electricity to fixture before replacing the bulb(s).

#### **TOOLS REQUIRED**











### **CARE AND MAINTENANCE**

• Wipe clean using soft, dry cloth or static duster. Always avoid using harsh chemicals and abrasives to clean fixture as they may damage the finish.

If you need further assistance call Quoizel Customer Care at 1-800-645-3184 (9:00am - 5:00pm EST), or visit us on-line at www.quoizel.com.

#### **PACKAGE CONTENTS**



### **MOUNTING HARDWARE**











Outlet Box Screw















Your installation is now complete! Restore electricity and save this sheet for future reference.