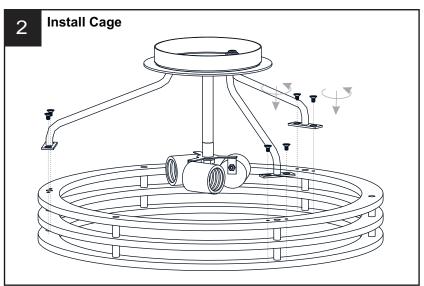

cuit breaker box or the main fuse box.
- RISK OF FIRE Use bulbs specified by the markings and/or labels on the fixture.

#### CAUTION

- · For your safety, read instructions completely before beginning installation.
- If in doubt about electrical installation, consult a licensed electrician.
- Turn off electricity to fixture before replacing the bulb(s).

#### **TOOLS REQUIRED**











### **CARE AND MAINTENANCE**

• Wipe clean using soft, dry cloth or static duster. Always avoid using harsh chemicals and abrasives to clean fixture as they may damage the finish.

If you need further assistance call Quoizel Customer Care at 1-800-645-3184 (9:00am - 5:00pm EST), or visit us on-line at www.quoizel.com.

#### **PACKAGE CONTENTS**



### **MOUNTING HARDWARE**











Outlet Box Screw















Your installation is now complete! Restore electricity and save this sheet for future reference.