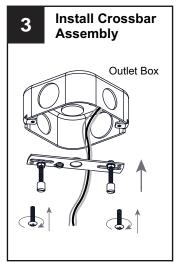

### **MOUNTING HARDWARE**

Outlet Box Screw

Your installation is now complete! Restore electricity and save this sheet for future reference.