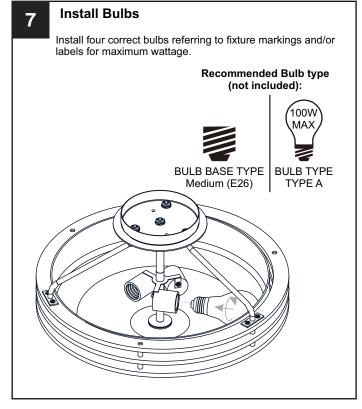

#### WARNING

- RISK OF ELECTRIC SHOCK Before beginning installation, turn off electricity at the circuit breaker box or the main fuse box.
- RISK OF FIRE Use bulbs specified by the markings and/or labels on the fixture.