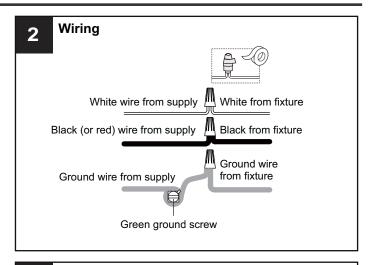

### **CAUTION**

- For your safety, read instructions completely before beginning installation.
- If in doubt about electrical installation, consult a licensed electrician.
- Turn off electricity to fixture before replacing the bulb(s).