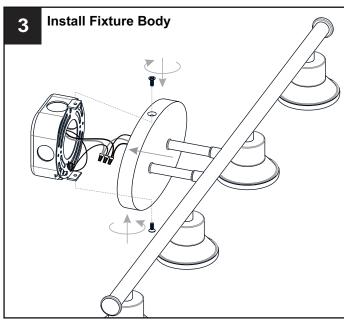

# **PACKAGE CONTENTS**

Glass Shade В x 4

Socket Collar [pre-assembled to Fixture Body]