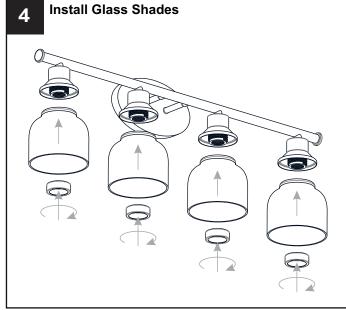

# **PACKAGE CONTENTS**

Glass Shade В x 4

Socket Collar [pre-assembled to Fixture Body]