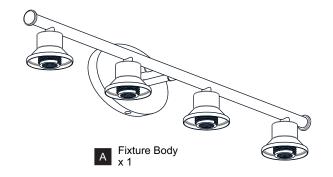

# **PACKAGE CONTENTS**

Glass Shade В x 4

Socket Collar [pre-assembled to Fixture Body]