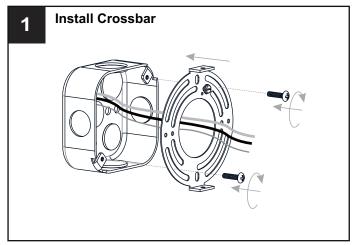

# **MOUNTING HARDWARE**

Crossbar

**Outlet Box Screw** 

Your installation is now complete! Restore electricity and save this sheet for future reference.