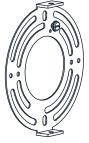

# **PACKAGE CONTENTS**

Glass Shade В x 4

Socket Collar [pre-assembled to Fixture Body]