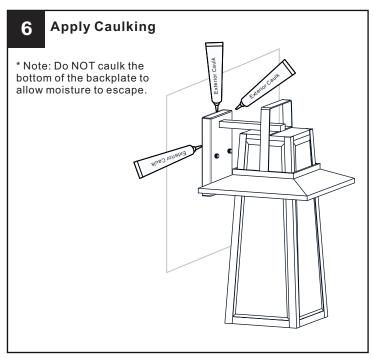

## **INSTALLATION**

Α

Fixture Body

Your installation is now complete! Restore electricity and save this sheet for future reference.