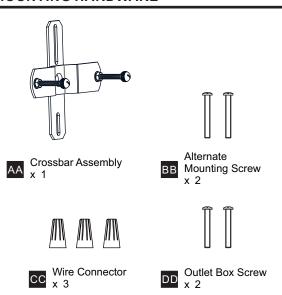

ion, turn off electricity at the circuit breaker box or the main fuse box.
- RISK OF FIRE Use bulbs specified by the markings and/or labels on the fixture.

#### **CAUTION**

- For your safety, read instructions completely before beginning installation.
- If in doubt about electrical installation, consult a licensed electrician.
- Turn off electricity to fixture before replacing the bulb(s).

#### **TOOLS REQUIRED**



## **CARE AND MAINTENANCE**

• Wipe clean using soft, dry cloth or static duster. Always avoid using harsh chemicals and abrasives to clean fixture as they may damage the finish.

If you need further assistance call Quoizel Customer Care at 1-800-645-3184 (9:00am - 5:00pm EST), or visit us on-line at www.quoizel.com.

#### **PACKAGE CONTENTS**





## **MOUNTING HARDWARE**



## **INSTALLATION**

Α

Fixture Body













Your installation is now complete! Restore electricity and save this sheet for future reference.