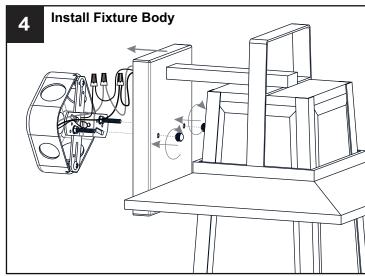

## **INSTALLATION**

Α

Fixture Body

Your installation is now complete! Restore electricity and save this sheet for future reference.