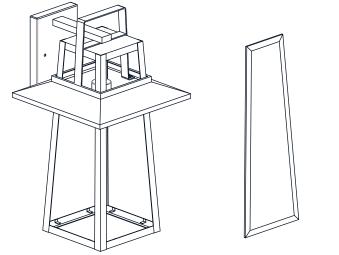

OCK Before beginning installation, turn off electricity at the circuit breaker box or the main fuse box.
- RISK OF FIRE Use bulbs specified by the markings and/or labels on the fixture.

#### **CAUTION**

- For your safety, read instructions completely before beginning installation.
- If in doubt about electrical installation, consult a licensed electrician.
- Turn off electricity to fixture before replacing the bulb(s).

#### **TOOLS REQUIRED**



## **CARE AND MAINTENANCE**

• Wipe clean using soft, dry cloth or static duster. Always avoid using harsh chemicals and abrasives to clean fixture as they may damage the finish.

If you need further assistance call Quoizel Customer Care at 1-800-645-3184 (9:00am - 5:00pm EST), or visit us on-line at www.quoizel.com.

#### **PACKAGE CONTENTS**





## **MOUNTING HARDWARE**



## **INSTALLATION**

Α

Fixture Body













Your installation is now complete! Restore electricity and save this sheet for future reference.