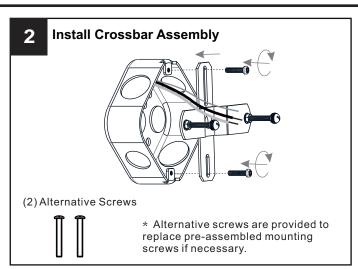

## **INSTALLATION**

Α

Fixture Body

Your installation is now complete! Restore electricity and save this sheet for future reference.