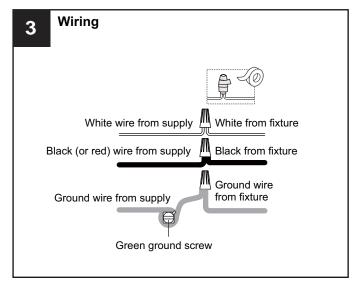

## **INSTALLATION**

Α

Fixture Body

Your installation is now complete! Restore electricity and save this sheet for future reference.