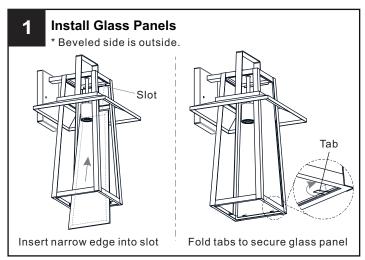

## **INSTALLATION**

Α

Fixture Body

Your installation is now complete! Restore electricity and save this sheet for future reference.