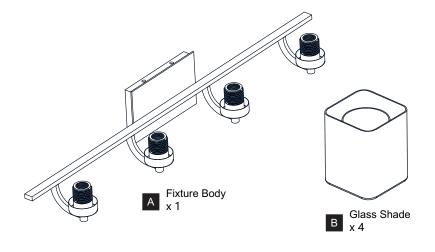

CK Before beginning installation, turn off electricity at the circuit breaker box or the main fuse box.
- RISK OF FIRE Use bulbs specified by the markings and/or labels on the fixture.

#### CAUTION

- For your safety, read instructions completely before beginning installation.
- If in doubt about electrical installation, consult a licensed electrician.
- Turn off electricity to fixture before replacing the bulb(s).

#### **TOOLS REQUIRED**











## **CARE AND MAINTENANCE**

 Wipe clean using soft, dry cloth or static duster. Always avoid using harsh chemicals and abrasives to clean fixture as they may damage the finish.

If you need further assistance call Quoizel Customer Care at 1-800-645-3184 (9:00am - 5:00pm EST), or visit us on-line at www.quoizel.com.

## **PACKAGE CONTENTS**





C Socket Collar Tool



(preassembled on Fixture Body )

#### **MOUNTING HARDWARE**













Outlet Box Screw











Your installation is now complete! Restore electricity and save this sheet for future reference.