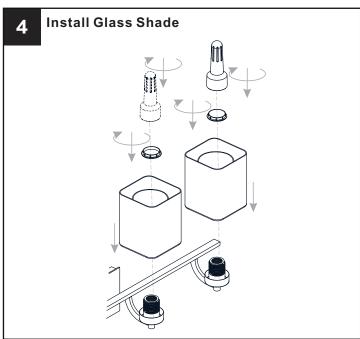

#### **MOUNTING HARDWARE**

Outlet Box Screw

Your installation is now complete! Restore electricity and save this sheet for future reference.