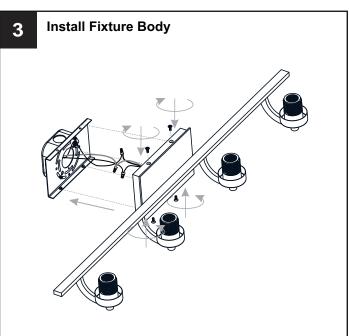

#### **MOUNTING HARDWARE**

Outlet Box Screw

Your installation is now complete! Restore electricity and save this sheet for future reference.