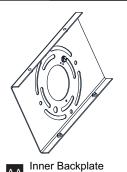

main fuse box.
- RISK OF FIRE Use bulbs specified by the markings and/or labels on the fixture.

#### CAUTION

- For your safety, read instructions completely before beginning installation.
- If in doubt about electrical installation, consult a licensed electrician.
- Turn off electricity to fixture before replacing the bulb(s).

#### **TOOLS REQUIRED**











## **CARE AND MAINTENANCE**

 Wipe clean using soft, dry cloth or static duster. Always avoid using harsh chemicals and abrasives to clean fixture as they may damage the finish.

If you need further assistance call Quoizel Customer Care at 1-800-645-3184 (9:00am - 5:00pm EST), or visit us on-line at www.quoizel.com.

## **PACKAGE CONTENTS**





C Socket Collar Tool



(preassembled on Fixture Body )

#### **MOUNTING HARDWARE**













Outlet Box Screw











Your installation is now complete! Restore electricity and save this sheet for future reference.