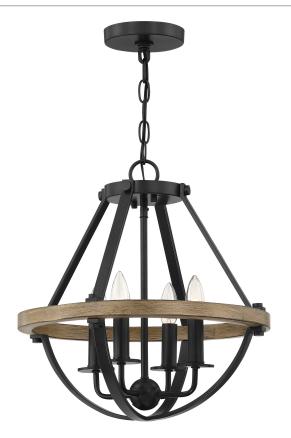

Earth Black

#### DIMENSIONS

| Dimensions: 16 W x 17 H x 16 D     |
|------------------------------------|
| Canopy Dimensions: 5.00"W x 5.00"D |
| Weight: 7.33 lbs                   |

# DETAILS

Material: Steel