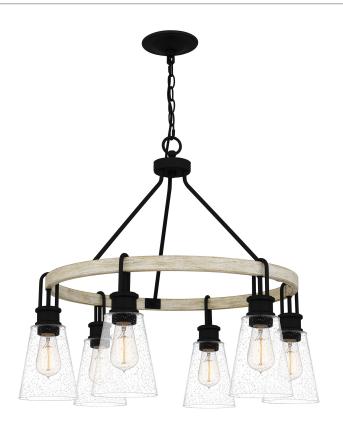

### KGB5029EK

Kingsbridge Chandelier Earth Black

# **DIMENSIONS**

Dimensions: 28" W x 25.25" H x 28" D

Overall Height: 78"

Canopy Dimensions: 5.50"W x 1.25"D

Chain/Downrod Length: 4'

Weight: 14.70 lbs

### **DETAILS**

Material: Steel

Glass/Shade Description: Clear Seeded -

Glass - Seeded

## **LAMPING**

Light Source: Incandescent

Bulb Included: No

Bulb Type: Medium Base

Bulb Quantity: 6

Watts per Bulb: 100