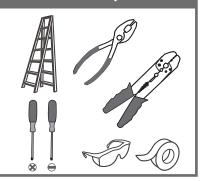

# Installation Guide For Style BAE8410GK

#### **Tools Required**



#### LightSource



1BULBREQUIRED BULBNOTINCLUDED

### igtriangle Warnings and Cautions

Turn off the electricity at the circuit breaker before installation. Consult a licensed electrician if in doubt about installation.

Turn off power to the fixture and allow the bulbs to cool before replacing.

#### **Package Contents**

**Preparation**: Identify and inspect all parts before beginning the installation.

Missing or damaged parts? Contact your original place of purchase.









# Table of Contents



Crossbar Assembly



Wiring

Fixture Body

STEP 4

Shade & Bulb









# STEP 4



#### STEP 5



## STEP 6



©2019 QuoizelInc.

visit us on-line at www.quoizel.com

Released Date: 2019-09-12