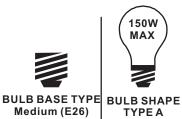

# Installation Guide For Style BAE8410GK

#### **Tools Required**



#### LightSource



1BULBREQUIRED BULBNOTINCLUDED

### igtriangle Warnings and Cautions

Turn off the electricity at the circuit breaker before installation. Consult a licensed electrician if in doubt about installation.

Turn off power to the fixture and allow the bulbs to cool before replacing.

#### **Package Contents**

**Preparation**: Identify and inspect all parts before beginning the installation.

Missing or damaged parts? Contact your original place of purchase.









# Table of Contents



Crossbar Assembly



Wiring

Fixture Body

STEP 4

Shade & Bulb









# STEP 4



#### STEP 5



## STEP 6



©2019 QuoizelInc.

visit us on-line at www.quoizel.com

Released Date: 2019-09-12