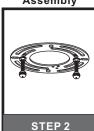

# Table of Contents

Crossbar Assembly

Wiring

Fixture Body

STEP 4

Shade & Bulb