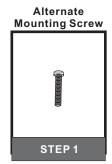

# Table of Contents

Crossbar Assembly

Wiring

Fixture Body

STEP 4

Shade & Bulb