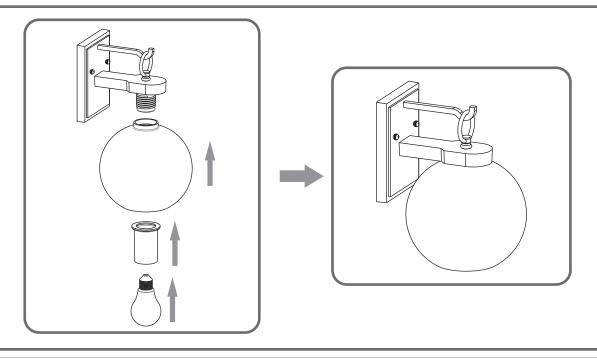

# Installation Guide For Style BAE8410GK

#### **Tools Required**



#### LightSource



1BULBREQUIRED BULBNOTINCLUDED

### igtriangle Warnings and Cautions

Turn off the electricity at the circuit breaker before installation. Consult a licensed electrician if in doubt about installation.

Turn off power to the fixture and allow the bulbs to cool before replacing.

#### **Package Contents**

**Preparation**: Identify and inspect all parts before beginning the installation.

Missing or damaged parts? Contact your original place of purchase.









# Table of Contents



Crossbar Assembly



Wiring

Fixture Body

STEP 4

Shade & Bulb









# STEP 4



#### STEP 5



## STEP 6



©2019 QuoizelInc.

visit us on-line at www.quoizel.com

Released Date: 2019-09-12