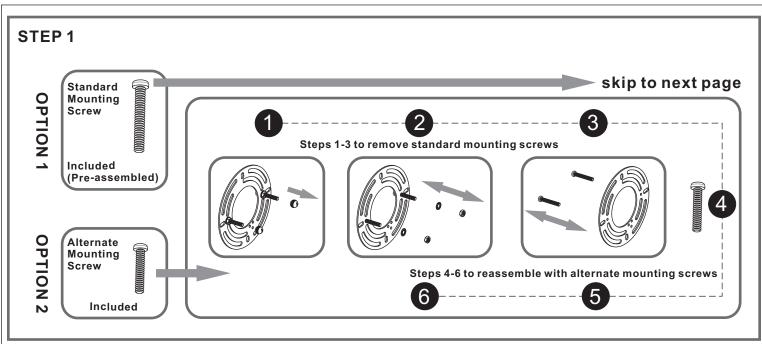

# Table of Contents

Crossbar Assembly

Wiring

Fixture Body

STEP 4

Shade & Bulb