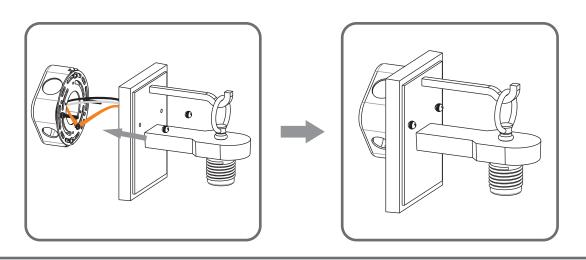

# Table of Contents

Crossbar Assembly

Wiring

Fixture Body

STEP 4

Shade & Bulb