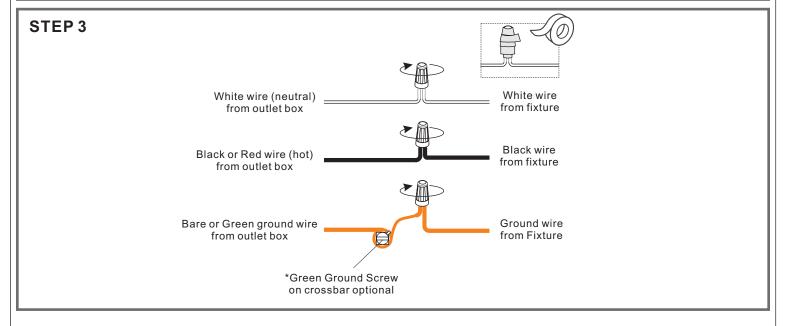

# Table of Contents

Crossbar Assembly

Wiring

Fixture Body

STEP 4

Shade & Bulb