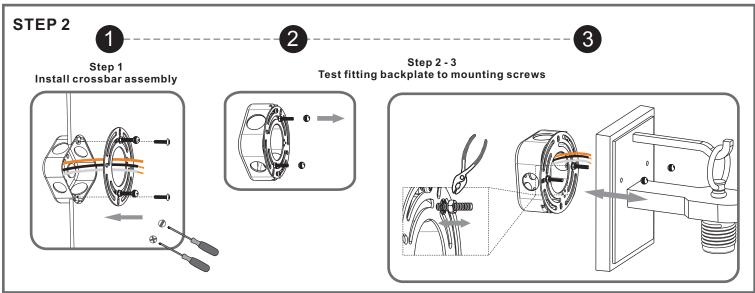

# Table of Contents

Crossbar Assembly

Wiring

Fixture Body

STEP 4

Shade & Bulb