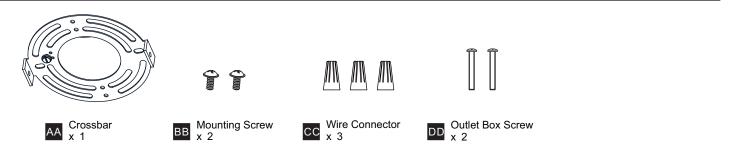

rn off electricity at the circuit breaker box or the main fuse box.
- RISK OF FIRE Use bulbs specified by the markings and/or labels on the fixture.
- CAUTION
- For your safety, read instructions completely before beginning installation.
- If in doubt about electrical installation, consult a licensed electrician.
- Turn off electricity to fixture and allow the bulbs to cool before replacing the bulb(s).

#### TOOLS REQUIRED



### CARE AND MAINTENANCE

• Wipe clean using soft, dry cloth or static duster. Always avoid using harsh chemicals and abrasives to clean fixture as they may damage the finish.

If you need further assistance call Quoizel Customer Care at 1-800-645-3184 (9:00am - 5:00pm EST), or visit us on-line at www.quoizel.com.

### PACKAGE CONTENTS



#### **MOUNTING HARDWARE**



## INSTALLATION



Your installation is now complete! Restore electricity and save this sheet for future reference.