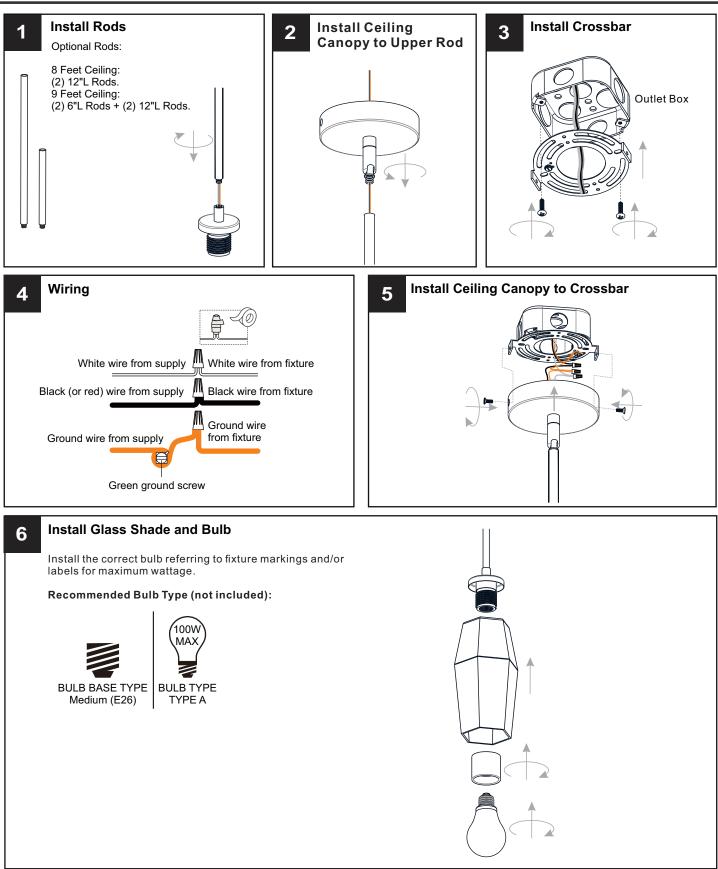

## INSTALLATION

Your installation is now complete! Restore electricity and save this sheet for future reference.