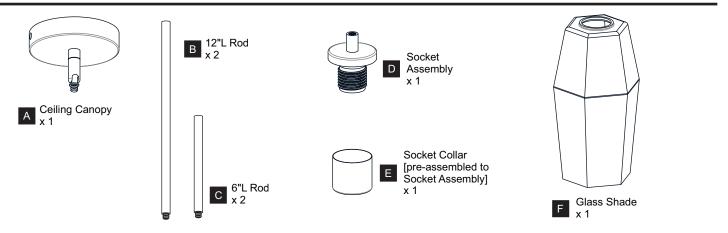

ore beginning installation, turn off electricity at the circuit breaker box or the main fuse box.
- RISK OF FIRE Use bulbs specified by the markings and/or labels on the fixture.
- CAUTION
- For your safety, read instructions completely before beginning installation.
- If in doubt about electrical installation, consult a licensed electrician.
- Turn off electricity to fixture and allow the bulbs to cool before replacing the bulb(s).

#### TOOLS REQUIRED



### CARE AND MAINTENANCE

• Wipe clean using soft, dry cloth or static duster. Always avoid using harsh chemicals and abrasives to clean fixture as they may damage the finish.

If you need further assistance call Quoizel Customer Care at 1-800-645-3184 (9:00am - 5:00pm EST), or visit us on-line at www.quoizel.com.

### PACKAGE CONTENTS



#### **MOUNTING HARDWARE**



## INSTALLATION



Your installation is now complete! Restore electricity and save this sheet for future reference.