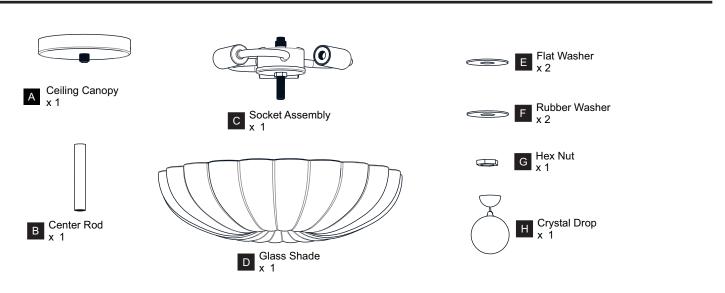

LECTRIC SHOCK Before beginning installation, turn off electricity at the circuit breaker box or the main fuse box.
- RISK OF FIRE Use bulbs specified by the markings and/or labels on the fixture.
- CAUTION
- · For your safety, read instructions completely before beginning installation.
- If in doubt about electrical installation, consult a licensed electrician.
- Turn off electricity to fixture before replacing the bulb(s).

#### **TOOLS REQUIRED**



#### CARE AND MAINTENANCE

• Wipe clean using soft, dry cloth or static duster. Always avoid using harsh chemicals and abrasives to clean fixture as they may damage the finish.

If you need further assistance call Quoizel Customer Care at 1-800-645-3184 (9:00am - 5:00pm EST), or visit us on-line at www.quoizel.com.

### **PACKAGE CONTENTS**



#### **MOUNTING HARDWARE**



#### INSTALLATION



Your installation is now complete! Restore electricity and save this sheet for future reference.