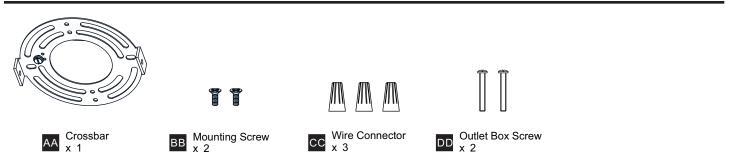

installation, turn off electricity at the circuit breaker box or the main fuse box.
- RISK OF FIRE Use bulbs specified by the markings and/or labels on the fixture.
- CAUTION
- · For your safety, read instructions completely before beginning installation.
- If in doubt about electrical installation, consult a licensed electrician.
- Turn off electricity to fixture before replacing the bulb(s).

#### **TOOLS REQUIRED**



#### CARE AND MAINTENANCE

• Wipe clean using soft, dry cloth or static duster. Always avoid using harsh chemicals and abrasives to clean fixture as they may damage the finish.

If you need further assistance call Quoizel Customer Care at 1-800-645-3184 (9:00am - 5:00pm EST), or visit us on-line at www.quoizel.com.

### **PACKAGE CONTENTS**



#### **MOUNTING HARDWARE**



#### INSTALLATION



Your installation is now complete! Restore electricity and save this sheet for future reference.