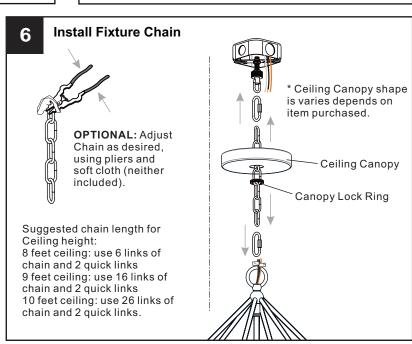

ectricity at the circuit breaker box or the main fuse box.
- RISK OF FIRE Use bulbs specified by the markings and/or labels on the fixture.

#### CAUTION

- For your safety, read instructions completely before beginning installation.
- If in doubt about electrical installation, consult a licensed electrician.
- Turn off electricity to fixture before replacing the bulb(s).

#### **TOOLS REQUIRED**













### **CARE AND MAINTENANCE**

 Wipe clean using soft, dry cloth or static duster. Always avoid using harsh chemicals and abrasives to clean fixture as they may damage the finish.

If you need further assistance call Quoizel Customer Care at 1-800-645-3184 (9:00am - 5:00pm EST), or visit us on-line at www.quoizel.com.

### **PACKAGE CONTENTS**



### **MOUNTING HARDWARE**

























Your installation is now complete! Restore electricity and save this sheet for future reference.