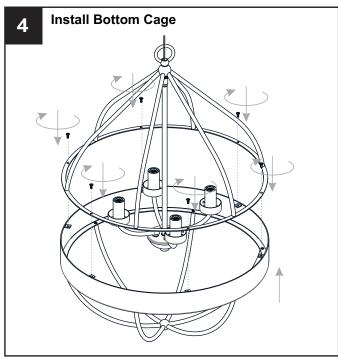

f electricity at the circuit breaker box or the main fuse box.
- RISK OF FIRE Use bulbs specified by the markings and/or labels on the fixture.

#### CAUTION

- For your safety, read instructions completely before beginning installation.
- If in doubt about electrical installation, consult a licensed electrician.
- Turn off electricity to fixture before replacing the bulb(s).

#### **TOOLS REQUIRED**













### **CARE AND MAINTENANCE**

 Wipe clean using soft, dry cloth or static duster. Always avoid using harsh chemicals and abrasives to clean fixture as they may damage the finish.

If you need further assistance call Quoizel Customer Care at 1-800-645-3184 (9:00am - 5:00pm EST), or visit us on-line at www.quoizel.com.

### **PACKAGE CONTENTS**



### **MOUNTING HARDWARE**

























Your installation is now complete! Restore electricity and save this sheet for future reference.