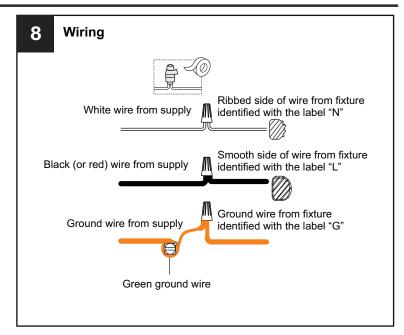

icity at the circuit breaker box or the main fuse box.
- RISK OF FIRE Use bulbs specified by the markings and/or labels on the fixture.

#### CAUTION

- For your safety, read instructions completely before beginning installation.
- If in doubt about electrical installation, consult a licensed electrician.
- Turn off electricity to fixture before replacing the bulb(s).

#### **TOOLS REQUIRED**













### **CARE AND MAINTENANCE**

 Wipe clean using soft, dry cloth or static duster. Always avoid using harsh chemicals and abrasives to clean fixture as they may damage the finish.

If you need further assistance call Quoizel Customer Care at 1-800-645-3184 (9:00am - 5:00pm EST), or visit us on-line at www.quoizel.com.

### **PACKAGE CONTENTS**



### **MOUNTING HARDWARE**

























Your installation is now complete! Restore electricity and save this sheet for future reference.