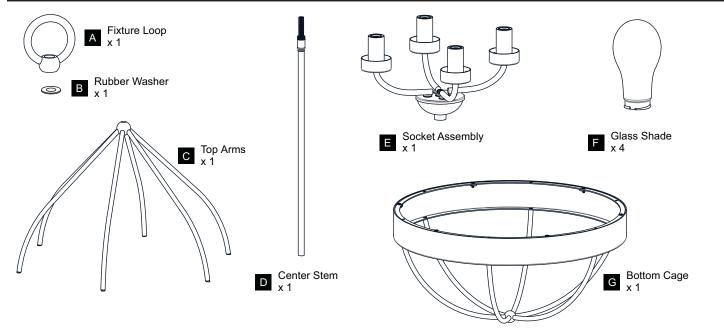

efore beginning installation, turn off electricity at the circuit breaker box or the main fuse box.
- RISK OF FIRE Use bulbs specified by the markings and/or labels on the fixture.

#### CAUTION

- For your safety, read instructions completely before beginning installation.
- If in doubt about electrical installation, consult a licensed electrician.
- Turn off electricity to fixture before replacing the bulb(s).

#### **TOOLS REQUIRED**













### **CARE AND MAINTENANCE**

 Wipe clean using soft, dry cloth or static duster. Always avoid using harsh chemicals and abrasives to clean fixture as they may damage the finish.

If you need further assistance call Quoizel Customer Care at 1-800-645-3184 (9:00am - 5:00pm EST), or visit us on-line at www.quoizel.com.

### **PACKAGE CONTENTS**



### **MOUNTING HARDWARE**

























Your installation is now complete! Restore electricity and save this sheet for future reference.