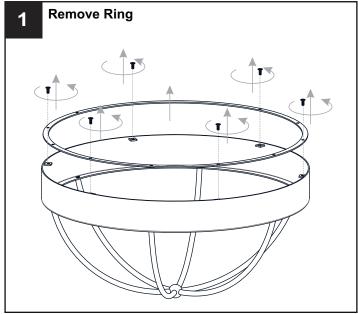

### **MOUNTING HARDWARE**

Your installation is now complete! Restore electricity and save this sheet for future reference.