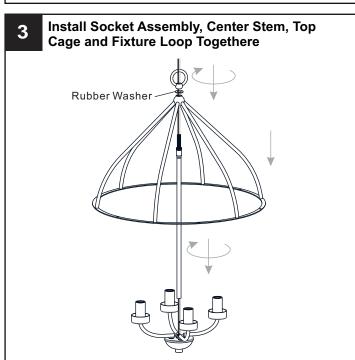

off electricity at the circuit breaker box or the main fuse box.
- RISK OF FIRE Use bulbs specified by the markings and/or labels on the fixture.

#### CAUTION

- For your safety, read instructions completely before beginning installation.
- If in doubt about electrical installation, consult a licensed electrician.
- Turn off electricity to fixture before replacing the bulb(s).

#### **TOOLS REQUIRED**













### **CARE AND MAINTENANCE**

 Wipe clean using soft, dry cloth or static duster. Always avoid using harsh chemicals and abrasives to clean fixture as they may damage the finish.

If you need further assistance call Quoizel Customer Care at 1-800-645-3184 (9:00am - 5:00pm EST), or visit us on-line at www.quoizel.com.

### **PACKAGE CONTENTS**



### **MOUNTING HARDWARE**

























Your installation is now complete! Restore electricity and save this sheet for future reference.