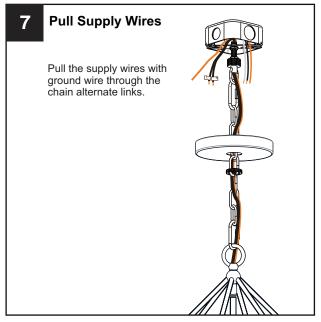

tricity at the circuit breaker box or the main fuse box.
- RISK OF FIRE Use bulbs specified by the markings and/or labels on the fixture.

#### CAUTION

- For your safety, read instructions completely before beginning installation.
- If in doubt about electrical installation, consult a licensed electrician.
- Turn off electricity to fixture before replacing the bulb(s).

#### **TOOLS REQUIRED**













### **CARE AND MAINTENANCE**

 Wipe clean using soft, dry cloth or static duster. Always avoid using harsh chemicals and abrasives to clean fixture as they may damage the finish.

If you need further assistance call Quoizel Customer Care at 1-800-645-3184 (9:00am - 5:00pm EST), or visit us on-line at www.quoizel.com.

### **PACKAGE CONTENTS**



### **MOUNTING HARDWARE**

























Your installation is now complete! Restore electricity and save this sheet for future reference.