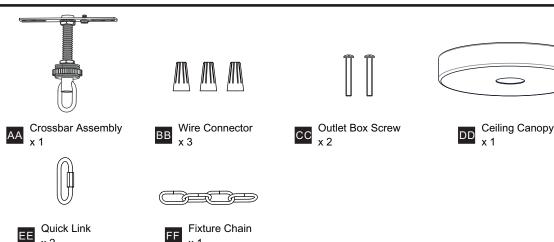

### **MOUNTING HARDWARE**

Your installation is now complete! Restore electricity and save this sheet for future reference.