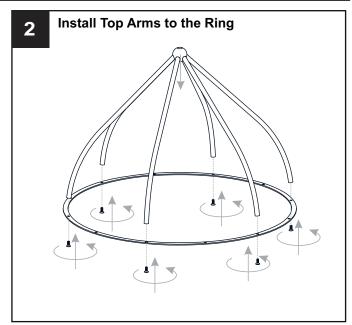

n off electricity at the circuit breaker box or the main fuse box.
- RISK OF FIRE Use bulbs specified by the markings and/or labels on the fixture.

#### CAUTION

- For your safety, read instructions completely before beginning installation.
- If in doubt about electrical installation, consult a licensed electrician.
- Turn off electricity to fixture before replacing the bulb(s).

#### **TOOLS REQUIRED**













### **CARE AND MAINTENANCE**

 Wipe clean using soft, dry cloth or static duster. Always avoid using harsh chemicals and abrasives to clean fixture as they may damage the finish.

If you need further assistance call Quoizel Customer Care at 1-800-645-3184 (9:00am - 5:00pm EST), or visit us on-line at www.quoizel.com.

### **PACKAGE CONTENTS**



### **MOUNTING HARDWARE**

























Your installation is now complete! Restore electricity and save this sheet for future reference.