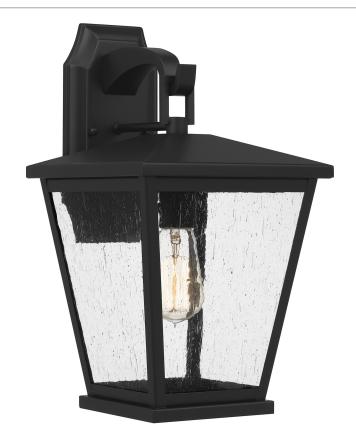

## JFY8409MBK

Joffrey Outdoor Lantern Matte Black

# **DETAILS**

Material: Steel

Glass/Shade Description: Clear Seeded Glass