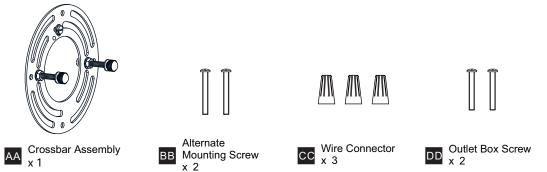

installation, turn off electricity at the circuit breaker box or the main fuse box.
- RISK OF FIRE Use bulbs specified by the markings and/or labels on the fixture.
- CAUTION
- For your safety, read instructions completely before beginning installation.
- If in doubt about electrical installation, consult a licensed electrician. •
- Turn off electricity to fixture before replacing the bulb(s).

#### **TOOLS REQUIRED**



#### **CARE AND MAINTENANCE**

- Wipe clean using soft, dry cloth or static duster. Always avoid using harsh chemicals and abrasives to clean fixture as they may damage the finish.
- If you need further assistance call Quoizel Customer Care at 1-800-645-3184 (9:00am 5:00pm EST), or visit us on-line at www.quoizel.com.

### **PACKAGE CONTENTS**



## **MOUNTING HARDWARE**



# INSTALLATION





Your installation is now complete! Restore electricity and save this sheet for future reference.