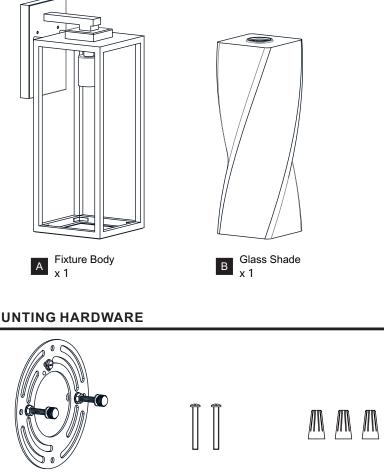

TRIC SHOCK Before beginning installation, turn off electricity at the circuit breaker box or the main fuse box.
- RISK OF FIRE Use bulbs specified by the markings and/or labels on the fixture.
- CAUTION
- For your safety, read instructions completely before beginning installation.
- If in doubt about electrical installation, consult a licensed electrician. •
- Turn off electricity to fixture before replacing the bulb(s).

#### **TOOLS REQUIRED**



#### **CARE AND MAINTENANCE**

- Wipe clean using soft, dry cloth or static duster. Always avoid using harsh chemicals and abrasives to clean fixture as they may damage the finish.
- If you need further assistance call Quoizel Customer Care at 1-800-645-3184 (9:00am 5:00pm EST), or visit us on-line at www.quoizel.com.

### **PACKAGE CONTENTS**



## **MOUNTING HARDWARE**



# INSTALLATION





Your installation is now complete! Restore electricity and save this sheet for future reference.