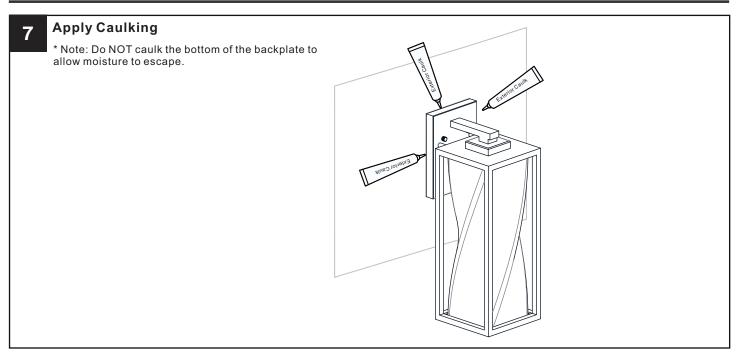

# INSTALLATION

Your installation is now complete! Restore electricity and save this sheet for future reference.