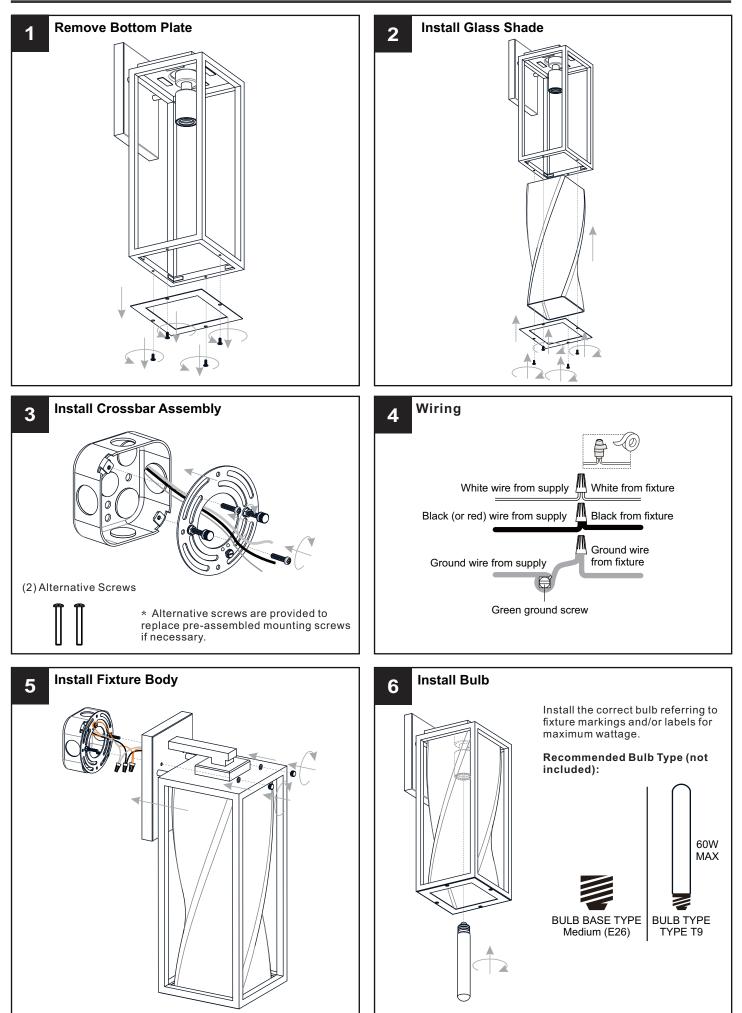

# INSTALLATION

Your installation is now complete! Restore electricity and save this sheet for future reference.