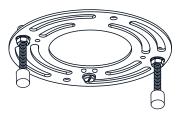

## **MOUNTING HARDWARE**

CC Nutlet Box Screw

Your installation is now complete! Restore electricity and save this sheet for future reference.