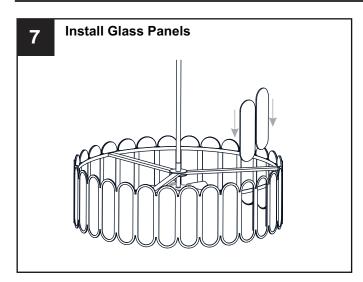

r box or the main fuse box.
- RISK OF FIRE Use bulbs specified by the markings and/or labels on the fixture.

#### CAUTION

- · For your safety, read instructions completely before beginning installation.
- If in doubt about electrical installation, consult a licensed electrician.
- Turn off electricity to fixture before replacing the bulb(s).

#### **TOOLS REQUIRED**











### **CARE AND MAINTENANCE**

 Wipe clean using soft, dry cloth or static duster. Always avoid using harsh chemicals and abrasives to clean fixture as they may damage the finish.

If you need further assistance call Quoizel Customer Care at 1-800-645-3184 (9:00am - 5:00pm EST), or visit us on-line at www.quoizel.com.

#### **PACKAGE CONTENTS**



## **MOUNTING HARDWARE**











CC Nutlet Box Screw

















Your installation is now complete! Restore electricity and save this sheet for future reference.