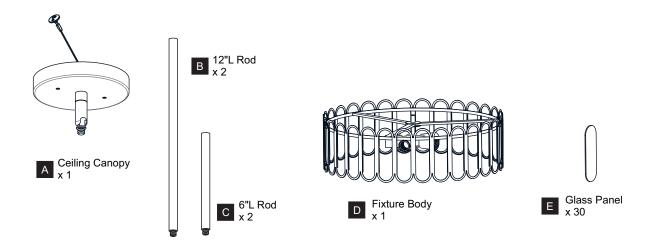

fore beginning installation, turn off electricity at the circuit breaker box or the main fuse box.
- RISK OF FIRE Use bulbs specified by the markings and/or labels on the fixture.

#### CAUTION

- · For your safety, read instructions completely before beginning installation.
- If in doubt about electrical installation, consult a licensed electrician.
- Turn off electricity to fixture before replacing the bulb(s).

#### **TOOLS REQUIRED**











### **CARE AND MAINTENANCE**

 Wipe clean using soft, dry cloth or static duster. Always avoid using harsh chemicals and abrasives to clean fixture as they may damage the finish.

If you need further assistance call Quoizel Customer Care at 1-800-645-3184 (9:00am - 5:00pm EST), or visit us on-line at www.quoizel.com.

#### **PACKAGE CONTENTS**



## **MOUNTING HARDWARE**











CC Nutlet Box Screw

















Your installation is now complete! Restore electricity and save this sheet for future reference.