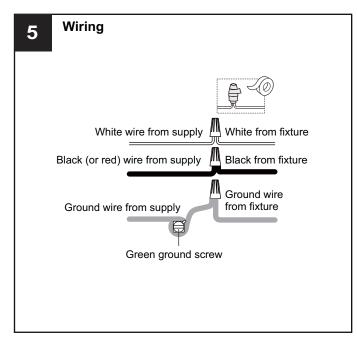

eaker box or the main fuse box.
- RISK OF FIRE Use bulbs specified by the markings and/or labels on the fixture.

#### CAUTION

- · For your safety, read instructions completely before beginning installation.
- If in doubt about electrical installation, consult a licensed electrician.
- Turn off electricity to fixture before replacing the bulb(s).

#### **TOOLS REQUIRED**











### **CARE AND MAINTENANCE**

 Wipe clean using soft, dry cloth or static duster. Always avoid using harsh chemicals and abrasives to clean fixture as they may damage the finish.

If you need further assistance call Quoizel Customer Care at 1-800-645-3184 (9:00am - 5:00pm EST), or visit us on-line at www.quoizel.com.

#### **PACKAGE CONTENTS**



## **MOUNTING HARDWARE**











CC Nutlet Box Screw

















Your installation is now complete! Restore electricity and save this sheet for future reference.