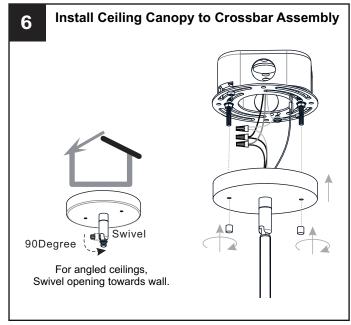

ker box or the main fuse box.
- RISK OF FIRE Use bulbs specified by the markings and/or labels on the fixture.

#### CAUTION

- · For your safety, read instructions completely before beginning installation.
- If in doubt about electrical installation, consult a licensed electrician.
- Turn off electricity to fixture before replacing the bulb(s).

#### **TOOLS REQUIRED**











### **CARE AND MAINTENANCE**

 Wipe clean using soft, dry cloth or static duster. Always avoid using harsh chemicals and abrasives to clean fixture as they may damage the finish.

If you need further assistance call Quoizel Customer Care at 1-800-645-3184 (9:00am - 5:00pm EST), or visit us on-line at www.quoizel.com.

#### **PACKAGE CONTENTS**



## **MOUNTING HARDWARE**











CC Nutlet Box Screw

















Your installation is now complete! Restore electricity and save this sheet for future reference.