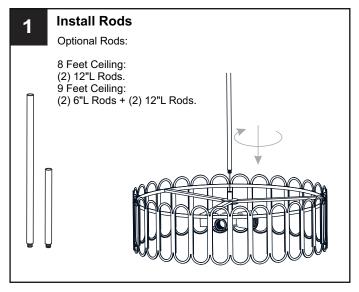

rcuit breaker box or the main fuse box.
- RISK OF FIRE Use bulbs specified by the markings and/or labels on the fixture.

#### CAUTION

- · For your safety, read instructions completely before beginning installation.
- If in doubt about electrical installation, consult a licensed electrician.
- Turn off electricity to fixture before replacing the bulb(s).

#### **TOOLS REQUIRED**











### **CARE AND MAINTENANCE**

 Wipe clean using soft, dry cloth or static duster. Always avoid using harsh chemicals and abrasives to clean fixture as they may damage the finish.

If you need further assistance call Quoizel Customer Care at 1-800-645-3184 (9:00am - 5:00pm EST), or visit us on-line at www.quoizel.com.

#### **PACKAGE CONTENTS**



## **MOUNTING HARDWARE**











CC Nutlet Box Screw

















Your installation is now complete! Restore electricity and save this sheet for future reference.