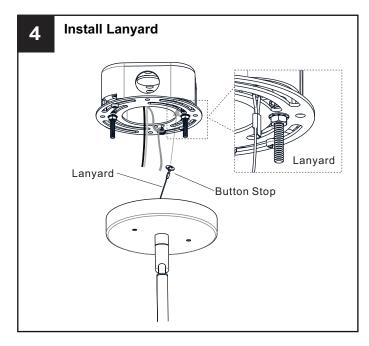

breaker box or the main fuse box.
- RISK OF FIRE Use bulbs specified by the markings and/or labels on the fixture.

#### CAUTION

- · For your safety, read instructions completely before beginning installation.
- If in doubt about electrical installation, consult a licensed electrician.
- Turn off electricity to fixture before replacing the bulb(s).

#### **TOOLS REQUIRED**











### **CARE AND MAINTENANCE**

 Wipe clean using soft, dry cloth or static duster. Always avoid using harsh chemicals and abrasives to clean fixture as they may damage the finish.

If you need further assistance call Quoizel Customer Care at 1-800-645-3184 (9:00am - 5:00pm EST), or visit us on-line at www.quoizel.com.

#### **PACKAGE CONTENTS**



## **MOUNTING HARDWARE**











CC Nutlet Box Screw

















Your installation is now complete! Restore electricity and save this sheet for future reference.