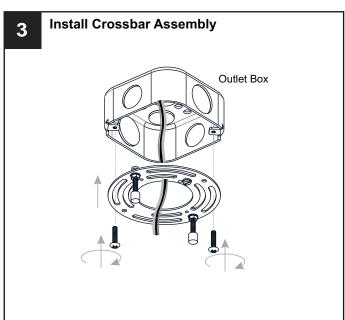

## **MOUNTING HARDWARE**

CC Nutlet Box Screw

Your installation is now complete! Restore electricity and save this sheet for future reference.