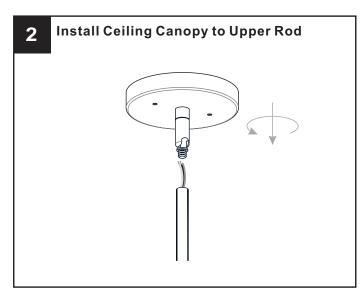

uit breaker box or the main fuse box.
- RISK OF FIRE Use bulbs specified by the markings and/or labels on the fixture.

#### CAUTION

- · For your safety, read instructions completely before beginning installation.
- If in doubt about electrical installation, consult a licensed electrician.
- Turn off electricity to fixture before replacing the bulb(s).

#### **TOOLS REQUIRED**











### **CARE AND MAINTENANCE**

 Wipe clean using soft, dry cloth or static duster. Always avoid using harsh chemicals and abrasives to clean fixture as they may damage the finish.

If you need further assistance call Quoizel Customer Care at 1-800-645-3184 (9:00am - 5:00pm EST), or visit us on-line at www.quoizel.com.

#### **PACKAGE CONTENTS**



## **MOUNTING HARDWARE**











CC Nutlet Box Screw

















Your installation is now complete! Restore electricity and save this sheet for future reference.