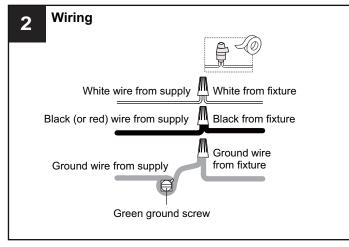

#### CAUTION

- For your safety, read instructions completely before beginning installation.
- If in doubt about electrical installation, consult a licensed electrician.
- Turn off electricity to fixture before replacing the bulb(s).