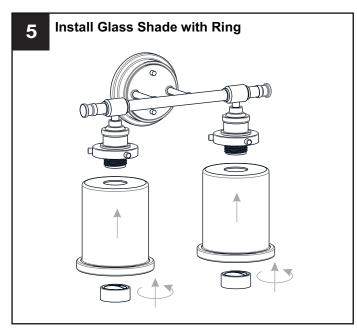

## **PACKAGE CONTENTS**

B Glass Shade x 2

C Ring

Socket Collar [pre-assembled to Fixture Body] x 2