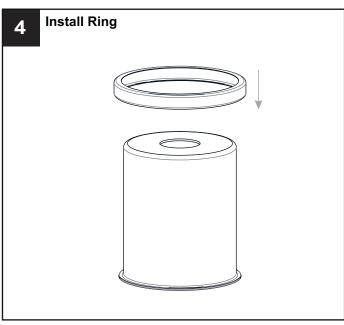

## **PACKAGE CONTENTS**

B Glass Shade x 2

C Ring

Socket Collar [pre-assembled to Fixture Body] x 2