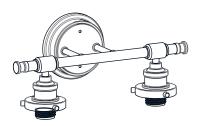

## **MOUNTING HARDWARE**

AA Crossbar Assembly

Alternate
Mounting Screw
x 2

Outlet Box Screw x 2

Your installation is now complete! Restore electricity and save this sheet for future reference.