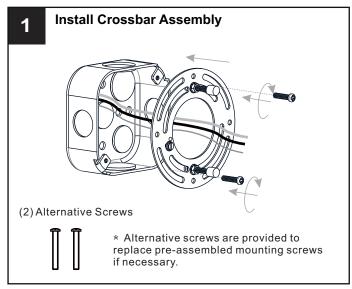

## **MOUNTING HARDWARE**

AA Crossbar Assembly

Alternate
Mounting Screw
x 2

Outlet Box Screw x 2

Your installation is now complete! Restore electricity and save this sheet for future reference.