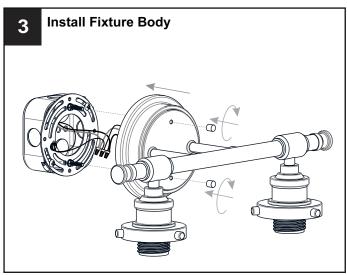

## **PACKAGE CONTENTS**

B Glass Shade x 2

C Ring

Socket Collar [pre-assembled to Fixture Body] x 2