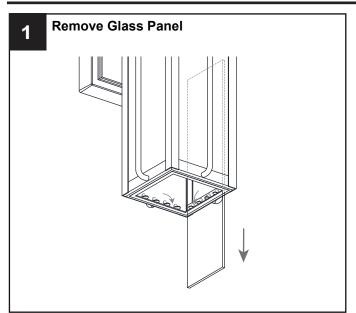

#### HOW TO REPLACE GLASS PANEL

Reverse above steps to reinstall the replacement Glass Panels onto fixture.