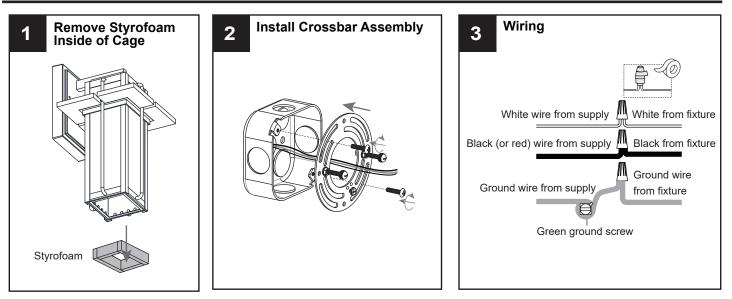

ricity at the circuit breaker box or the main fuse box.
- $\bullet\,\text{RISK}$  OF FIRE Use bulbs specified by the markings and/or labels on the fixture.

### CAUTION

- For your safety, read instructions completely before beginning installation.
- If in doubt about electrical installation, consult a licensed electrician.
- Turn off electricity to fixture before replacing the bulb(s).

#### TOOLS REQUIRED



#### CARE AND MAINTENANCE

• Wipe clean using soft, dry cloth or static duster. Always avoid using harsh chemicals and abrasives to clean fixture as they may damage the finish.

If you need further assistance call Quoizel Customer Care at 1-800-645-3184 (9:00am - 5:00pm EST), or visit us on-line at www.quoizel.com.

#### PACKAGE CONTENTS



**MOUNTING HARDWARE** 

#### INSTALLATION



#### INSTALLATION



Your installation is now complete! Restore electricity and save this sheet for future reference.

#### HOW TO REPLACE GLASS PANEL



Reverse above steps to reinstall the replacement Glass Panels onto fixture.