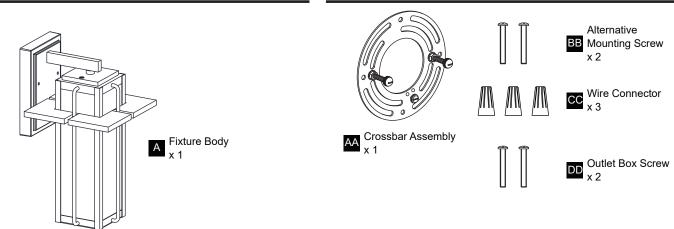

Before beginning installation, turn off electricity at the circuit breaker box or the main fuse box.
- $\bullet\,\text{RISK}$  OF FIRE Use bulbs specified by the markings and/or labels on the fixture.

### CAUTION

- For your safety, read instructions completely before beginning installation.
- If in doubt about electrical installation, consult a licensed electrician.
- Turn off electricity to fixture before replacing the bulb(s).

#### TOOLS REQUIRED



#### CARE AND MAINTENANCE

• Wipe clean using soft, dry cloth or static duster. Always avoid using harsh chemicals and abrasives to clean fixture as they may damage the finish.

If you need further assistance call Quoizel Customer Care at 1-800-645-3184 (9:00am - 5:00pm EST), or visit us on-line at www.quoizel.com.

#### PACKAGE CONTENTS



**MOUNTING HARDWARE** 

#### INSTALLATION



#### INSTALLATION



Your installation is now complete! Restore electricity and save this sheet for future reference.

#### HOW TO REPLACE GLASS PANEL



Reverse above steps to reinstall the replacement Glass Panels onto fixture.