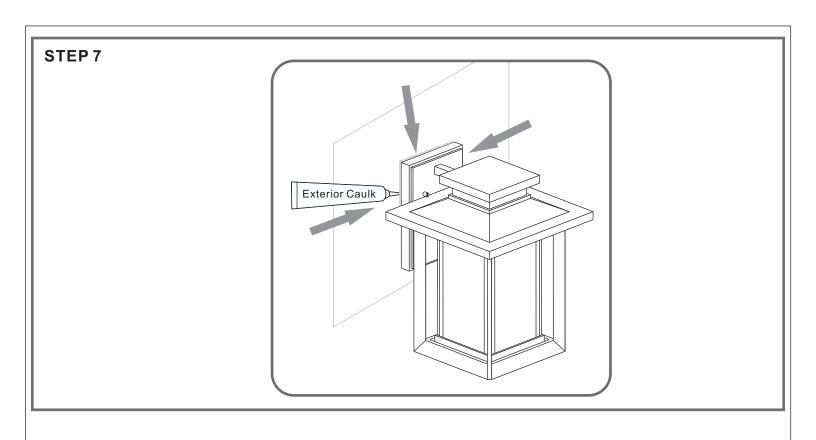

#### Table of **Contents**

Alternate Mounting Screw

STEP 2

STEP 3

**Fixture Body** 

STEP 5

STEP 6