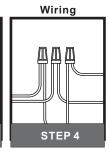

#### Table of **Contents**

Alternate Mounting Screw

STEP 2

STEP 3

**Fixture Body** 

STEP 5

STEP 6