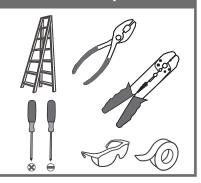

# Installation Guide For Styles WKF8409EK and WKF8409W

## **Tools Required**



## **Light Source**



1BULB REQUIRED BULBNOTINCLUDED

# $oldsymbol{\Delta}$ Warnings and Cautions

Turn off the electricity at the circuit breaker before installation. Consult a licensed electrician if in doubt about installation.

Turn off power to the fixture and allow the bulbs to cool before replacing.

#### **Package Contents**

Preparation: Identify and inspect all parts before beginning the installation.

Missing or damaged parts? Contact your original place of purchase.







#### Table of **Contents**

Alternate Mounting Screw





STEP 2



STEP 3



**Fixture Body** 



STEP 5



STEP 6