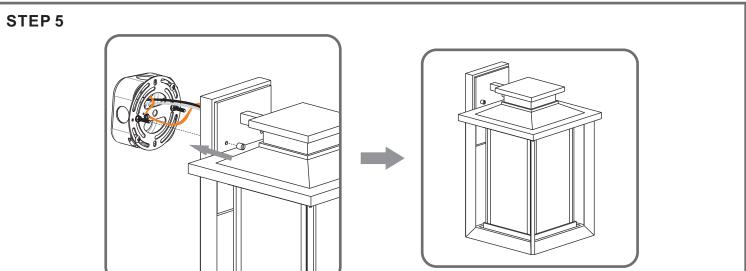

#### Table of **Contents**

Alternate Mounting Screw

STEP 2

STEP 3

**Fixture Body** 

STEP 5

STEP 6