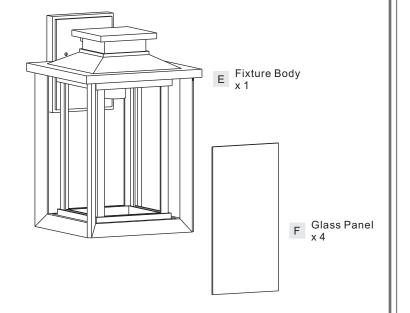

#### **Package Contents**

Preparation: Identify and inspect all parts before beginning the installation.

Missing or damaged parts? Contact your original place of purchase.

#### Table of **Contents**

Alternate Mounting Screw

STEP 2

STEP 3

**Fixture Body** 

STEP 5

STEP 6