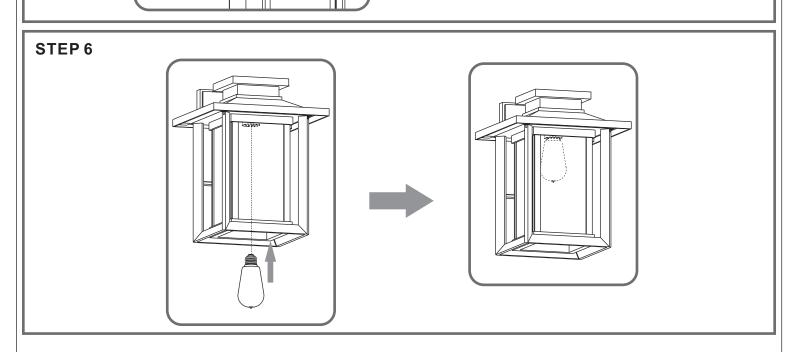

# Installation Guide For Styles WKF8409EK and WKF8409W

## **Tools Required**



## **Light Source**



1BULB REQUIRED BULBNOTINCLUDED

# $oldsymbol{\Delta}$ Warnings and Cautions

Turn off the electricity at the circuit breaker before installation. Consult a licensed electrician if in doubt about installation.

Turn off power to the fixture and allow the bulbs to cool before replacing.

#### **Package Contents**

Preparation: Identify and inspect all parts before beginning the installation.

Missing or damaged parts? Contact your original place of purchase.







#### Table of **Contents**

Alternate Mounting Screw





STEP 2



STEP 3



**Fixture Body** 



STEP 5



STEP 6