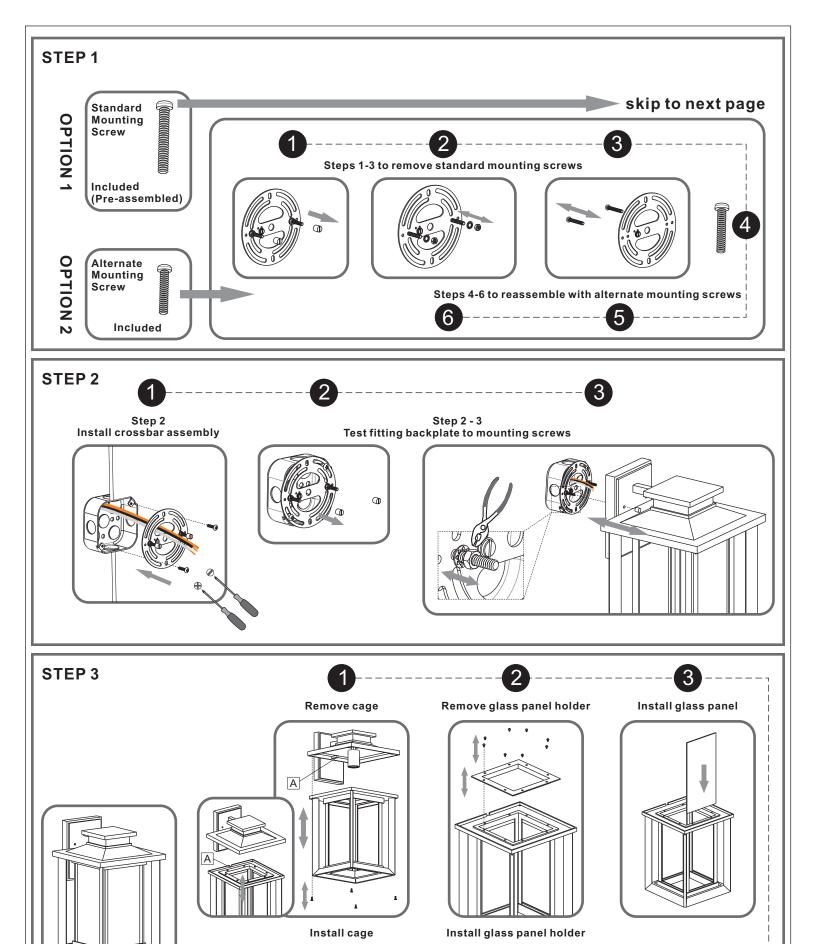

#### Table of **Contents**

Alternate Mounting Screw

STEP 2

STEP 3

**Fixture Body** 

STEP 5

STEP 6