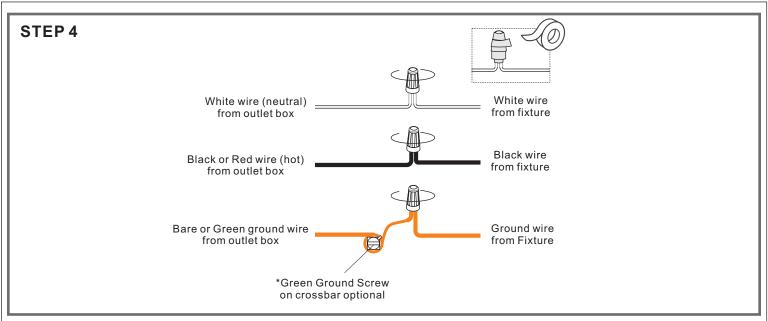

# $oldsymbol{\Delta}$ Warnings and Cautions

Turn off the electricity at the circuit breaker before installation. Consult a licensed electrician if in doubt about installation.

Turn off power to the fixture and allow the bulbs to cool before replacing.