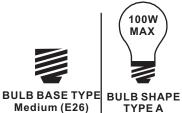

# Installation Guide For Styles WKF8409EK and WKF8409W

## **Tools Required**



## **Light Source**



1BULB REQUIRED BULBNOTINCLUDED

# $oldsymbol{\Delta}$ Warnings and Cautions

Turn off the electricity at the circuit breaker before installation. Consult a licensed electrician if in doubt about installation.

Turn off power to the fixture and allow the bulbs to cool before replacing.

#### **Package Contents**

Preparation: Identify and inspect all parts before beginning the installation.

Missing or damaged parts? Contact your original place of purchase.







#### Table of **Contents**

Alternate Mounting Screw





STEP 2



STEP 3



**Fixture Body** 



STEP 5



STEP 6