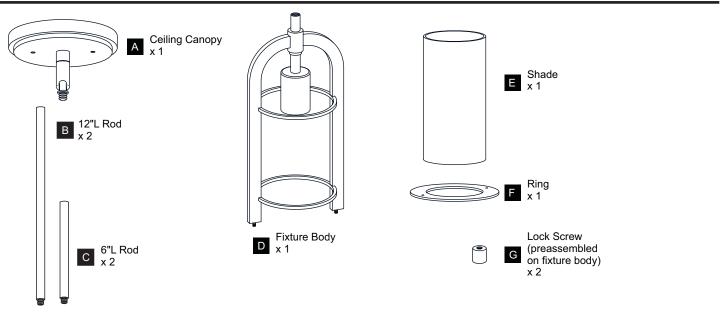

K OF ELECTRIC SHOCK Before beginning installation, turn off electricity at the circuit breaker box or the main fuse box.
- RISK OF FIRE Use bulbs specified by the markings and/or labels on the fixture.
- CAUTION
- For your safety, read instructions completely before beginning installation.
- If in doubt about electrical installation, consult a licensed electrician.
- Turn off electricity to fixture before replacing the bulb(s).

#### TOOLS REQUIRED



#### **CARE AND MAINTENANCE**

• Wipe clean using soft, dry cloth or static duster. Always avoid using harsh chemicals and abrasives to clean fixture as they may damage the finish.

If you need further assistance call Quoizel Customer Care at 1-800-645-3184 (9:00am - 5:00pm EST), or visit us on-line at www.quoizel.com.

### PACKAGE CONTENTS



#### **MOUNTING HARDWARE**



#### INSTALLATION



Your installation is now complete! Restore electricity and save this sheet for future reference.