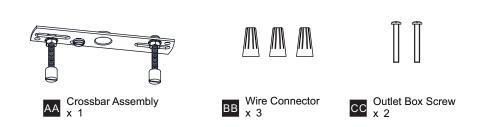

inning installation, turn off electricity at the circuit breaker box or the main fuse box.
- RISK OF FIRE Use bulbs specified by the markings and/or labels on the fixture.
- CAUTION
- For your safety, read instructions completely before beginning installation.
- If in doubt about electrical installation, consult a licensed electrician.
- Turn off electricity to fixture before replacing the bulb(s).

#### TOOLS REQUIRED



#### **CARE AND MAINTENANCE**

• Wipe clean using soft, dry cloth or static duster. Always avoid using harsh chemicals and abrasives to clean fixture as they may damage the finish.

If you need further assistance call Quoizel Customer Care at 1-800-645-3184 (9:00am - 5:00pm EST), or visit us on-line at www.quoizel.com.

### PACKAGE CONTENTS



#### **MOUNTING HARDWARE**



#### INSTALLATION



Your installation is now complete! Restore electricity and save this sheet for future reference.