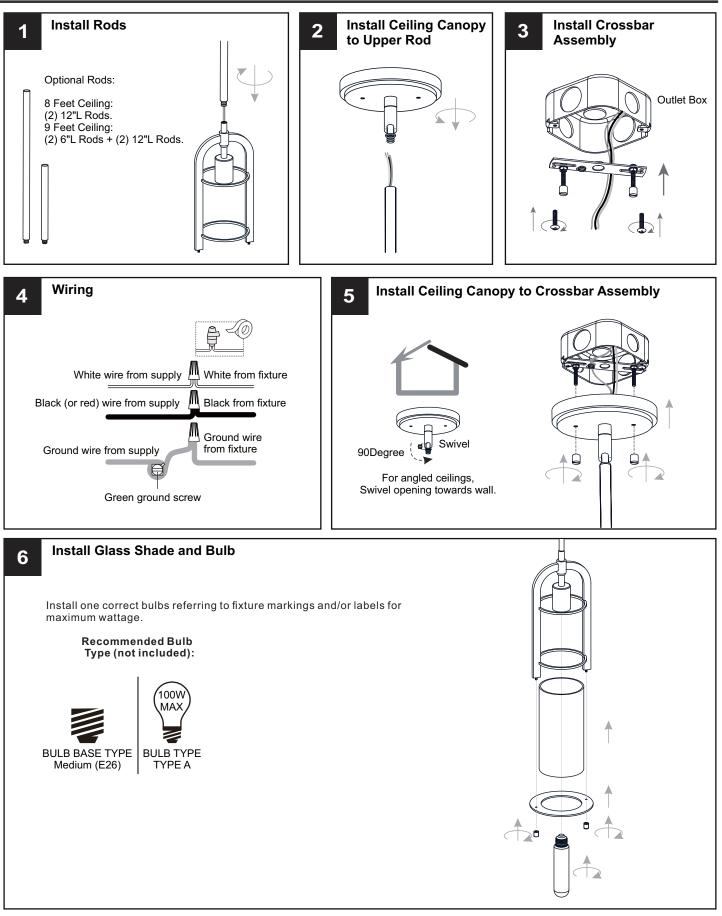

#### INSTALLATION

Your installation is now complete! Restore electricity and save this sheet for future reference.