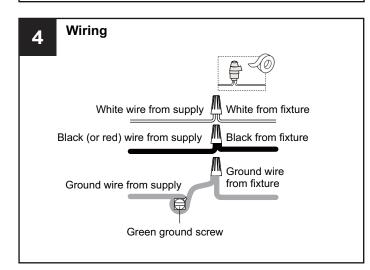

#### WARNING

 RISK OF ELECTRIC SHOCK - Before beginning installation, turn off electricity at the circuit breaker box or the main fuse box.

#### CAUTION

- For your safety, read instructions completely before beginning installation.
- If in doubt about electrical installation, consult a licensed electrician.