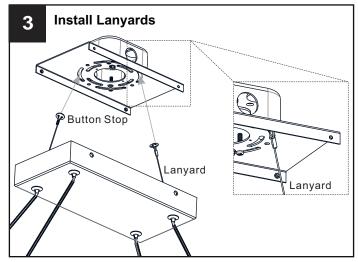

# CAUTION

- For your safety, read instructions completely before beginning installation.
- If in doubt about electrical installation, consult a licensed electrician.

### **TOOLS REQUIRED**









|         | 120Vac, 60Hz |         |
|---------|--------------|---------|
| Ratings | Model No.    | Wattage |
|         | PCSMA140WA   | 28W     |
|         |              |         |

## **CARE AND MAINTENANCE**

 Wipe clean using soft, dry cloth or static duster. Always avoid using harsh chemicals and abrasives to clean fixture as they may damage the finish.

If you need further assistance call Quoizel Customer Care at 1-800-645-3184 (9:00am - 5:00pm EST), or visit us on-line at www.quoizel.com.

## **PACKAGE CONTENTS**

## **MOUNTING HARDWARE**



















Outlet Box Screw x 2











Your installation is now complete! Restore electricity and save this sheet for future reference.