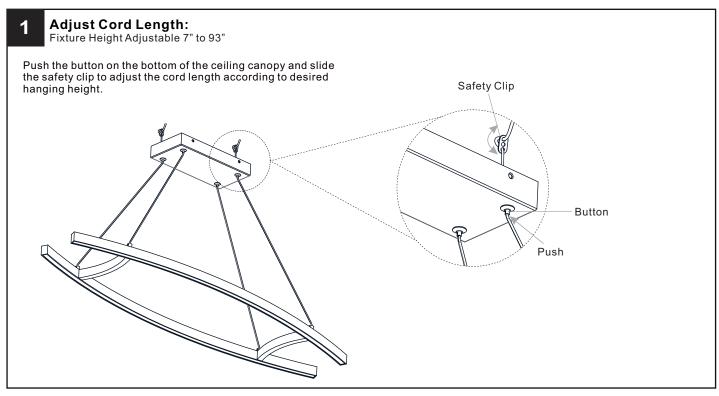

#### CAUTION

- For your safety, read instructions completely before beginning installation.
- If in doubt about electrical installation, consult a licensed electrician.

### **TOOLS REQUIRED**









|         | 120Vac, 60Hz |         |
|---------|--------------|---------|
| Ratings | Model No.    | Wattage |
|         | PCSMA140WA   | 28W     |
|         |              |         |

## **CARE AND MAINTENANCE**

 Wipe clean using soft, dry cloth or static duster. Always avoid using harsh chemicals and abrasives to clean fixture as they may damage the finish.

If you need further assistance call Quoizel Customer Care at 1-800-645-3184 (9:00am - 5:00pm EST), or visit us on-line at www.quoizel.com.

## **PACKAGE CONTENTS**

## **MOUNTING HARDWARE**



















Outlet Box Screw x 2











Your installation is now complete! Restore electricity and save this sheet for future reference.