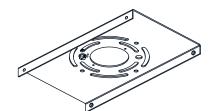

uit breaker box or the main fuse box.

#### CAUTION

- For your safety, read instructions completely before beginning installation.
- If in doubt about electrical installation, consult a licensed electrician.

### **TOOLS REQUIRED**









|         | 120Vac, 60Hz |         |
|---------|--------------|---------|
| Ratings | Model No.    | Wattage |
|         | PCSMA140WA   | 28W     |
|         |              |         |

## **CARE AND MAINTENANCE**

 Wipe clean using soft, dry cloth or static duster. Always avoid using harsh chemicals and abrasives to clean fixture as they may damage the finish.

If you need further assistance call Quoizel Customer Care at 1-800-645-3184 (9:00am - 5:00pm EST), or visit us on-line at www.quoizel.com.

## **PACKAGE CONTENTS**

## **MOUNTING HARDWARE**



















Outlet Box Screw x 2











Your installation is now complete! Restore electricity and save this sheet for future reference.