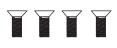

breaker box or the main fuse box.

#### CAUTION

- For your safety, read instructions completely before beginning installation.
- If in doubt about electrical installation, consult a licensed electrician.

### **TOOLS REQUIRED**









|         | 120Vac, 60Hz |         |
|---------|--------------|---------|
| Ratings | Model No.    | Wattage |
|         | PCSMA140WA   | 28W     |
|         |              |         |

## **CARE AND MAINTENANCE**

 Wipe clean using soft, dry cloth or static duster. Always avoid using harsh chemicals and abrasives to clean fixture as they may damage the finish.

If you need further assistance call Quoizel Customer Care at 1-800-645-3184 (9:00am - 5:00pm EST), or visit us on-line at www.quoizel.com.

## **PACKAGE CONTENTS**

## **MOUNTING HARDWARE**



















Outlet Box Screw x 2











Your installation is now complete! Restore electricity and save this sheet for future reference.