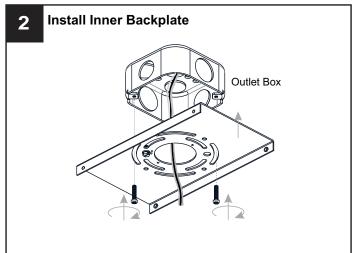

## **MOUNTING HARDWARE**

Outlet Box Screw x 2

Your installation is now complete! Restore electricity and save this sheet for future reference.