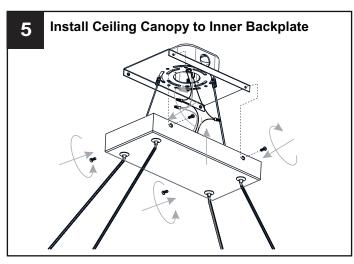

## **MOUNTING HARDWARE**

Outlet Box Screw x 2

Your installation is now complete! Restore electricity and save this sheet for future reference.