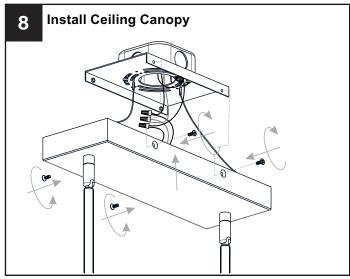

## **MOUNTING HARDWARE**

Mounting Screw

**Outlet Box Screw** 

Your installation is now complete! Restore electricity and save this sheet for future reference.