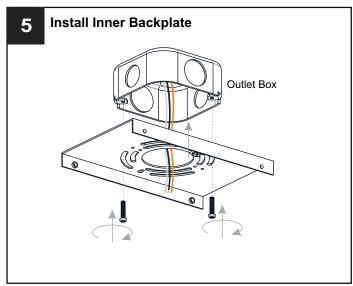

## **MOUNTING HARDWARE**

Mounting Screw

**Outlet Box Screw** 

Your installation is now complete! Restore electricity and save this sheet for future reference.