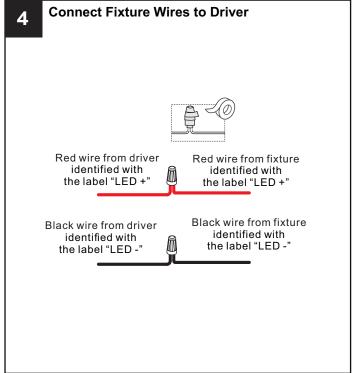

rn off electricity at the circuit breaker box or the main fuse box.

### CAUTION

- $For your \ safety, \ read\ instructions\ completely\ before\ beginning\ installation.$
- If in doubt about electrical installation, consult a licensed electrician.











| OOLS REC | QUIRED | , |            |
|----------|--------|---|------------|
| A        |        |   | <i>9</i> 7 |

### **CARE AND MAINTENANCE**

Wipe clean using soft, dry cloth or static duster. Always avoid using harsh chemicals and abrasives to clean fixture as they may damage

If you need further assistance call Quoizel Customer Care at 1-800-645-3184 (9:00am - 5:00pm EST), or visit us on-line at www.quoizel.com.

### **PACKAGE CONTENTS**



## **MOUNTING HARDWARE**







Mounting Screw











**Outlet Box Screw** 



















Your installation is now complete! Restore electricity and save this sheet for future reference.