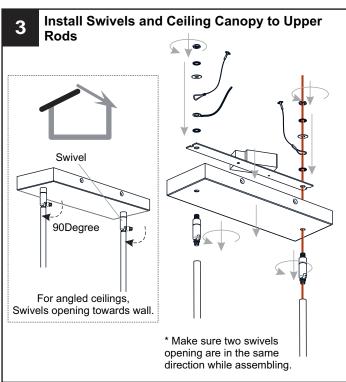

turn off electricity at the circuit breaker box or the main fuse box.

### CAUTION

- $For your \ safety, \ read\ instructions\ completely\ before\ beginning\ installation.$
- If in doubt about electrical installation, consult a licensed electrician.











| OOLS REC | QUIRED | , |            |
|----------|--------|---|------------|
| A        |        |   | <i>9</i> 7 |

### **CARE AND MAINTENANCE**

Wipe clean using soft, dry cloth or static duster. Always avoid using harsh chemicals and abrasives to clean fixture as they may damage

If you need further assistance call Quoizel Customer Care at 1-800-645-3184 (9:00am - 5:00pm EST), or visit us on-line at www.quoizel.com.

### **PACKAGE CONTENTS**



## **MOUNTING HARDWARE**







Mounting Screw











**Outlet Box Screw** 



















Your installation is now complete! Restore electricity and save this sheet for future reference.