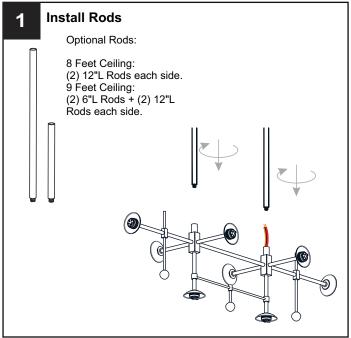

on, turn off electricity at the circuit breaker box or the main fuse box.

### CAUTION

- $For your \ safety, \ read\ instructions\ completely\ before\ beginning\ installation.$
- If in doubt about electrical installation, consult a licensed electrician.











| OOLS REC | QUIRED | , |            |
|----------|--------|---|------------|
| A        |        |   | <i>9</i> 7 |

### **CARE AND MAINTENANCE**

Wipe clean using soft, dry cloth or static duster. Always avoid using harsh chemicals and abrasives to clean fixture as they may damage

If you need further assistance call Quoizel Customer Care at 1-800-645-3184 (9:00am - 5:00pm EST), or visit us on-line at www.quoizel.com.

### **PACKAGE CONTENTS**



## **MOUNTING HARDWARE**







Mounting Screw











**Outlet Box Screw** 



















Your installation is now complete! Restore electricity and save this sheet for future reference.