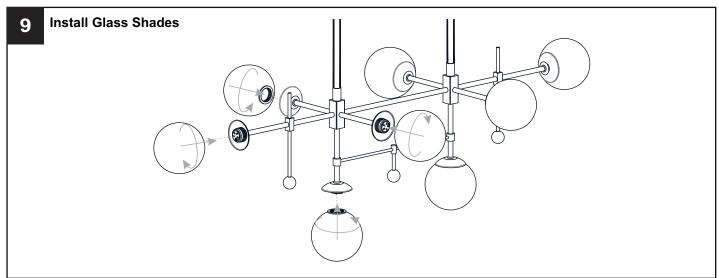

## **MOUNTING HARDWARE**

Mounting Screw

**Outlet Box Screw** 

Your installation is now complete! Restore electricity and save this sheet for future reference.