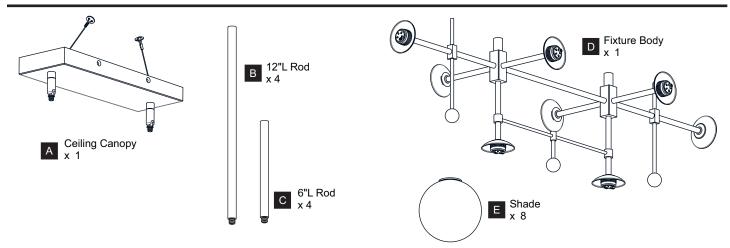

ate the product.

### WARNING

RISK OF ELECTRIC SHOCK - Before beginning installation, turn off electricity at the circuit breaker box or the main fuse box.

### CAUTION

- $For your \ safety, \ read\ instructions\ completely\ before\ beginning\ installation.$
- If in doubt about electrical installation, consult a licensed electrician.











| OOLS REC | QUIRED | , |            |
|----------|--------|---|------------|
| A        |        |   | <i>9</i> 7 |

### **CARE AND MAINTENANCE**

Wipe clean using soft, dry cloth or static duster. Always avoid using harsh chemicals and abrasives to clean fixture as they may damage

If you need further assistance call Quoizel Customer Care at 1-800-645-3184 (9:00am - 5:00pm EST), or visit us on-line at www.quoizel.com.

### **PACKAGE CONTENTS**



## **MOUNTING HARDWARE**







Mounting Screw











**Outlet Box Screw** 



















Your installation is now complete! Restore electricity and save this sheet for future reference.