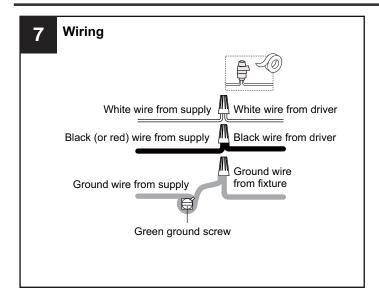

### WARNING

RISK OF ELECTRIC SHOCK - Before beginning installation, turn off electricity at the circuit breaker box or the main fuse box.