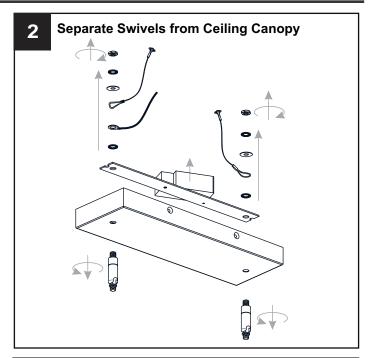

, turn off electricity at the circuit breaker box or the main fuse box.

### CAUTION

- $For your \ safety, \ read\ instructions\ completely\ before\ beginning\ installation.$
- If in doubt about electrical installation, consult a licensed electrician.











| OOLS REC | QUIRED | , |            |
|----------|--------|---|------------|
| A        |        |   | <i>9</i> 7 |

### **CARE AND MAINTENANCE**

Wipe clean using soft, dry cloth or static duster. Always avoid using harsh chemicals and abrasives to clean fixture as they may damage

If you need further assistance call Quoizel Customer Care at 1-800-645-3184 (9:00am - 5:00pm EST), or visit us on-line at www.quoizel.com.

### **PACKAGE CONTENTS**



## **MOUNTING HARDWARE**







Mounting Screw











**Outlet Box Screw** 



















Your installation is now complete! Restore electricity and save this sheet for future reference.