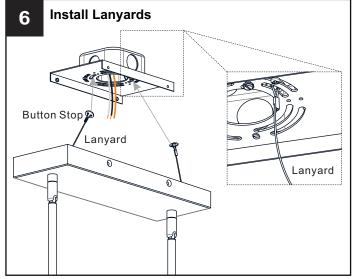

## **MOUNTING HARDWARE**

Mounting Screw

**Outlet Box Screw** 

Your installation is now complete! Restore electricity and save this sheet for future reference.