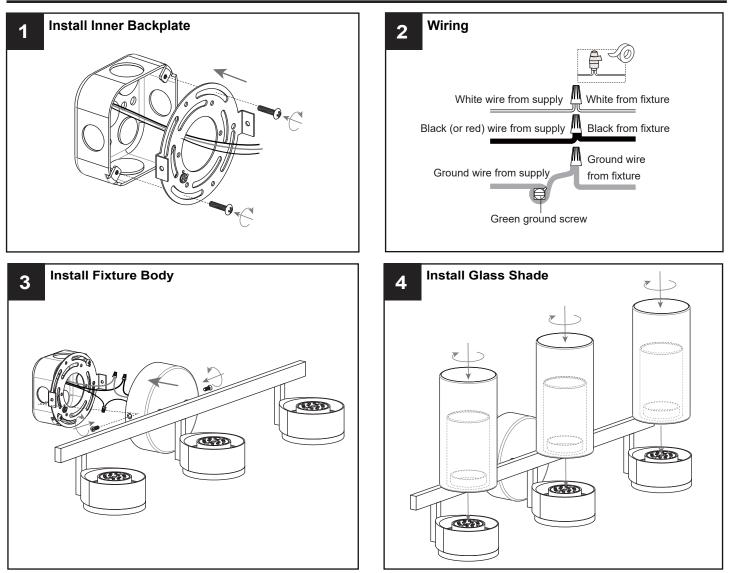

# INSTALLATION

Your installation is now complete! Restore electricity and save this sheet for future reference.