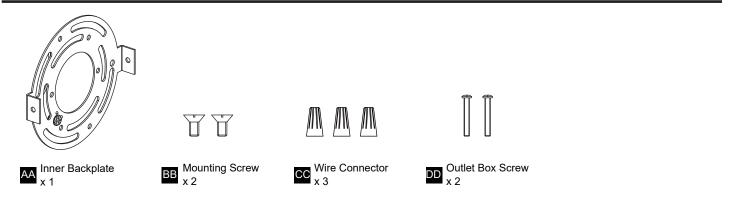

inning installation, turn off electricity at the circuit breaker box or the main fuse box. **CAUTION**
- For your safety, read instructions completely before beginning installation.
- If in doubt about electrical installation, consult a licensed electrician.
- TOOLS REQUIRED



| Ratings | 120Vac, 60Hz |         |
|---------|--------------|---------|
|         | Model No.    | Wattage |
|         | PCLOG8622BN  | 20W     |

#### **CARE AND MAINTENANCE**

• Wipe clean using soft, dry cloth or static duster. Always avoid using harsh chemicals and abrasives to clean fixture as they may damage the finish.

If you need further assistance call Quoizel Customer Care at 1-800-645-3184 (9:00am - 5:00pm EST), or visit us on-line at www.quoizel.com.

## PACKAGE CONTENTS



### **MOUNTING HARDWARE**



# INSTALLATION



Your installation is now complete! Restore electricity and save this sheet for future reference.