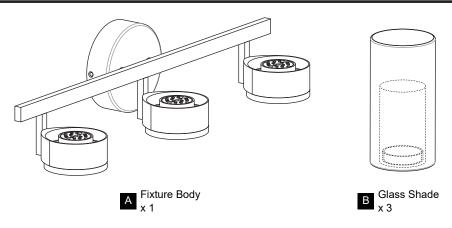

OF ELECTRIC SHOCK Before beginning installation, turn off electricity at the circuit breaker box or the main fuse box. **CAUTION**
- For your safety, read instructions completely before beginning installation.
- If in doubt about electrical installation, consult a licensed electrician.
- TOOLS REQUIRED



| Ratings | 120Vac, 60Hz |         |
|---------|--------------|---------|
|         | Model No.    | Wattage |
|         | PCLOG8622BN  | 20W     |

#### **CARE AND MAINTENANCE**

• Wipe clean using soft, dry cloth or static duster. Always avoid using harsh chemicals and abrasives to clean fixture as they may damage the finish.

If you need further assistance call Quoizel Customer Care at 1-800-645-3184 (9:00am - 5:00pm EST), or visit us on-line at www.quoizel.com.

## PACKAGE CONTENTS



### **MOUNTING HARDWARE**



# INSTALLATION



Your installation is now complete! Restore electricity and save this sheet for future reference.