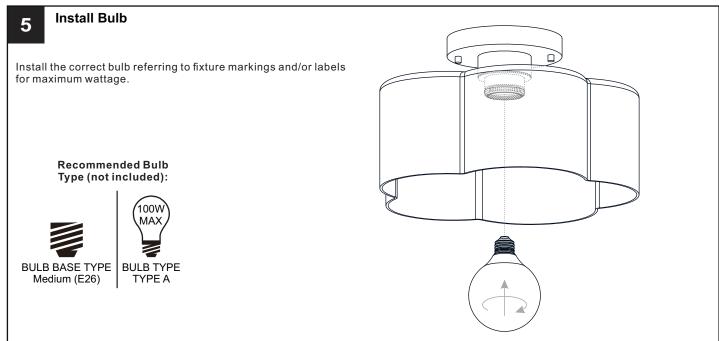

#### WARNING

- RISK OF ELECTRIC SHOCK Before beginning installation, turn off electricity at the circuit breaker box or the main fuse box.
- RISK OF FIRE Use bulbs specified by the markings and/or labels on the fixture.