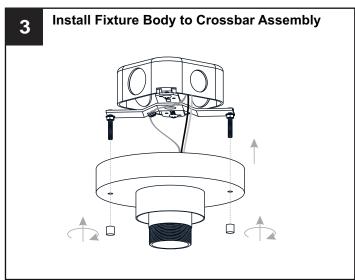

t the circuit breaker box or the main fuse box.
- RISK OF FIRE Use bulbs specified by the markings and/or labels on the fixture.

- For your safety, read instructions completely before beginning installation.
- If in doubt about electrical installation, consult a licensed electrician.
- Turn off electricity to fixture before replacing the bulb(s).

#### **TOOLS REQUIRED**









## **CARE AND MAINTENANCE**

Wipe clean using soft, dry cloth or static duster. Always avoid using harsh chemicals and abrasives to clean fixture as they may damage the finish.

If you need further assistance call Quoizel Customer Care at 1-800-645-3184 (9:00am - 5:00pm EST), or visit us on-line at www.quoizel.com.

### **PACKAGE CONTENTS**







## **MOUNTING HARDWARE**











**Outlet Box Screw** x 2











Your installation is now complete! Restore electricity and save this sheet for future reference.