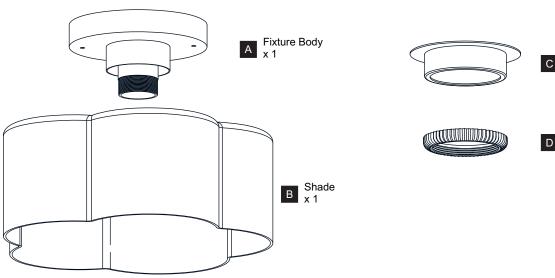

OF ELECTRIC SHOCK Before beginning installation, turn off electricity at the circuit breaker box or the main fuse box.
- RISK OF FIRE Use bulbs specified by the markings and/or labels on the fixture.

- For your safety, read instructions completely before beginning installation.
- If in doubt about electrical installation, consult a licensed electrician.
- Turn off electricity to fixture before replacing the bulb(s).

#### **TOOLS REQUIRED**









## **CARE AND MAINTENANCE**

Wipe clean using soft, dry cloth or static duster. Always avoid using harsh chemicals and abrasives to clean fixture as they may damage the finish.

If you need further assistance call Quoizel Customer Care at 1-800-645-3184 (9:00am - 5:00pm EST), or visit us on-line at www.quoizel.com.

### **PACKAGE CONTENTS**







## **MOUNTING HARDWARE**











**Outlet Box Screw** x 2











Your installation is now complete! Restore electricity and save this sheet for future reference.