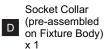

ELECTRIC SHOCK Before beginning installation, turn off electricity at the circuit breaker box or the main fuse box.
- RISK OF FIRE Use bulbs specified by the markings and/or labels on the fixture.

- For your safety, read instructions completely before beginning installation.
- If in doubt about electrical installation, consult a licensed electrician.
- Turn off electricity to fixture before replacing the bulb(s).

#### **TOOLS REQUIRED**









## **CARE AND MAINTENANCE**

Wipe clean using soft, dry cloth or static duster. Always avoid using harsh chemicals and abrasives to clean fixture as they may damage the finish.

If you need further assistance call Quoizel Customer Care at 1-800-645-3184 (9:00am - 5:00pm EST), or visit us on-line at www.quoizel.com.

### **PACKAGE CONTENTS**







## **MOUNTING HARDWARE**











**Outlet Box Screw** x 2











Your installation is now complete! Restore electricity and save this sheet for future reference.