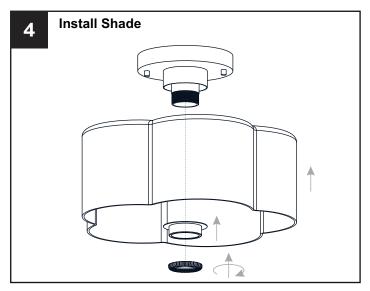

## **MOUNTING HARDWARE**

**Outlet Box Screw** x 2

Your installation is now complete! Restore electricity and save this sheet for future reference.