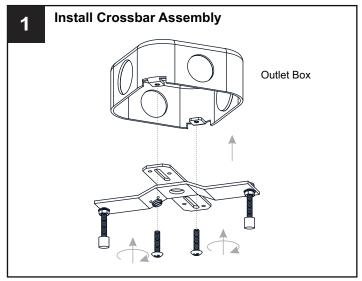

ty at the circuit breaker box or the main fuse box.
- RISK OF FIRE Use bulbs specified by the markings and/or labels on the fixture.

- For your safety, read instructions completely before beginning installation.
- If in doubt about electrical installation, consult a licensed electrician.
- Turn off electricity to fixture before replacing the bulb(s).

#### **TOOLS REQUIRED**









## **CARE AND MAINTENANCE**

Wipe clean using soft, dry cloth or static duster. Always avoid using harsh chemicals and abrasives to clean fixture as they may damage the finish.

If you need further assistance call Quoizel Customer Care at 1-800-645-3184 (9:00am - 5:00pm EST), or visit us on-line at www.quoizel.com.

### **PACKAGE CONTENTS**







## **MOUNTING HARDWARE**











**Outlet Box Screw** x 2











Your installation is now complete! Restore electricity and save this sheet for future reference.