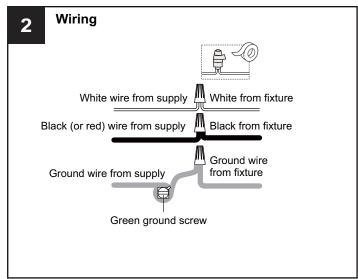

#### WARNING

- RISK OF ELECTRIC SHOCK Before beginning installation, turn off electricity at the circuit breaker box or the main fuse box.
- RISK OF FIRE Use bulbs specified by the markings and/or labels on the fixture.

- For your safety, read instructions completely before beginning installation.
- If in doubt about electrical installation, consult a licensed electrician.
- Turn off electricity to fixture before replacing the bulb(s).