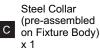

F ELECTRIC SHOCK Before beginning installation, turn off electricity at the circuit breaker box or the main fuse box.
- RISK OF FIRE Use bulbs specified by the markings and/or labels on the fixture.

- For your safety, read instructions completely before beginning installation.
- If in doubt about electrical installation, consult a licensed electrician.
- Turn off electricity to fixture before replacing the bulb(s).

#### **TOOLS REQUIRED**









## **CARE AND MAINTENANCE**

Wipe clean using soft, dry cloth or static duster. Always avoid using harsh chemicals and abrasives to clean fixture as they may damage the finish.

If you need further assistance call Quoizel Customer Care at 1-800-645-3184 (9:00am - 5:00pm EST), or visit us on-line at www.quoizel.com.

### **PACKAGE CONTENTS**







## **MOUNTING HARDWARE**











**Outlet Box Screw** x 2











Your installation is now complete! Restore electricity and save this sheet for future reference.