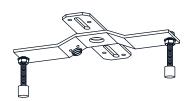

## **MOUNTING HARDWARE**

**Outlet Box Screw** x 2

Your installation is now complete! Restore electricity and save this sheet for future reference.