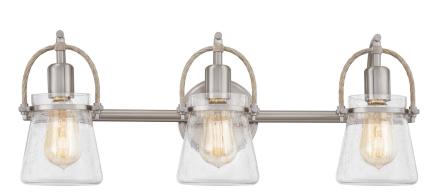

## STF8624BN

Stafford Bath Light Brushed Nickel

# **DETAILS**

Material: Steel

Glass/Shade Description: Clear Seeded Glass

### **DIMENSIONS**

Dimensions: 24.00" W x 9.00" H x 6.75" D

Backplate Dimensions: 5.00"H x 5.00"W

HCWO: 4.75"

Weight: 4.72 lbs

We reserve the right to revise the design of components of any product due to parts availability or change in our Listed Mark standards without assuming any obligation or liability to modify any products previously manufactured and without notice. This literature depicts a product DESIGN that is the SOLE and EXCLUSIVE PROPERTY of Quoizel Inc. Compliance with U.S. COPYRIGHT and PATENT requirements, notification is hereby presented in this form that this literature, or this product depicts, is NOT to be copied, altered or used in any manner without the express written consent of, or contray to the best interests of Quoizel Inc. 03/31/2013