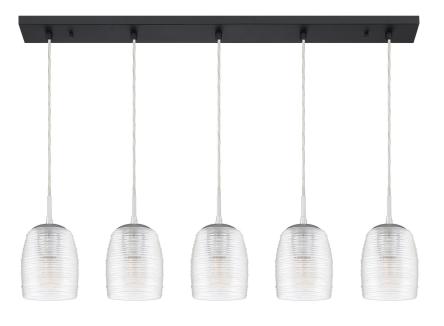

#### RLM541EK

Realm Island Chandelier Earth Black

# **DETAILS**

Material: Steel

Glass/Shade Description: Spun Glass

### **LAMPING**

Light Source: Incandescent

Bulb Included: No

Bulb Type: Medium Base

Bulb Quantity: 5

Watts per Bulb: 100

# **DIMENSIONS**

Dimensions: 41" W x 9" H x 5" D

Overall Height: 106"

Canopy Dimensions: 42.00"W x 4.50"D

Weight: 18.00 lbs

Dimensional Weight: 34.00 lbs

We reserve the right to revise the design of components of any product due to parts availability or change in our Listed Mark standards without assuming any obligation or liability to modify any products previously manufactured and without notice. This literature depicts a product DESIGN that is the SOLE and EXCLUSIVE PROPERTY of Quoizel Inc. Compliance with U.S. COPYRIGHT and PATENT requirements, notification is hereby presented in this form that this literature, or this product depicts, is NOT to be copied, altered or used in any manner without the express written consent of, or contray to the best interests of Quoizel Inc. 03/31/2013