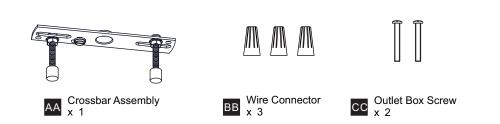

ginning installation, turn off electricity at the circuit breaker box or the main fuse box.
- RISK OF FIRE Use bulbs specified by the markings and/or labels on the fixture.
- CAUTION
- For your safety, read instructions completely before beginning installation.
- If in doubt about electrical installation, consult a licensed electrician.
- Turn off electricity to fixture before replacing the bulb(s).

#### TOOLS REQUIRED



#### CARE AND MAINTENANCE

• Wipe clean using soft, dry cloth or static duster. Always avoid using harsh chemicals and abrasives to clean fixture as they may damage the finish.

If you need further assistance call Quoizel Customer Care at 1-800-645-3184 (9:00am - 5:00pm EST), or visit us on-line at www.quoizel.com.

## **PACKAGE CONTENTS**



#### **MOUNTING HARDWARE**



## INSTALLATION



Your installation is now complete! Restore electricity and save this sheet for future reference.