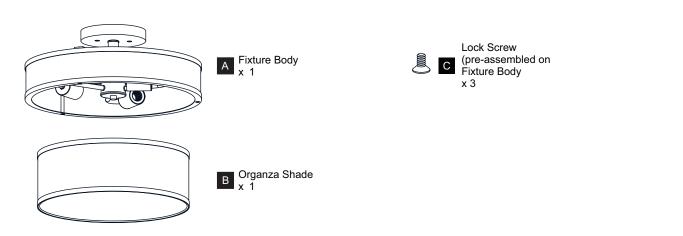

SK OF ELECTRIC SHOCK Before beginning installation, turn off electricity at the circuit breaker box or the main fuse box.
- RISK OF FIRE Use bulbs specified by the markings and/or labels on the fixture.
- CAUTION
- For your safety, read instructions completely before beginning installation.
- If in doubt about electrical installation, consult a licensed electrician.
- Turn off electricity to fixture before replacing the bulb(s).

#### TOOLS REQUIRED



#### CARE AND MAINTENANCE

• Wipe clean using soft, dry cloth or static duster. Always avoid using harsh chemicals and abrasives to clean fixture as they may damage the finish.

If you need further assistance call Quoizel Customer Care at 1-800-645-3184 (9:00am - 5:00pm EST), or visit us on-line at www.quoizel.com.

## **PACKAGE CONTENTS**



#### **MOUNTING HARDWARE**



## INSTALLATION



Your installation is now complete! Restore electricity and save this sheet for future reference.