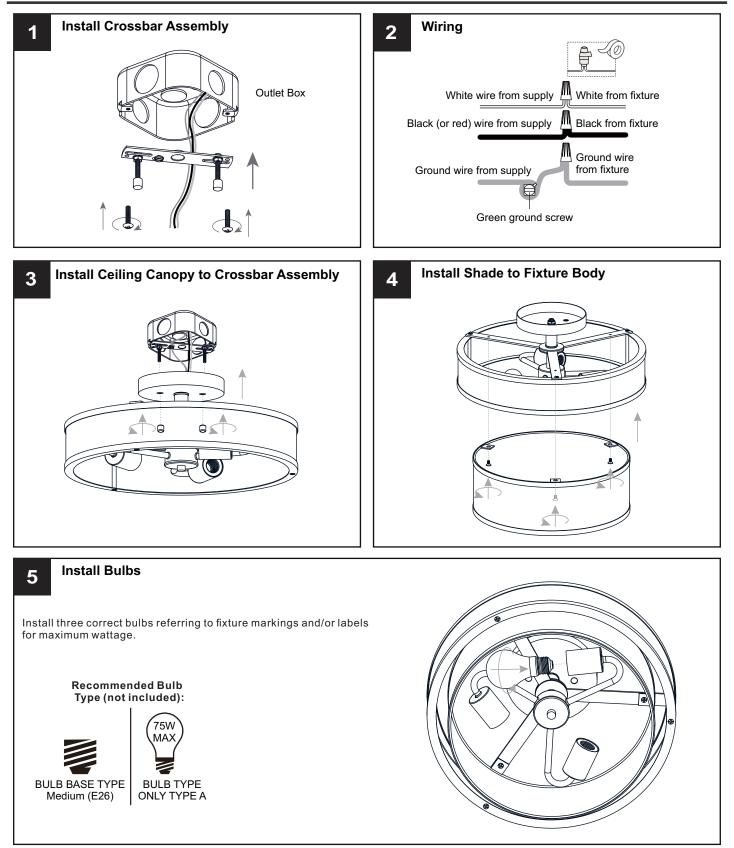

## INSTALLATION

Your installation is now complete! Restore electricity and save this sheet for future reference.