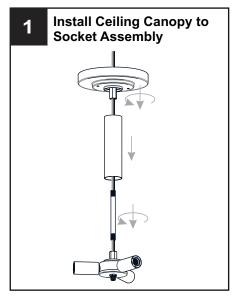

circuit breaker box or the main fuse box.
- RISK OF FIRE Use bulbs specified by the markings and/or labels on the fixture.

#### CAUTION

- · For your safety, read instructions completely before beginning installation.
- If in doubt about electrical installation, consult a licensed electrician.
- Turn off electricity to fixture before replacing the bulb(s).

#### **TOOLS REQUIRED**











## **CARE AND MAINTENANCE**

 Wipe clean using soft, dry cloth or static duster. Always avoid using harsh chemicals and abrasives to clean fixture as they may damage the finish.

If you need further assistance call Quoizel Customer Care at 1-800-645-3184 (9:00am - 5:00pm EST), or visit us on-line at www.quoizel.com.

## **PACKAGE CONTENTS**



## **MOUNTING HARDWARE**











CC Outlet Box Screw















Your installation is now complete! Restore electricity and save this sheet for future reference.