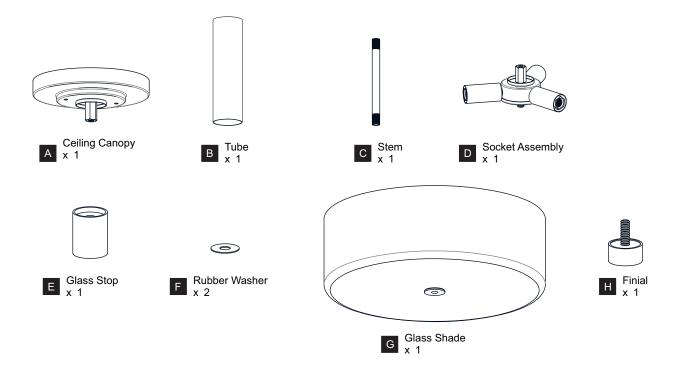

Before beginning installation, turn off electricity at the circuit breaker box or the main fuse box.
- RISK OF FIRE Use bulbs specified by the markings and/or labels on the fixture.

#### CAUTION

- · For your safety, read instructions completely before beginning installation.
- If in doubt about electrical installation, consult a licensed electrician.
- Turn off electricity to fixture before replacing the bulb(s).

#### **TOOLS REQUIRED**











## **CARE AND MAINTENANCE**

 Wipe clean using soft, dry cloth or static duster. Always avoid using harsh chemicals and abrasives to clean fixture as they may damage the finish.

If you need further assistance call Quoizel Customer Care at 1-800-645-3184 (9:00am - 5:00pm EST), or visit us on-line at www.quoizel.com.

## **PACKAGE CONTENTS**



## **MOUNTING HARDWARE**











CC Outlet Box Screw















Your installation is now complete! Restore electricity and save this sheet for future reference.