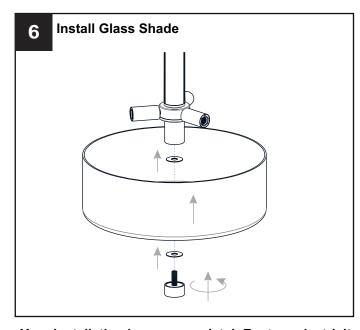

## **MOUNTING HARDWARE**

CC Outlet Box Screw

Your installation is now complete! Restore electricity and save this sheet for future reference.