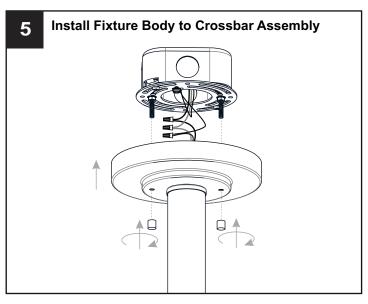

breaker box or the main fuse box.
- RISK OF FIRE Use bulbs specified by the markings and/or labels on the fixture.

#### CAUTION

- · For your safety, read instructions completely before beginning installation.
- If in doubt about electrical installation, consult a licensed electrician.
- Turn off electricity to fixture before replacing the bulb(s).

#### **TOOLS REQUIRED**











## **CARE AND MAINTENANCE**

 Wipe clean using soft, dry cloth or static duster. Always avoid using harsh chemicals and abrasives to clean fixture as they may damage the finish.

If you need further assistance call Quoizel Customer Care at 1-800-645-3184 (9:00am - 5:00pm EST), or visit us on-line at www.quoizel.com.

## **PACKAGE CONTENTS**



## **MOUNTING HARDWARE**











CC Outlet Box Screw















Your installation is now complete! Restore electricity and save this sheet for future reference.