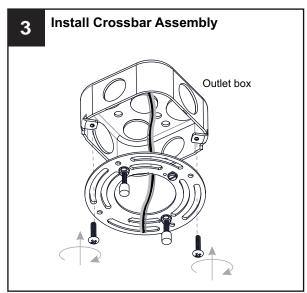

cuit breaker box or the main fuse box.
- RISK OF FIRE Use bulbs specified by the markings and/or labels on the fixture.

#### CAUTION

- · For your safety, read instructions completely before beginning installation.
- If in doubt about electrical installation, consult a licensed electrician.
- Turn off electricity to fixture before replacing the bulb(s).

#### **TOOLS REQUIRED**











## **CARE AND MAINTENANCE**

 Wipe clean using soft, dry cloth or static duster. Always avoid using harsh chemicals and abrasives to clean fixture as they may damage the finish.

If you need further assistance call Quoizel Customer Care at 1-800-645-3184 (9:00am - 5:00pm EST), or visit us on-line at www.quoizel.com.

## **PACKAGE CONTENTS**



## **MOUNTING HARDWARE**











CC Outlet Box Screw















Your installation is now complete! Restore electricity and save this sheet for future reference.