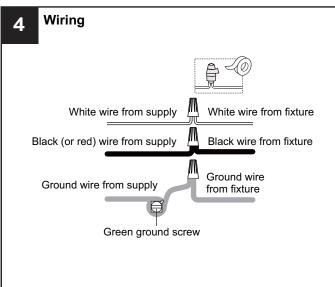

## **MOUNTING HARDWARE**

CC Outlet Box Screw

Your installation is now complete! Restore electricity and save this sheet for future reference.