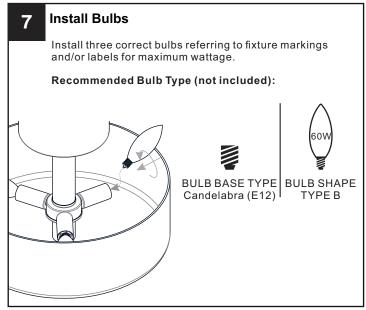

#### WARNING

- RISK OF ELECTRIC SHOCK Before beginning installation, turn off electricity at the circuit breaker box or the main fuse box.
- RISK OF FIRE Use bulbs specified by the markings and/or labels on the fixture.