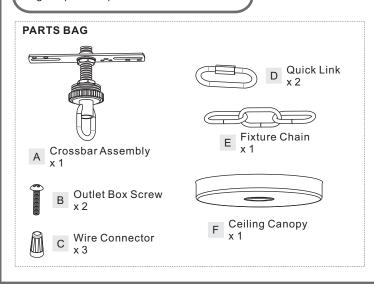

### **Package Contents**

**Preparation**: Identify and inspect all parts before beginning the installation.

Missing or damaged parts? Contact your original place of purchase.