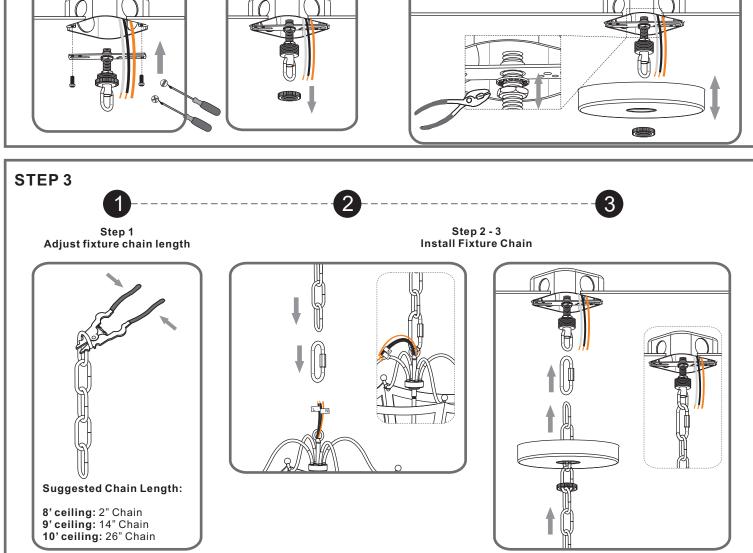

### QUOIZEL.

# Installation Guide For Style SUM5216AWH



# BULB BASE TYPE Candelabra (E12) BULB SREQUIRED BULBS NOTINCLUDED

# Fixture Height Adjustable 27" to 123.5"

### **⚠** Warnings and Cautions

Turn off the electricity at the circuit breaker before installation. Consult a licensed electrician if in doubt about installation.

Turn off power to the fixture and allow the bulbs to cool before replacing.

### **Package Contents**

**Preparation**: Identify and inspect all parts before beginning the installation.

Missing or damaged parts? Contact your original place of purchase.





## Table of Contents