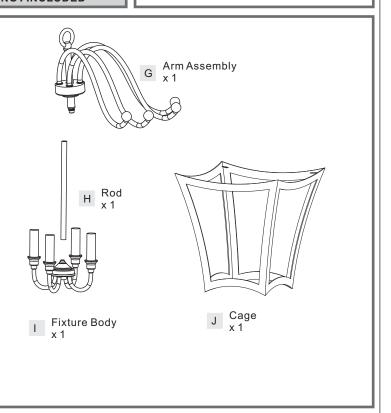

### **Package Contents**

**Preparation**: Identify and inspect all parts before beginning the installation.

Missing or damaged parts? Contact your original place of purchase.