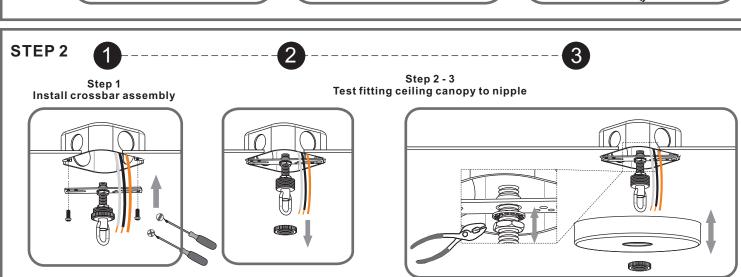

### QUOIZEL.

# Installation Guide For Style SUM5216AWH



# BULB BASE TYPE Candelabra (E12) BULB SREQUIRED BULBS NOTINCLUDED

# Fixture Height Adjustable 27" to 123.5"

### **⚠** Warnings and Cautions

Turn off the electricity at the circuit breaker before installation. Consult a licensed electrician if in doubt about installation.

Turn off power to the fixture and allow the bulbs to cool before replacing.

### **Package Contents**

**Preparation**: Identify and inspect all parts before beginning the installation.

Missing or damaged parts? Contact your original place of purchase.





## Table of Contents