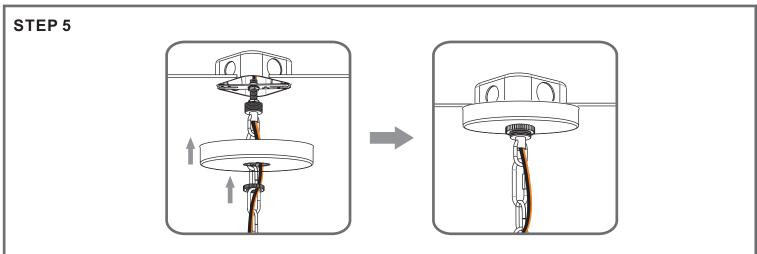

### **⚠** Warnings and Cautions

Turn off the electricity at the circuit breaker before installation. Consult a licensed electrician if in doubt about installation.

Turn off power to the fixture and allow the bulbs to cool before replacing.