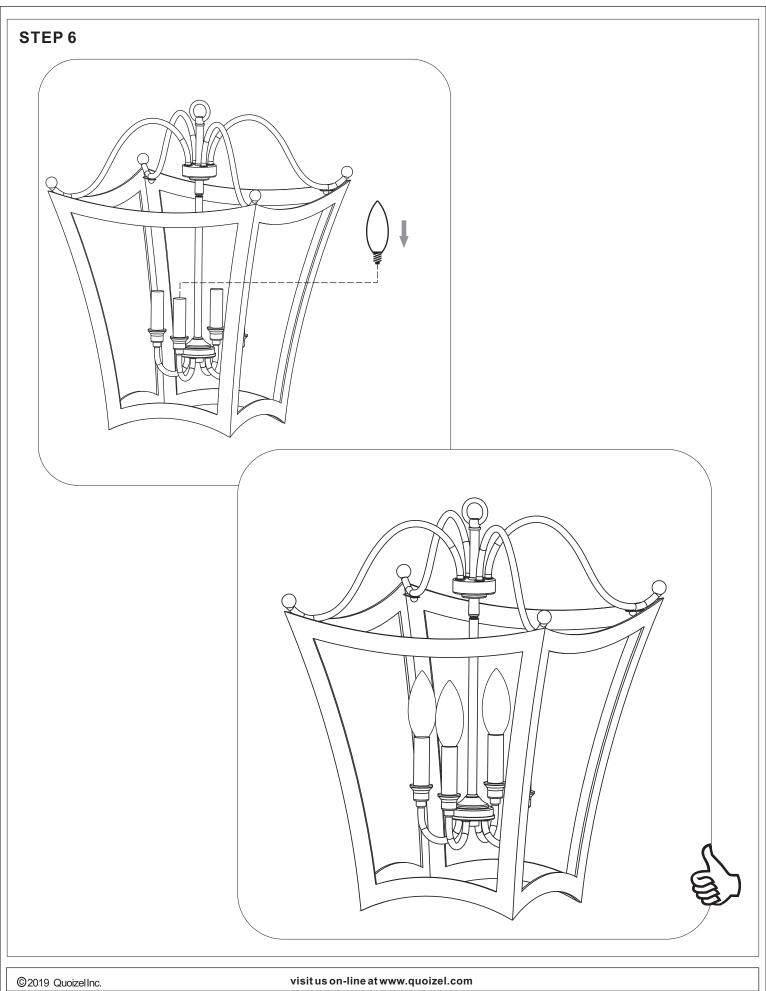

### QUOIZEL.

# Installation Guide For Style SUM5216AWH



# BULB BASE TYPE Candelabra (E12) BULB SREQUIRED BULBS NOTINCLUDED

# Fixture Height Adjustable 27" to 123.5"

### **⚠** Warnings and Cautions

Turn off the electricity at the circuit breaker before installation. Consult a licensed electrician if in doubt about installation.

Turn off power to the fixture and allow the bulbs to cool before replacing.

### **Package Contents**

**Preparation**: Identify and inspect all parts before beginning the installation.

Missing or damaged parts? Contact your original place of purchase.





## Table of Contents