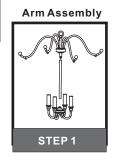

### QUOIZEL.

# Installation Guide For Style SUM5216AWH



# BULB BASE TYPE Candelabra (E12) BULB SREQUIRED BULBS NOTINCLUDED

# Fixture Height Adjustable 27" to 123.5"

### **⚠** Warnings and Cautions

Turn off the electricity at the circuit breaker before installation. Consult a licensed electrician if in doubt about installation.

Turn off power to the fixture and allow the bulbs to cool before replacing.

### **Package Contents**

**Preparation**: Identify and inspect all parts before beginning the installation.

Missing or damaged parts? Contact your original place of purchase.





## Table of Contents