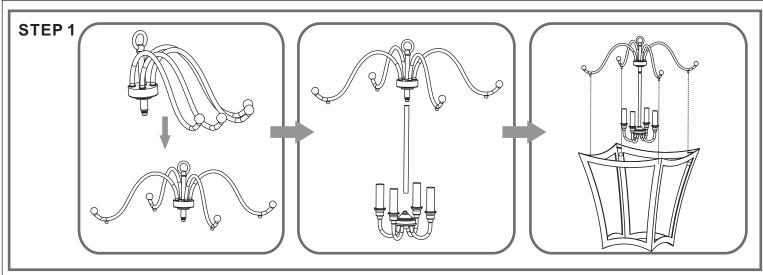

### QUOIZEL.

# Installation Guide For Style SUM5216AWH



# BULB BASE TYPE Candelabra (E12) BULB SREQUIRED BULBS NOTINCLUDED

# Fixture Height Adjustable 27" to 123.5"

### **⚠** Warnings and Cautions

Turn off the electricity at the circuit breaker before installation. Consult a licensed electrician if in doubt about installation.

Turn off power to the fixture and allow the bulbs to cool before replacing.

### **Package Contents**

**Preparation**: Identify and inspect all parts before beginning the installation.

Missing or damaged parts? Contact your original place of purchase.





## Table of Contents