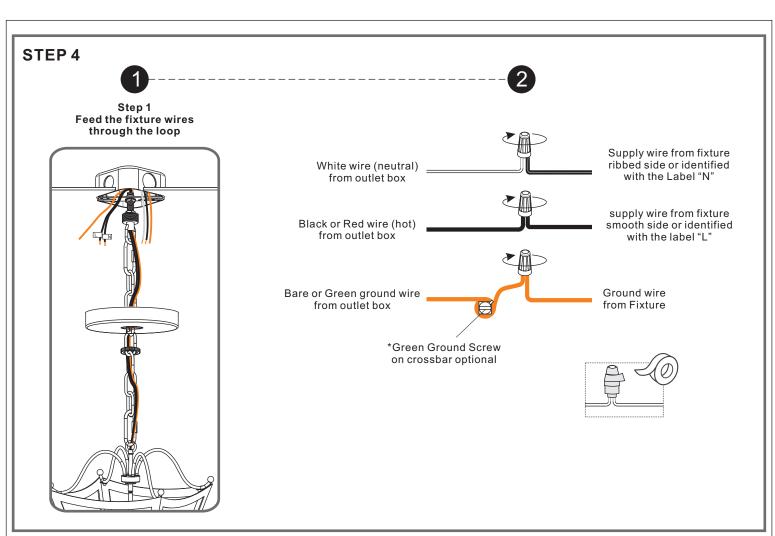

### **⚠** Warnings and Cautions

Turn off the electricity at the circuit breaker before installation. Consult a licensed electrician if in doubt about installation.

Turn off power to the fixture and allow the bulbs to cool before replacing.