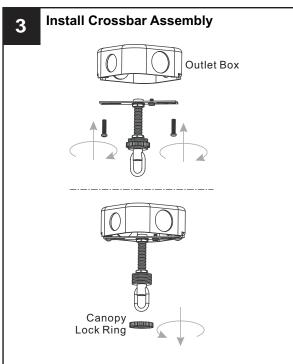

f electricity at the circuit breaker box or the main fuse box.
- RISK OF FIRE Use bulbs specified by the markings and/or labels on the fixture.

#### CALITION

- For your safety, read instructions completely before beginning installation.
- If in doubt about electrical installation, consult a licensed electrician.
- Turn off electricity to fixture before replacing the bulb(s).

#### **TOOLS REQUIRED**













### **CARE AND MAINTENANCE**

• Wipe clean using soft, dry cloth or static duster. Always avoid using harsh chemicals and abrasives to clean fixture as they may damage the finish.

If you need further assistance call Quoizel Customer Care at 1-800-645-3184 (9:00am - 5:00pm EST), or visit us on-line at www.quoizel.com.

### **PACKAGE CONTENTS**



### **MOUNTING HARDWARE**



















Your installation is now complete! Restore electricity and save this sheet for future reference.