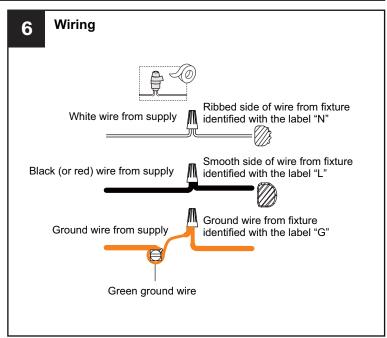

tricity at the circuit breaker box or the main fuse box.
- RISK OF FIRE Use bulbs specified by the markings and/or labels on the fixture.

#### CALITION

- For your safety, read instructions completely before beginning installation.
- If in doubt about electrical installation, consult a licensed electrician.
- Turn off electricity to fixture before replacing the bulb(s).

#### **TOOLS REQUIRED**













### **CARE AND MAINTENANCE**

• Wipe clean using soft, dry cloth or static duster. Always avoid using harsh chemicals and abrasives to clean fixture as they may damage the finish.

If you need further assistance call Quoizel Customer Care at 1-800-645-3184 (9:00am - 5:00pm EST), or visit us on-line at www.quoizel.com.

### **PACKAGE CONTENTS**



### **MOUNTING HARDWARE**



















Your installation is now complete! Restore electricity and save this sheet for future reference.