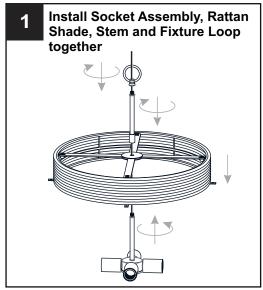

n off electricity at the circuit breaker box or the main fuse box.
- RISK OF FIRE Use bulbs specified by the markings and/or labels on the fixture.

#### CALITION

- For your safety, read instructions completely before beginning installation.
- If in doubt about electrical installation, consult a licensed electrician.
- Turn off electricity to fixture before replacing the bulb(s).

#### **TOOLS REQUIRED**













### **CARE AND MAINTENANCE**

• Wipe clean using soft, dry cloth or static duster. Always avoid using harsh chemicals and abrasives to clean fixture as they may damage the finish.

If you need further assistance call Quoizel Customer Care at 1-800-645-3184 (9:00am - 5:00pm EST), or visit us on-line at www.quoizel.com.

### **PACKAGE CONTENTS**



### **MOUNTING HARDWARE**



















Your installation is now complete! Restore electricity and save this sheet for future reference.