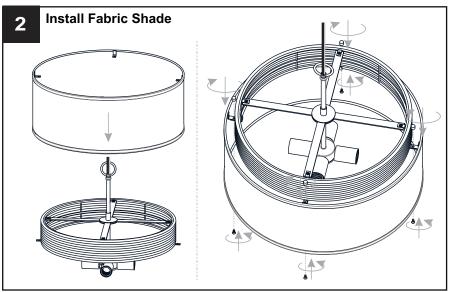

off electricity at the circuit breaker box or the main fuse box.
- RISK OF FIRE Use bulbs specified by the markings and/or labels on the fixture.

#### CALITION

- For your safety, read instructions completely before beginning installation.
- If in doubt about electrical installation, consult a licensed electrician.
- Turn off electricity to fixture before replacing the bulb(s).

#### **TOOLS REQUIRED**













### **CARE AND MAINTENANCE**

• Wipe clean using soft, dry cloth or static duster. Always avoid using harsh chemicals and abrasives to clean fixture as they may damage the finish.

If you need further assistance call Quoizel Customer Care at 1-800-645-3184 (9:00am - 5:00pm EST), or visit us on-line at www.quoizel.com.

### **PACKAGE CONTENTS**



### **MOUNTING HARDWARE**



















Your installation is now complete! Restore electricity and save this sheet for future reference.