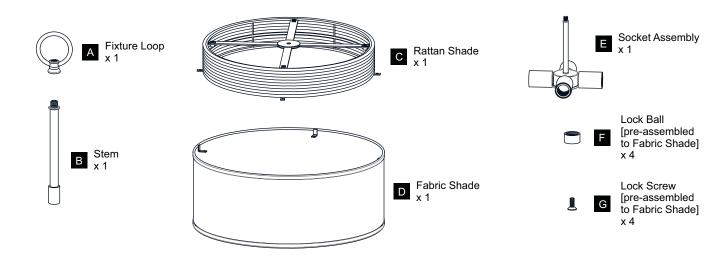

ore beginning installation, turn off electricity at the circuit breaker box or the main fuse box.
- RISK OF FIRE Use bulbs specified by the markings and/or labels on the fixture.

#### CALITION

- For your safety, read instructions completely before beginning installation.
- If in doubt about electrical installation, consult a licensed electrician.
- Turn off electricity to fixture before replacing the bulb(s).

#### **TOOLS REQUIRED**













### **CARE AND MAINTENANCE**

• Wipe clean using soft, dry cloth or static duster. Always avoid using harsh chemicals and abrasives to clean fixture as they may damage the finish.

If you need further assistance call Quoizel Customer Care at 1-800-645-3184 (9:00am - 5:00pm EST), or visit us on-line at www.quoizel.com.

### **PACKAGE CONTENTS**



### **MOUNTING HARDWARE**



















Your installation is now complete! Restore electricity and save this sheet for future reference.