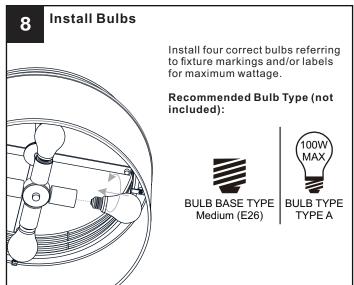

ity at the circuit breaker box or the main fuse box.
- RISK OF FIRE Use bulbs specified by the markings and/or labels on the fixture.

#### CALITION

- For your safety, read instructions completely before beginning installation.
- If in doubt about electrical installation, consult a licensed electrician.
- Turn off electricity to fixture before replacing the bulb(s).

#### **TOOLS REQUIRED**













### **CARE AND MAINTENANCE**

• Wipe clean using soft, dry cloth or static duster. Always avoid using harsh chemicals and abrasives to clean fixture as they may damage the finish.

If you need further assistance call Quoizel Customer Care at 1-800-645-3184 (9:00am - 5:00pm EST), or visit us on-line at www.quoizel.com.

### **PACKAGE CONTENTS**



### **MOUNTING HARDWARE**



















Your installation is now complete! Restore electricity and save this sheet for future reference.