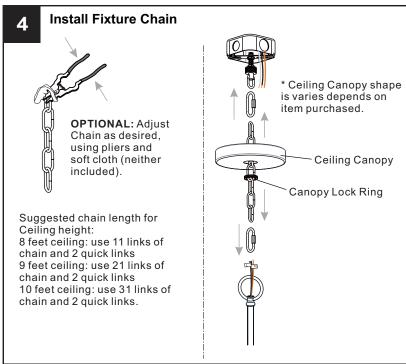

electricity at the circuit breaker box or the main fuse box.
- RISK OF FIRE Use bulbs specified by the markings and/or labels on the fixture.

#### CALITION

- For your safety, read instructions completely before beginning installation.
- If in doubt about electrical installation, consult a licensed electrician.
- Turn off electricity to fixture before replacing the bulb(s).

#### **TOOLS REQUIRED**













### **CARE AND MAINTENANCE**

• Wipe clean using soft, dry cloth or static duster. Always avoid using harsh chemicals and abrasives to clean fixture as they may damage the finish.

If you need further assistance call Quoizel Customer Care at 1-800-645-3184 (9:00am - 5:00pm EST), or visit us on-line at www.quoizel.com.

### **PACKAGE CONTENTS**



### **MOUNTING HARDWARE**



















Your installation is now complete! Restore electricity and save this sheet for future reference.