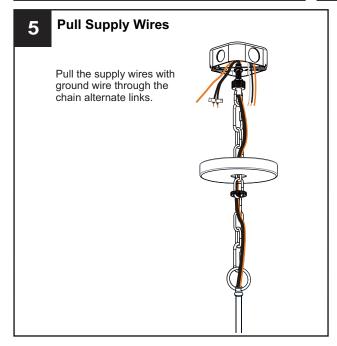

ectricity at the circuit breaker box or the main fuse box.
- RISK OF FIRE Use bulbs specified by the markings and/or labels on the fixture.

#### CALITION

- For your safety, read instructions completely before beginning installation.
- If in doubt about electrical installation, consult a licensed electrician.
- Turn off electricity to fixture before replacing the bulb(s).

#### **TOOLS REQUIRED**













### **CARE AND MAINTENANCE**

• Wipe clean using soft, dry cloth or static duster. Always avoid using harsh chemicals and abrasives to clean fixture as they may damage the finish.

If you need further assistance call Quoizel Customer Care at 1-800-645-3184 (9:00am - 5:00pm EST), or visit us on-line at www.quoizel.com.

### **PACKAGE CONTENTS**



### **MOUNTING HARDWARE**



















Your installation is now complete! Restore electricity and save this sheet for future reference.