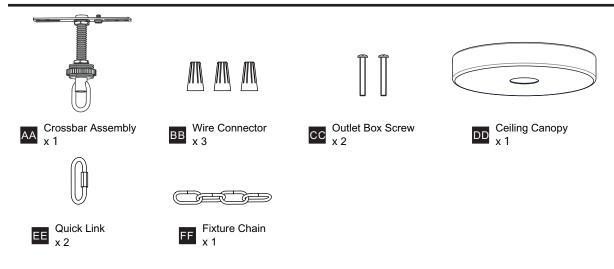

### **MOUNTING HARDWARE**

Your installation is now complete! Restore electricity and save this sheet for future reference.