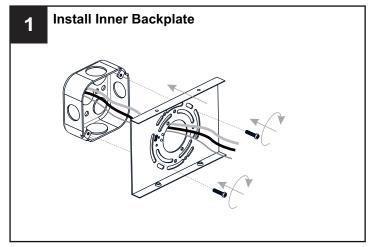

eginning installation.
- If in doubt about electrical installation, consult a licensed electrician.

#### **TOOLS REQUIRED**



| Ratings | 120Vac, 60Hz |         |
|---------|--------------|---------|
|         | Model No.    | Wattage |
|         | DNL8629MBK   | 30W     |
|         | DNL8629PK    | 30W     |
|         |              |         |

#### **CARE AND MAINTENANCE**

• Wipe clean using soft, dry cloth or static duster. Always avoid using harsh chemicals and abrasives to clean fixture as they may damage the finish.

If you need further assistance call Quoizel Customer Care at 1-800-645-3184 (9:00am - 5:00pm EST), or visit us on-line at www.quoizel.com.

### **PACKAGE CONTENTS**



#### **MOUNTING HARDWARE**







BB Mounting Screw x 4



Wire Connector



Outlet Box Screw x 2









Your installation is now complete! Restore electricity and save this sheet for future reference.