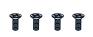

#### **MOUNTING HARDWARE**

BB Mounting Screw x 4

Wire Connector

Outlet Box Screw x 2

Your installation is now complete! Restore electricity and save this sheet for future reference.