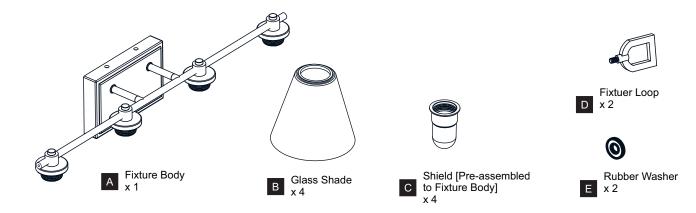

ker box or the main fuse box.

#### CAUTION

- For your safety, read instructions completely before beginning installation.
- If in doubt about electrical installation, consult a licensed electrician.

#### **TOOLS REQUIRED**



| Ratings | 120Vac, 60Hz |         |
|---------|--------------|---------|
|         | Model No.    | Wattage |
|         | DNL8629MBK   | 30W     |
|         | DNL8629PK    | 30W     |
|         |              |         |

#### **CARE AND MAINTENANCE**

• Wipe clean using soft, dry cloth or static duster. Always avoid using harsh chemicals and abrasives to clean fixture as they may damage the finish.

If you need further assistance call Quoizel Customer Care at 1-800-645-3184 (9:00am - 5:00pm EST), or visit us on-line at www.quoizel.com.

### **PACKAGE CONTENTS**



#### **MOUNTING HARDWARE**







BB Mounting Screw x 4



Wire Connector



Outlet Box Screw x 2









Your installation is now complete! Restore electricity and save this sheet for future reference.