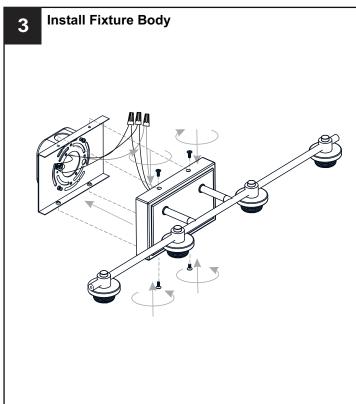

#### **MOUNTING HARDWARE**

BB Mounting Screw x 4

Wire Connector

Outlet Box Screw x 2

Your installation is now complete! Restore electricity and save this sheet for future reference.