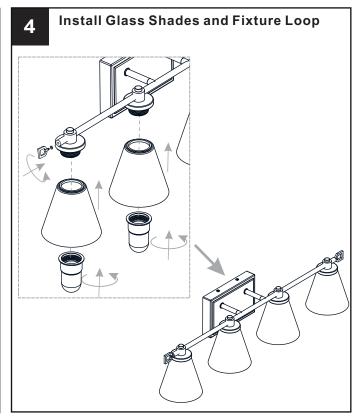

#### **MOUNTING HARDWARE**

BB Mounting Screw x 4

Wire Connector

Outlet Box Screw x 2

Your installation is now complete! Restore electricity and save this sheet for future reference.