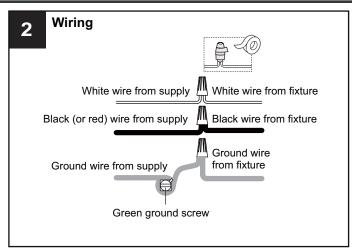

inning installation.
- If in doubt about electrical installation, consult a licensed electrician.

#### **TOOLS REQUIRED**



| Ratings | 120Vac, 60Hz |         |
|---------|--------------|---------|
|         | Model No.    | Wattage |
|         | DNL8629MBK   | 30W     |
|         | DNL8629PK    | 30W     |
|         |              |         |

#### **CARE AND MAINTENANCE**

• Wipe clean using soft, dry cloth or static duster. Always avoid using harsh chemicals and abrasives to clean fixture as they may damage the finish.

If you need further assistance call Quoizel Customer Care at 1-800-645-3184 (9:00am - 5:00pm EST), or visit us on-line at www.quoizel.com.

### **PACKAGE CONTENTS**



#### **MOUNTING HARDWARE**







BB Mounting Screw x 4



Wire Connector



Outlet Box Screw x 2









Your installation is now complete! Restore electricity and save this sheet for future reference.