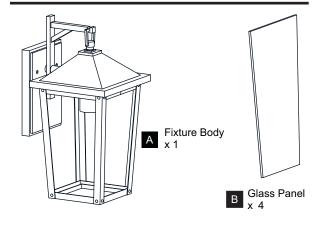

CTRIC SHOCK Before beginning installation, turn off electricity at the circuit breaker box or the main fuse box.
- RISK OF FIRE Use bulbs specified by the markings and/or labels on the fixture.

#### CAUTION

- For your safety, read instructions completely before beginning installation.
- If in doubt about electrical installation, consult a licensed electrician.
- Turn off electricity to fixture before replacing the bulb(s).

#### **TOOLS REQUIRED**



## **CARE AND MAINTENANCE**

Wipe clean using soft, dry cloth or static duster. Always avoid using harsh chemicals and abrasives to clean fixture as they may damage
the finish.

If you need further assistance call Quoizel Customer Care at 1-800-645-3184 (9:00am - 5:00pm EST), or visit us on-line at www.quoizel.com.

## **PACKAGE CONTENTS**



#### **MOUNTING HARDWARE**



#### **INSTALLATION**





















Your installation is now complete! Restore electricity and save this sheet for future reference.