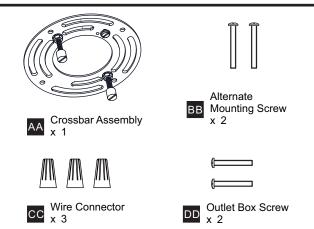

nstallation, turn off electricity at the circuit breaker box or the main fuse box.
- RISK OF FIRE Use bulbs specified by the markings and/or labels on the fixture.

#### CAUTION

- For your safety, read instructions completely before beginning installation.
- If in doubt about electrical installation, consult a licensed electrician.
- Turn off electricity to fixture before replacing the bulb(s).

#### **TOOLS REQUIRED**



## **CARE AND MAINTENANCE**

Wipe clean using soft, dry cloth or static duster. Always avoid using harsh chemicals and abrasives to clean fixture as they may damage
the finish.

If you need further assistance call Quoizel Customer Care at 1-800-645-3184 (9:00am - 5:00pm EST), or visit us on-line at www.quoizel.com.

## **PACKAGE CONTENTS**



#### **MOUNTING HARDWARE**



#### **INSTALLATION**





















Your installation is now complete! Restore electricity and save this sheet for future reference.