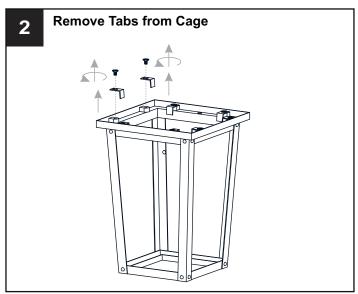

#### **INSTALLATION**

Your installation is now complete! Restore electricity and save this sheet for future reference.