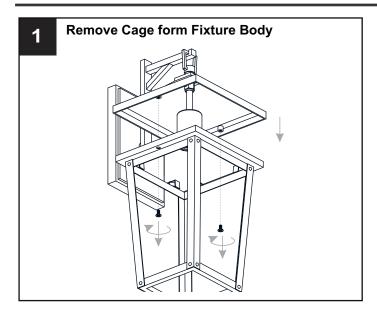

#### **INSTALLATION**

Your installation is now complete! Restore electricity and save this sheet for future reference.