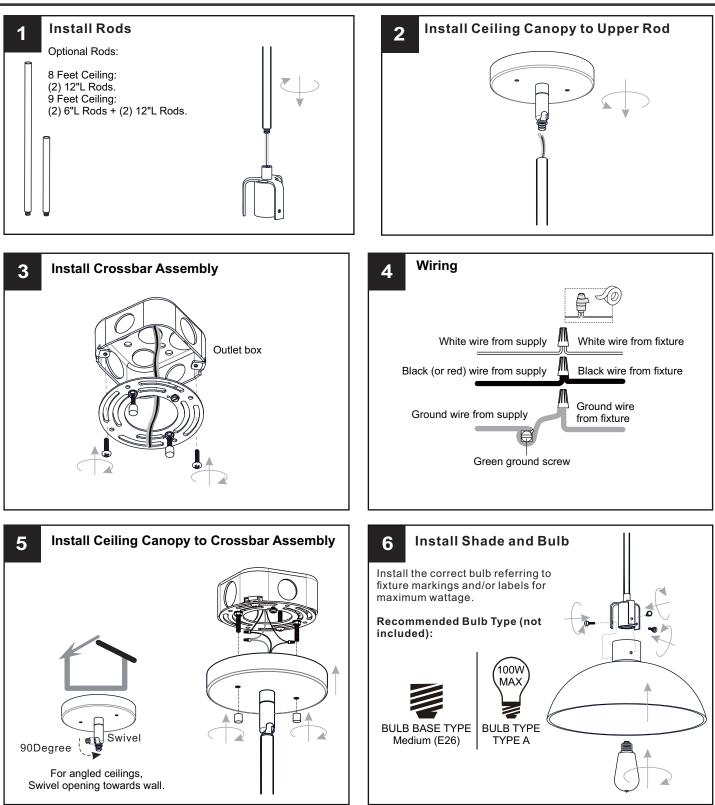

## INSTALLATION

Your installation is now complete! Restore electricity and save this sheet for future reference.