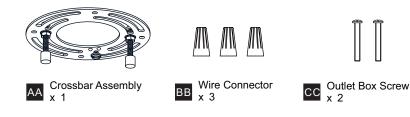

stallation, turn off electricity at the circuit breaker box or the main fuse box. RISK OF FIRE Use bulbs specified by the markings and/or labels on the fixture. ٠
- •
- CAUTION
- For your safety, read instructions completely before beginning installation.
- If in doubt about electrical installation, consult a licensed electrician.
- Turn off electricity to fixture before replacing the bulb(s).

#### **TOOLS REQUIRED**



### **CARE AND MAINTENANCE**

Wipe clean using soft, dry cloth or static duster. Always avoid using harsh chemicals and abrasives to clean fixture as they may damage the finish.

If you need further assistance call Quoizel Customer Care at 1-800-645-3184 (9:00am - 5:00pm EST), or visit us on-line at www.quoizel.com.

### **PACKAGE CONTENTS**



#### **MOUNTING HARDWARE**



## INSTALLATION



Your installation is now complete! Restore electricity and save this sheet for future reference.