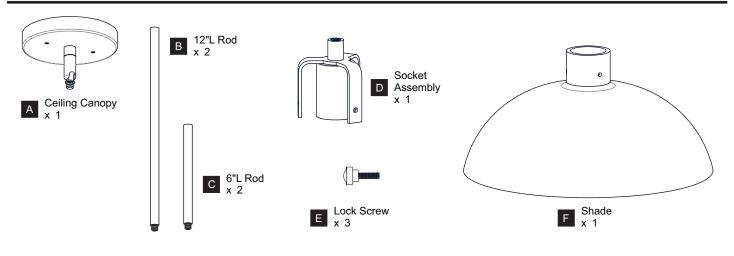

TRIC SHOCK Before beginning installation, turn off electricity at the circuit breaker box or the main fuse box. RISK OF FIRE Use bulbs specified by the markings and/or labels on the fixture. ٠
- •
- CAUTION
- For your safety, read instructions completely before beginning installation.
- If in doubt about electrical installation, consult a licensed electrician.
- Turn off electricity to fixture before replacing the bulb(s).

#### **TOOLS REQUIRED**



### **CARE AND MAINTENANCE**

Wipe clean using soft, dry cloth or static duster. Always avoid using harsh chemicals and abrasives to clean fixture as they may damage the finish.

If you need further assistance call Quoizel Customer Care at 1-800-645-3184 (9:00am - 5:00pm EST), or visit us on-line at www.quoizel.com.

### **PACKAGE CONTENTS**



#### **MOUNTING HARDWARE**



## INSTALLATION



Your installation is now complete! Restore electricity and save this sheet for future reference.