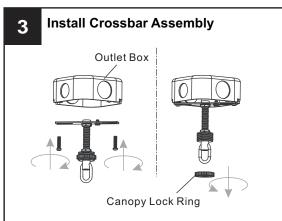

# **MOUNTING HARDWARE**

BB Wire Connector

Outlet Box Screw

Ceiling Canopy

FF Fixture Chain x 1

Your installation is now complete! Restore electricity and save this sheet for future reference.