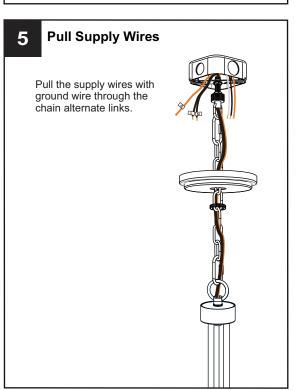

# **MOUNTING HARDWARE**

BB Wire Connector

Outlet Box Screw

Ceiling Canopy

FF Fixture Chain x 1

Your installation is now complete! Restore electricity and save this sheet for future reference.