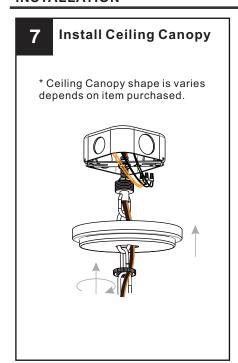

# **MOUNTING HARDWARE**

BB Wire Connector

Outlet Box Screw

Ceiling Canopy

FF Fixture Chain x 1

Your installation is now complete! Restore electricity and save this sheet for future reference.