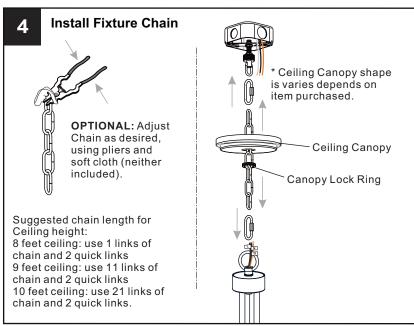

# **MOUNTING HARDWARE**

BB Wire Connector

Outlet Box Screw

Ceiling Canopy

FF Fixture Chain x 1

Your installation is now complete! Restore electricity and save this sheet for future reference.