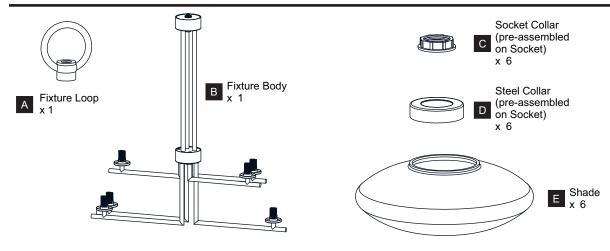

Before beginning installation, turn off electricity at the circuit breaker box or the main fuse box.
- RISK OF FIRE Use bulbs specified by the markings and/or labels on the fixture.

#### CAUTION

- For your safety, read instructions completely before beginning installation.
- If in doubt about electrical installation, consult a licensed electrician.
- Turn off electricity to fixture before replacing the bulb(s).

#### **TOOLS REQUIRED**











### **CARE AND MAINTENANCE**

 Wipe clean using soft, dry cloth or static duster. Always avoid using harsh chemicals and abrasives to clean fixture as they may damage the finish.

If you need further assistance call Quoizel Customer Care at 1-800-645-3184 (9:00am - 5:00pm EST), or visit us on-line at www.quoizel.com.

### **PACKAGE CONTENTS**



# **MOUNTING HARDWARE**









BB Wire Connector

Outlet Box Screw

Ceiling Canopy







FF Fixture Chain x 1

















Your installation is now complete! Restore electricity and save this sheet for future reference.