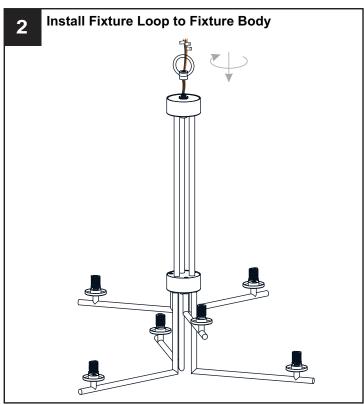

se bulbs specified by the markings and/or labels on the fixture.

#### CAUTION

- For your safety, read instructions completely before beginning installation.
- If in doubt about electrical installation, consult a licensed electrician.
- Turn off electricity to fixture before replacing the bulb(s).

#### **TOOLS REQUIRED**











### **CARE AND MAINTENANCE**

 Wipe clean using soft, dry cloth or static duster. Always avoid using harsh chemicals and abrasives to clean fixture as they may damage the finish.

If you need further assistance call Quoizel Customer Care at 1-800-645-3184 (9:00am - 5:00pm EST), or visit us on-line at www.quoizel.com.

### **PACKAGE CONTENTS**



# **MOUNTING HARDWARE**









BB Wire Connector

Outlet Box Screw

Ceiling Canopy







FF Fixture Chain x 1

















Your installation is now complete! Restore electricity and save this sheet for future reference.