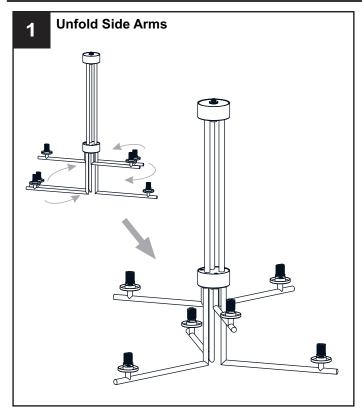

Use bulbs specified by the markings and/or labels on the fixture.

#### CAUTION

- For your safety, read instructions completely before beginning installation.
- If in doubt about electrical installation, consult a licensed electrician.
- Turn off electricity to fixture before replacing the bulb(s).

#### **TOOLS REQUIRED**











### **CARE AND MAINTENANCE**

 Wipe clean using soft, dry cloth or static duster. Always avoid using harsh chemicals and abrasives to clean fixture as they may damage the finish.

If you need further assistance call Quoizel Customer Care at 1-800-645-3184 (9:00am - 5:00pm EST), or visit us on-line at www.quoizel.com.

### **PACKAGE CONTENTS**



# **MOUNTING HARDWARE**









BB Wire Connector

Outlet Box Screw

Ceiling Canopy







FF Fixture Chain x 1

















Your installation is now complete! Restore electricity and save this sheet for future reference.