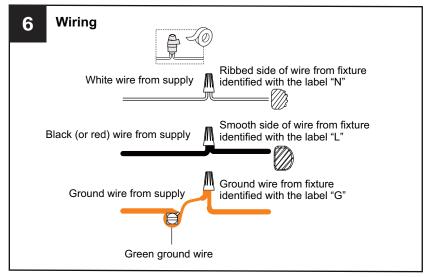

# **MOUNTING HARDWARE**

BB Wire Connector

Outlet Box Screw

Ceiling Canopy

FF Fixture Chain x 1

Your installation is now complete! Restore electricity and save this sheet for future reference.