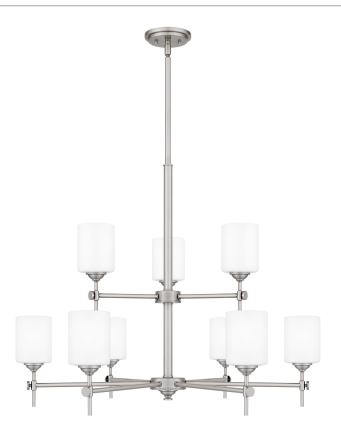

#### ARI5034AP

Aria Chandelier Antique Polished Nickel

# **DIMENSIONS**

Dimensions: 34" W x 28" H x 34" D

Overall Height: 67"

Canopy Dimensions: 5.50"W x 0.75"D

Chain/Downrod Length: 2 (0.63"D x 6") and 2 (0.63"D x 12")

Down Rods

Weight: 13.80 lbs

### **DETAILS**

Material: Steel

Glass/Shade Description: Opal Glass - Glass -

Frosted

#### **LAMPING**

Light Source: Incandescent

Bulb Included: No

Bulb Type: Medium Base

Bulb Quantity: 9

Watts per Bulb: 100