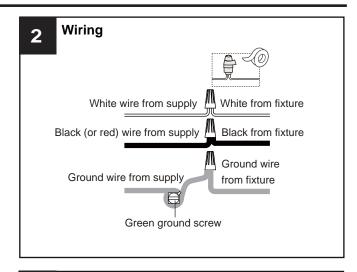

#### **WARNING**

- RISK OF ELECTRIC SHOCK Before beginning installation, turn off electricity at the circuit breaker box or the main fuse box.
- RISK OF FIRE Use bulbs specified by the markings and/or labels on the fixture.

#### CAUTION

- For your safety, read instructions completely before beginning installation.
- If in doubt about electrical installation, consult a licensed electrician.
- Turn off electricity to fixture before replacing the bulb(s).