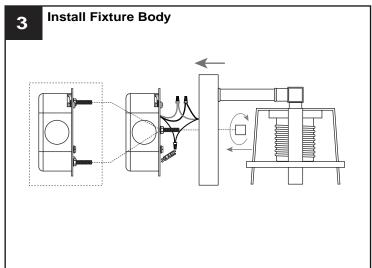

# **MOUNTING HARDWARE**

AA Crossbar Assembly x 1

Alternative
BB Mounting Screw
x 2

CC Wire Connector

DD Outlet Box Screw

Your installation is now complete! Restore electricity and save this sheet for future reference.