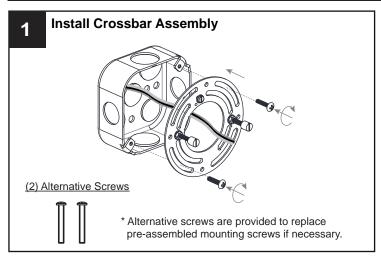

# **MOUNTING HARDWARE**

AA Crossbar Assembly x 1

Alternative
BB Mounting Screw
x 2

CC Wire Connector

DD Outlet Box Screw

Your installation is now complete! Restore electricity and save this sheet for future reference.