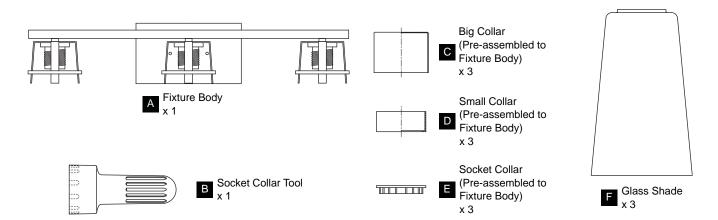

OCK Before beginning installation, turn off electricity at the circuit breaker box or the main fuse box.
- RISK OF FIRE Use bulbs specified by the markings and/or labels on the fixture.

#### CAUTION

- For your safety, read instructions completely before beginning installation.
- If in doubt about electrical installation, consult a licensed electrician.
- Turn off electricity to fixture before replacing the bulb(s).

### **TOOLS REQUIRED**











## **CARE AND MAINTENANCE**

• Wipe clean using soft, dry cloth or static duster. Always avoid using harsh chemicals and abrasives to clean fixture as they may damage the finish.

If you need further assistance call Quoizel Customer Care at 1-800-645-3184 (9:00am - 5:00pm EST), or visit us on-line at www.quoizel.com.

# **PACKAGE CONTENTS**



# **MOUNTING HARDWARE**



AA Crossbar Assembly x 1



Alternative
BB Mounting Screw
x 2



CC Wire Connector



DD Outlet Box Screw











Your installation is now complete! Restore electricity and save this sheet for future reference.