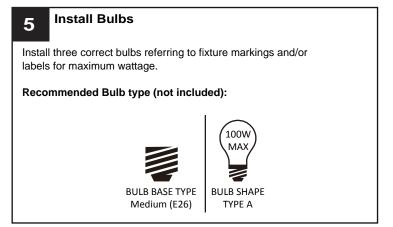

#### **WARNING**

- RISK OF ELECTRIC SHOCK Before beginning installation, turn off electricity at the circuit breaker box or the main fuse box.
- RISK OF FIRE Use bulbs specified by the markings and/or labels on the fixture.

#### CAUTION

- For your safety, read instructions completely before beginning installation.
- If in doubt about electrical installation, consult a licensed electrician.
- Turn off electricity to fixture before replacing the bulb(s).