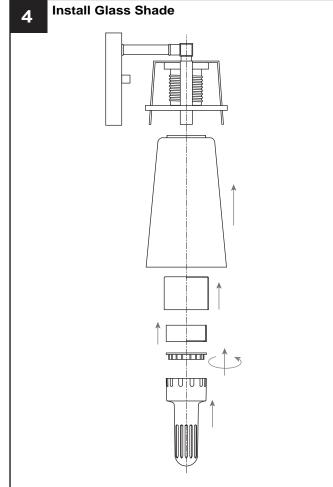

the markings and/or labels on the fixture.

#### CAUTION

- For your safety, read instructions completely before beginning installation.
- If in doubt about electrical installation, consult a licensed electrician.
- Turn off electricity to fixture before replacing the bulb(s).

### **TOOLS REQUIRED**











## **CARE AND MAINTENANCE**

• Wipe clean using soft, dry cloth or static duster. Always avoid using harsh chemicals and abrasives to clean fixture as they may damage the finish.

If you need further assistance call Quoizel Customer Care at 1-800-645-3184 (9:00am - 5:00pm EST), or visit us on-line at www.quoizel.com.

# **PACKAGE CONTENTS**



# **MOUNTING HARDWARE**



AA Crossbar Assembly x 1



Alternative
BB Mounting Screw
x 2



CC Wire Connector



DD Outlet Box Screw











Your installation is now complete! Restore electricity and save this sheet for future reference.