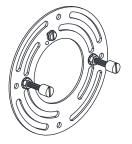

# **MOUNTING HARDWARE**

AA Crossbar Assembly x 1

Alternative
BB Mounting Screw
x 2

CC Wire Connector

DD Outlet Box Screw

Your installation is now complete! Restore electricity and save this sheet for future reference.