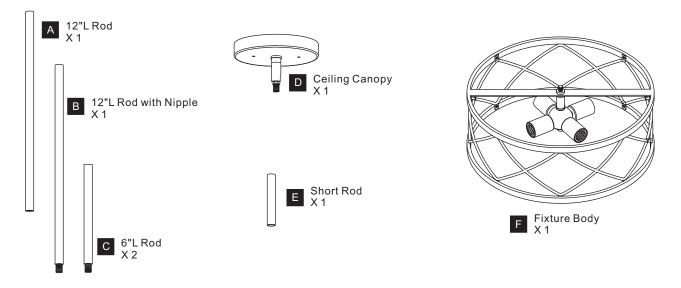

### **PACKAGE CONTENTS**

### **OPTION 1: PENDANT QP5632MBK**

\* Set aside Short Rod since it is not required for the pendant installation.

Your installation is now complete! Restore electricity and save this sheet for future reference.

**IMPORTANT**: This CONVERTIBLE fixture can be mounted as pendant light or semi-flush light. **DO NOT CUT SUPPLY WIRES** if you intend to use it as pendant light.

#### **OPTION 2: SEMI - FLUSH QSF5632MBK**

\* Set aside (2) 6"L Rods, (1) 12"L Rod and (1) 12"L Rod with Nipple since they are not required for the semi-flush installation.

Your installation is now complete! Restore electricity and save this sheet for future reference.