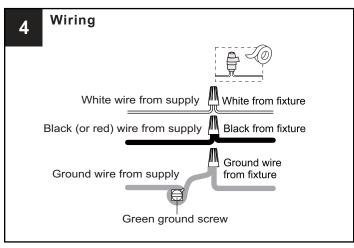

**IMPORTANT**: This CONVERTIBLE fixture can be mounted as pendant light or semi-flush light. **DO NOT CUT SUPPLY WIRES** if you intend to use it as pendant light.