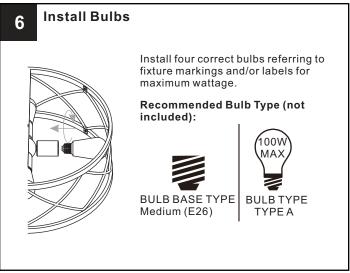

#### WARNING

- RISK OF ELECTRIC SHOCK Before beginning installation, turn off electricity at the circuit breaker box or the main fuse box.
- RISK OF FIRE Use bulbs specified by the markings and/or labels on the fixture.