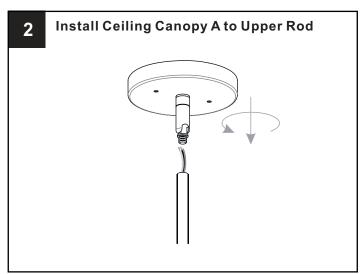

### **OPTION 1: PENDANT QP5632MBK**

\* Set aside Short Rod since it is not required for the pendant installation.

Your installation is now complete! Restore electricity and save this sheet for future reference.

#### **OPTION 2: SEMI - FLUSH QSF5632MBK**

\* Set aside (2) 6"L Rods, (1) 12"L Rod and (1) 12"L Rod with Nipple since they are not required for the semi-flush installation.

Your installation is now complete! Restore electricity and save this sheet for future reference.