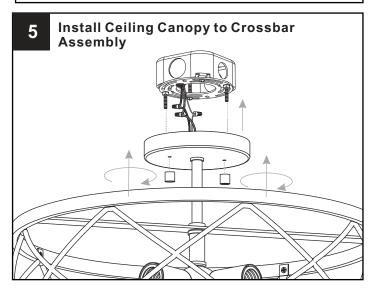

#### **OPTION 2: SEMI - FLUSH QSF5632MBK**

\* Set aside (2) 6"L Rods, (1) 12"L Rod and (1) 12"L Rod with Nipple since they are not required for the semi-flush installation.

Your installation is now complete! Restore electricity and save this sheet for future reference.