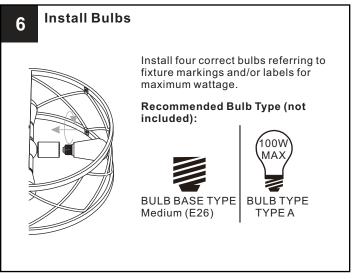

#### WARNING

- RISK OF ELECTRIC SHOCK Before beginning installation, turn off electricity at the circuit breaker box or the main fuse box.
- RISK OF FIRE Use bulbs specified by the markings and/or labels on the fixture.