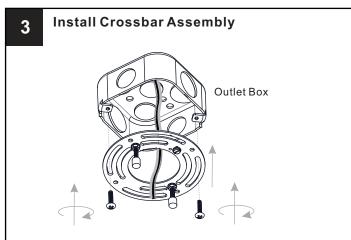

re.

#### CAUTION

- For your safety, read instructions completely before beginning installation.
- If in doubt about electrical installation, consult a licensed electrician. Turn off electricity to fixture before replacing the bulb(s).

#### **TOOLS REQUIRED**











# **CARE AND MAINTENANCE**

Wipe clean using soft, dry cloth or static duster. Always avoid using harsh chemicals and abrasives to clean fixture as they may damage the finish.

If you need further assistance call Quoizel Customer Care at 1-800-645-3184(9:00am - 5:00pm EST), or visit us on-line at www.quoizel.com

### **PACKAGE CONTENTS**



## **MOUNTING HARDWARE**











**Outlet Box Screw** X 2

### **OPTION 1: PENDANT QP5632MBK**

\* Set aside Short Rod since it is not required for the pendant installation.















Your installation is now complete! Restore electricity and save this sheet for future reference.

**IMPORTANT**: This CONVERTIBLE fixture can be mounted as pendant light or semi-flush light. **DO NOT CUT SUPPLY WIRES** if you intend to use it as pendant light.

#### **OPTION 2: SEMI - FLUSH QSF5632MBK**

\* Set aside (2) 6"L Rods, (1) 12"L Rod and (1) 12"L Rod with Nipple since they are not required for the semi-flush installation.















Your installation is now complete! Restore electricity and save this sheet for future reference.