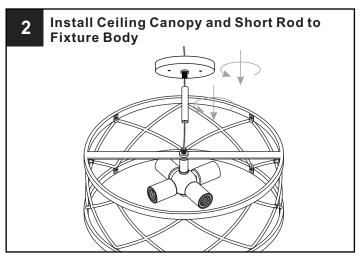

#### **OPTION 2: SEMI - FLUSH QSF5632MBK**

\* Set aside (2) 6"L Rods, (1) 12"L Rod and (1) 12"L Rod with Nipple since they are not required for the semi-flush installation.

Your installation is now complete! Restore electricity and save this sheet for future reference.