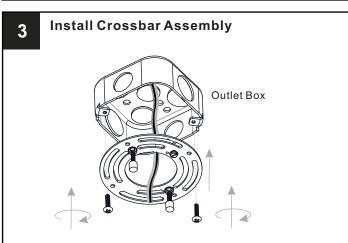

f you need further assistance call Quoizel Customer Care at 1-800-645-3184(9:00am - 5:00pm EST), or visit us on-line at www.quoizel.com

### **PACKAGE CONTENTS**



## **MOUNTING HARDWARE**











**Outlet Box Screw** X 2

### **OPTION 1: PENDANT QP5632MBK**

\* Set aside Short Rod since it is not required for the pendant installation.















Your installation is now complete! Restore electricity and save this sheet for future reference.

**IMPORTANT**: This CONVERTIBLE fixture can be mounted as pendant light or semi-flush light. **DO NOT CUT SUPPLY WIRES** if you intend to use it as pendant light.

#### **OPTION 2: SEMI - FLUSH QSF5632MBK**

\* Set aside (2) 6"L Rods, (1) 12"L Rod and (1) 12"L Rod with Nipple since they are not required for the semi-flush installation.















Your installation is now complete! Restore electricity and save this sheet for future reference.