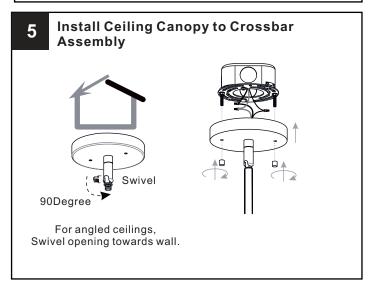

### **OPTION 1: PENDANT QP5632MBK**

\* Set aside Short Rod since it is not required for the pendant installation.

Your installation is now complete! Restore electricity and save this sheet for future reference.

#### **OPTION 2: SEMI - FLUSH QSF5632MBK**

\* Set aside (2) 6"L Rods, (1) 12"L Rod and (1) 12"L Rod with Nipple since they are not required for the semi-flush installation.

Your installation is now complete! Restore electricity and save this sheet for future reference.