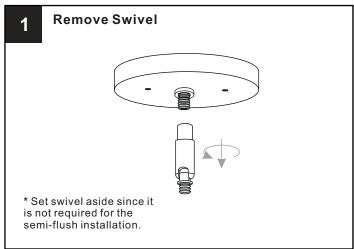

#### **OPTION 2: SEMI - FLUSH QSF5632MBK**

\* Set aside (2) 6"L Rods, (1) 12"L Rod and (1) 12"L Rod with Nipple since they are not required for the semi-flush installation.

Your installation is now complete! Restore electricity and save this sheet for future reference.