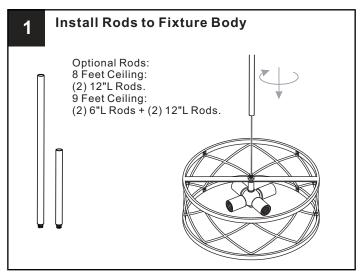

**IMPORTANT**: This CONVERTIBLE fixture can be mounted as pendant light or semi-flush light. **DO NOT CUT SUPPLY WIRES** if you intend to use it as pendant light.