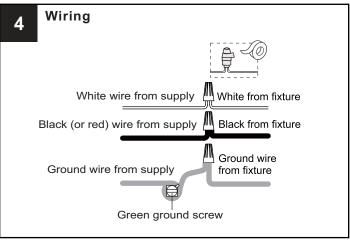

**IMPORTANT**: This CONVERTIBLE fixture can be mounted as pendant light or semi-flush light. **DO NOT CUT SUPPLY WIRES** if you intend to use it as pendant light.