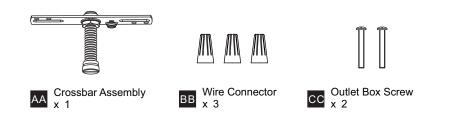

e beginning installation, turn off electricity at the circuit breaker box or the main fuse box.
- RISK OF FIRE Use bulbs specified by the markings and/or labels on the fixture.
- CAUTION
- For your safety, read instructions completely before beginning installation.
- If in doubt about electrical installation, consult a licensed electrician.
- Turn off electricity to fixture before replacing the bulb(s).

#### TOOLS REQUIRED



#### CARE AND MAINTENANCE

• Wipe clean using soft, dry cloth or static duster. Always avoid using harsh chemicals and abrasives to clean fixture as they may damage the finish.

If you need further assistance call Quoizel Customer Care at 1-800-645-3184 (9:00am - 5:00pm EST), or visit us on-line at www.quoizel.com.

### PACKAGE CONTENTS



### **MOUNTING HARDWARE**



### INSTALLATION



### INSTALLATION



Your installation is now complete! Restore electricity and save this sheet for future reference.