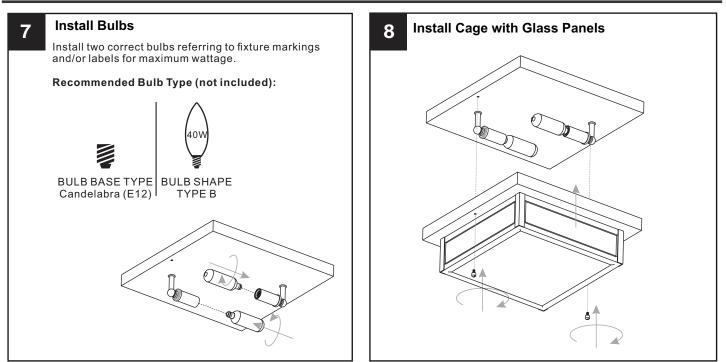

ricity at the circuit breaker box or the main fuse box.
- RISK OF FIRE Use bulbs specified by the markings and/or labels on the fixture.
- CAUTION
- For your safety, read instructions completely before beginning installation.
- If in doubt about electrical installation, consult a licensed electrician.
- Turn off electricity to fixture before replacing the bulb(s).

#### TOOLS REQUIRED



#### CARE AND MAINTENANCE

• Wipe clean using soft, dry cloth or static duster. Always avoid using harsh chemicals and abrasives to clean fixture as they may damage the finish.

If you need further assistance call Quoizel Customer Care at 1-800-645-3184 (9:00am - 5:00pm EST), or visit us on-line at www.quoizel.com.

### PACKAGE CONTENTS



### **MOUNTING HARDWARE**



### INSTALLATION



### INSTALLATION



Your installation is now complete! Restore electricity and save this sheet for future reference.