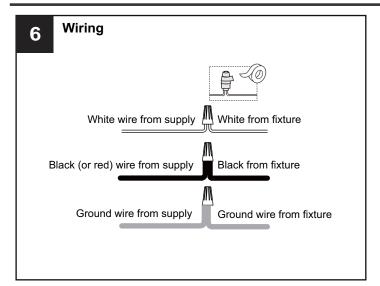

# **MOUNTING HARDWARE**

BB Wire Connector

Your installation is now complete! Restore electricity and save this sheet for future reference.