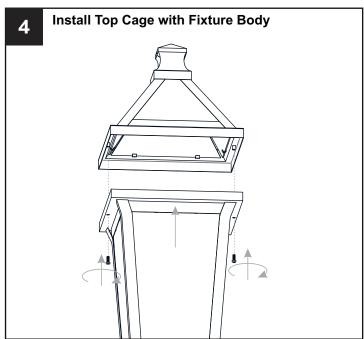

# **MOUNTING HARDWARE**

BB Wire Connector

Your installation is now complete! Restore electricity and save this sheet for future reference.