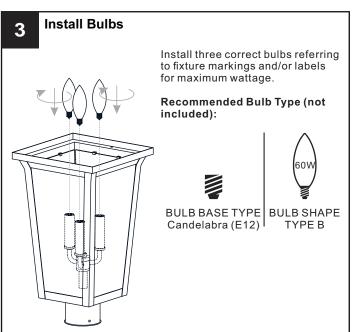

# **SAFETY INFORMATION**

Released Date: 2024-01-03

Please read and understand this entire manual before attempting to assemble, install or operate the product. **WARNING** 

- RISK OF ELECTRIC SHOCK Before beginning installation, turn off electricity at the circuit breaker box or the main fuse box.
- RISK OF FIRE Use bulbs specified by the markings and/or labels on the fixture.

#### CALITION

- For your safety, read instructions completely before beginning installation.
- If in doubt about electrical installation, consult a licensed electrician.
- Turn off electricity to fixture before replacing the bulb(s).