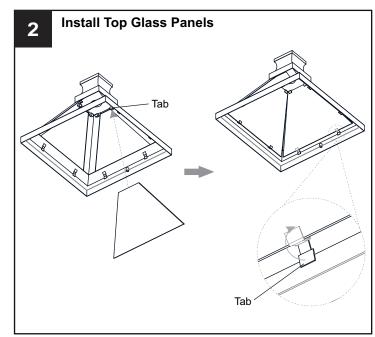

e circuit breaker box or the main fuse box.
- RISK OF FIRE Use bulbs specified by the markings and/or labels on the fixture.

#### CALITION

- For your safety, read instructions completely before beginning installation.
- If in doubt about electrical installation, consult a licensed electrician.
- Turn off electricity to fixture before replacing the bulb(s).

### **TOOLS REQUIRED**

















# **CARE AND MAINTENANCE**

 Wipe clean using soft, dry cloth or static duster. Always avoid using harsh chemicals and abrasives to clean fixture as they may damage the finish.

If you need further assistance call Quoizel Customer Care at 1-800-645-3184 (9:00am - 5:00pm EST), or visit us on-line at www.quoizel.com.

### **PACKAGE CONTENTS**



# **MOUNTING HARDWARE**







BB Wire Connector















Your installation is now complete! Restore electricity and save this sheet for future reference.