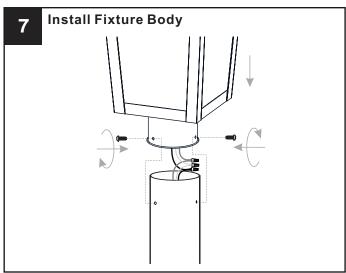

# **MOUNTING HARDWARE**

BB Wire Connector

Your installation is now complete! Restore electricity and save this sheet for future reference.