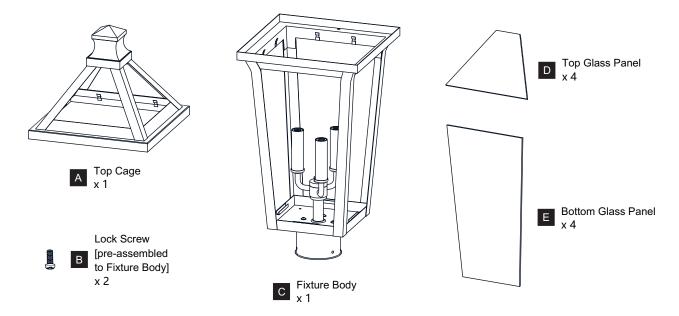

ore beginning installation, turn off electricity at the circuit breaker box or the main fuse box.
- RISK OF FIRE Use bulbs specified by the markings and/or labels on the fixture.

#### CALITION

- For your safety, read instructions completely before beginning installation.
- If in doubt about electrical installation, consult a licensed electrician.
- Turn off electricity to fixture before replacing the bulb(s).

### **TOOLS REQUIRED**

















# **CARE AND MAINTENANCE**

 Wipe clean using soft, dry cloth or static duster. Always avoid using harsh chemicals and abrasives to clean fixture as they may damage the finish.

If you need further assistance call Quoizel Customer Care at 1-800-645-3184 (9:00am - 5:00pm EST), or visit us on-line at www.quoizel.com.

### **PACKAGE CONTENTS**



# **MOUNTING HARDWARE**







BB Wire Connector















Your installation is now complete! Restore electricity and save this sheet for future reference.