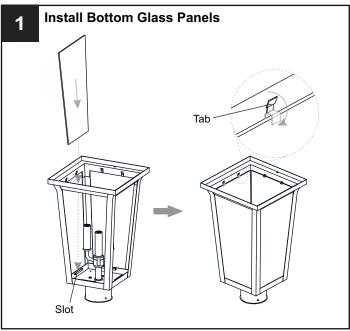

the circuit breaker box or the main fuse box.
- RISK OF FIRE Use bulbs specified by the markings and/or labels on the fixture.

#### CALITION

- For your safety, read instructions completely before beginning installation.
- If in doubt about electrical installation, consult a licensed electrician.
- Turn off electricity to fixture before replacing the bulb(s).

### **TOOLS REQUIRED**

















# **CARE AND MAINTENANCE**

 Wipe clean using soft, dry cloth or static duster. Always avoid using harsh chemicals and abrasives to clean fixture as they may damage the finish.

If you need further assistance call Quoizel Customer Care at 1-800-645-3184 (9:00am - 5:00pm EST), or visit us on-line at www.quoizel.com.

### **PACKAGE CONTENTS**



# **MOUNTING HARDWARE**







BB Wire Connector















Your installation is now complete! Restore electricity and save this sheet for future reference.