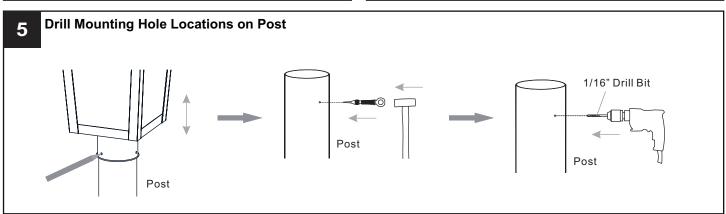

uit breaker box or the main fuse box.
- RISK OF FIRE Use bulbs specified by the markings and/or labels on the fixture.

#### CALITION

- For your safety, read instructions completely before beginning installation.
- If in doubt about electrical installation, consult a licensed electrician.
- Turn off electricity to fixture before replacing the bulb(s).

### **TOOLS REQUIRED**

















# **CARE AND MAINTENANCE**

 Wipe clean using soft, dry cloth or static duster. Always avoid using harsh chemicals and abrasives to clean fixture as they may damage the finish.

If you need further assistance call Quoizel Customer Care at 1-800-645-3184 (9:00am - 5:00pm EST), or visit us on-line at www.quoizel.com.

### **PACKAGE CONTENTS**



# **MOUNTING HARDWARE**







BB Wire Connector















Your installation is now complete! Restore electricity and save this sheet for future reference.