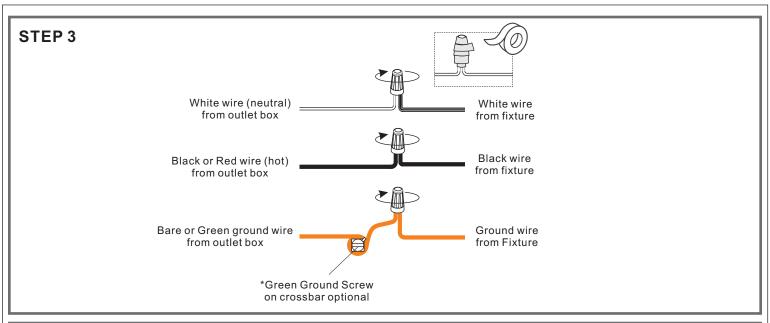

## **△** Warnings and Cautions

Turn off the electricity at the circuit breaker before installation. Consult a licensed electrician if in doubt about installation.

Turn off power to the fixture and allow the bulbs to cool before replacing.