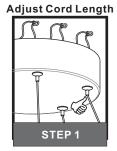

# Installation Guide For Styles PCNR5027W and PCNR5027MBK

# Tools Required

### **Light Source**

LED

# Fixture Height Adjustable 7.5" to 93.5"

## **△** Warnings and Cautions

Turn off the electricity at the circuit breaker before installation. Consult a licensed electrician if in doubt about installation.

Turn off power to the fixture and allow the bulbs to cool before replacing.

### **Package Contents**

**Preparation**: Identify and inspect all parts before beginning the installation.

Missing or damaged parts? Contact your original place of purchase.





# Table of Contents



Crossbar

STEP 2



Fixture Body

STEP 4