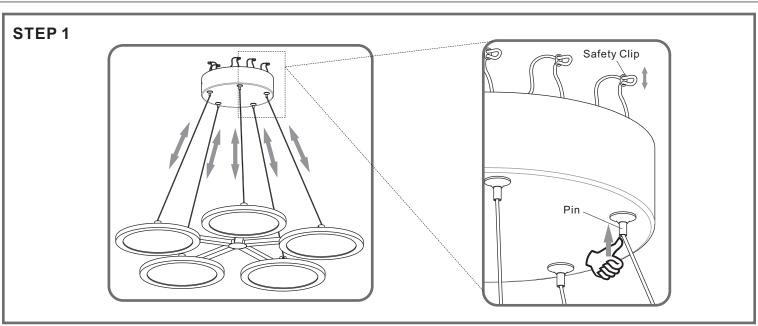

# Installation Guide For Styles PCNR5027W and PCNR5027MBK

# Tools Required

### **Light Source**

LED

# Fixture Height Adjustable 7.5" to 93.5"

## **△** Warnings and Cautions

Turn off the electricity at the circuit breaker before installation. Consult a licensed electrician if in doubt about installation.

Turn off power to the fixture and allow the bulbs to cool before replacing.

### **Package Contents**

**Preparation**: Identify and inspect all parts before beginning the installation.

Missing or damaged parts? Contact your original place of purchase.





# Table of Contents



Crossbar

STEP 2



Fixture Body

STEP 4