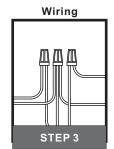

# Installation Guide For Styles PCNR5027W and PCNR5027MBK

# Tools Required

### **Light Source**

LED

# Fixture Height Adjustable 7.5" to 93.5"

## **△** Warnings and Cautions

Turn off the electricity at the circuit breaker before installation. Consult a licensed electrician if in doubt about installation.

Turn off power to the fixture and allow the bulbs to cool before replacing.

### **Package Contents**

**Preparation**: Identify and inspect all parts before beginning the installation.

Missing or damaged parts? Contact your original place of purchase.





# Table of Contents



Crossbar

STEP 2



Fixture Body

STEP 4