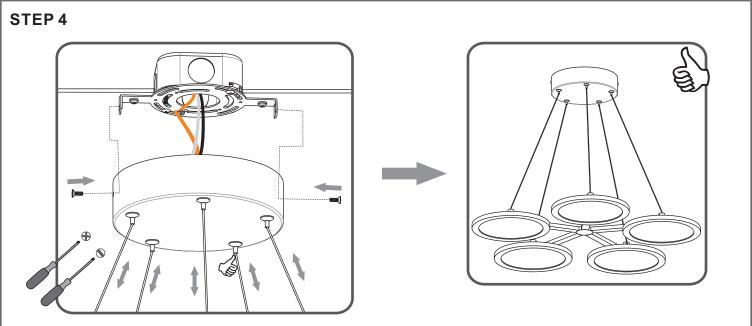

# Installation Guide For Styles PCNR5027W and PCNR5027MBK

# Tools Required

### **Light Source**

LED

# Fixture Height Adjustable 7.5" to 93.5"

## **△** Warnings and Cautions

Turn off the electricity at the circuit breaker before installation. Consult a licensed electrician if in doubt about installation.

Turn off power to the fixture and allow the bulbs to cool before replacing.

### **Package Contents**

**Preparation**: Identify and inspect all parts before beginning the installation.

Missing or damaged parts? Contact your original place of purchase.





# Table of Contents



Crossbar

STEP 2



Fixture Body

STEP 4