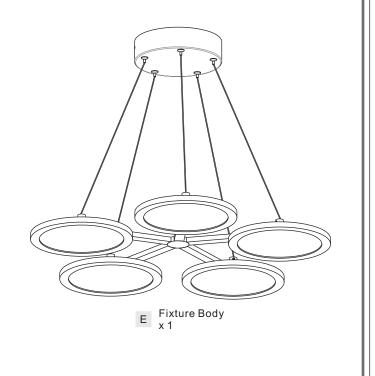

# Installation Guide For Styles PCNR5027W and PCNR5027MBK

# Tools Required

### **Light Source**

LED

# Fixture Height Adjustable 7.5" to 93.5"

## **△** Warnings and Cautions

Turn off the electricity at the circuit breaker before installation. Consult a licensed electrician if in doubt about installation.

Turn off power to the fixture and allow the bulbs to cool before replacing.

### **Package Contents**

**Preparation**: Identify and inspect all parts before beginning the installation.

Missing or damaged parts? Contact your original place of purchase.





# Table of Contents



Crossbar

STEP 2



Fixture Body

STEP 4