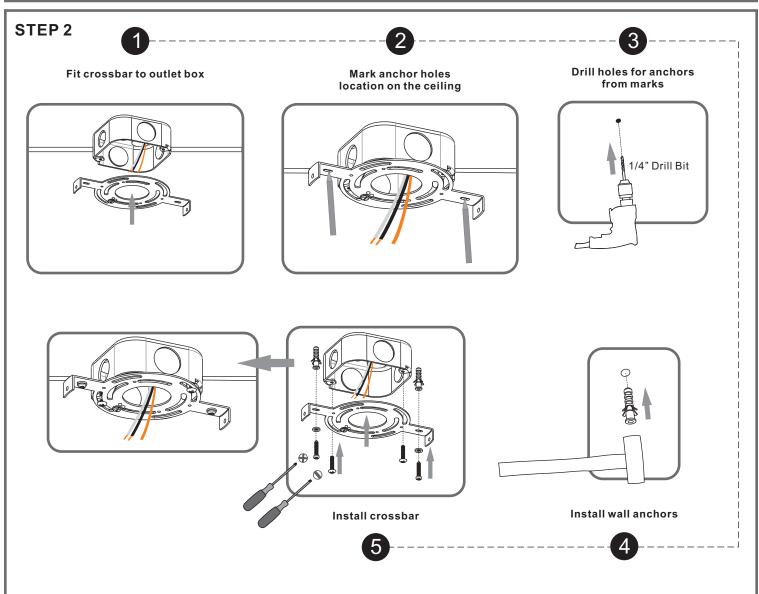

# Installation Guide For Styles PCNR5027W and PCNR5027MBK

# Tools Required

### **Light Source**

LED

# Fixture Height Adjustable 7.5" to 93.5"

## **△** Warnings and Cautions

Turn off the electricity at the circuit breaker before installation. Consult a licensed electrician if in doubt about installation.

Turn off power to the fixture and allow the bulbs to cool before replacing.

### **Package Contents**

**Preparation**: Identify and inspect all parts before beginning the installation.

Missing or damaged parts? Contact your original place of purchase.





# Table of Contents



Crossbar

STEP 2



Fixture Body

STEP 4