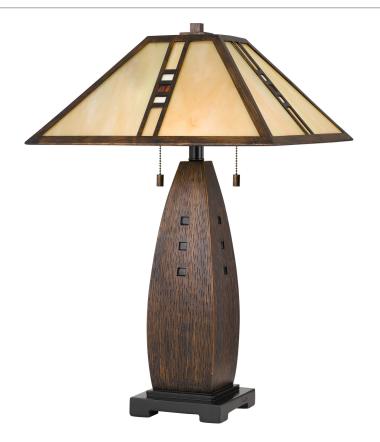

#### TF3341T

Fulton Table Lamp Other

# **DETAILS**

Material: Resin

Glass/Shade Description: Tiffany Glass