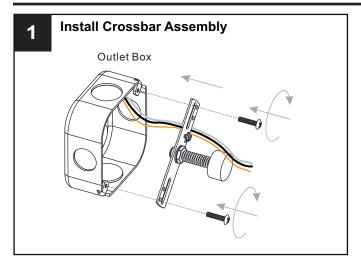

## INSTALLATION

Your installation is now complete! Restore electricity and save this sheet for future reference.