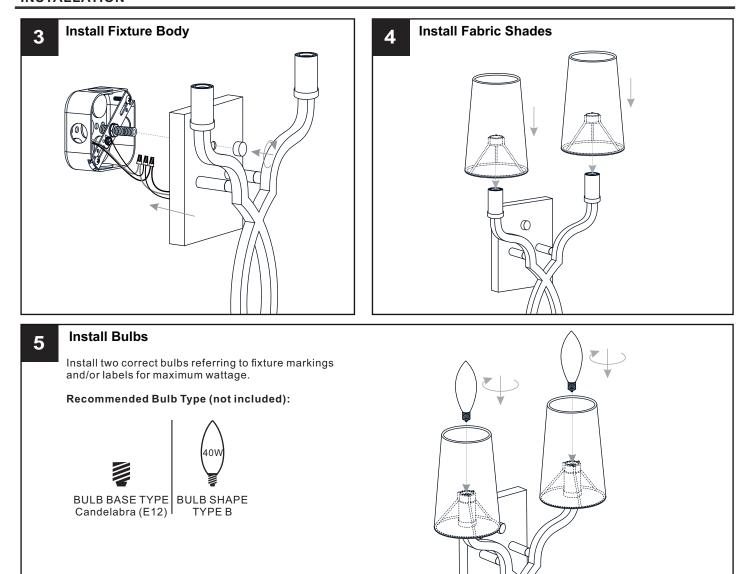

## INSTALLATION

Your installation is now complete! Restore electricity and save this sheet for future reference.