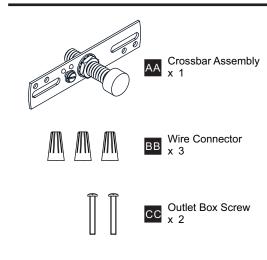

tion, turn off electricity at the circuit breaker box or the main fuse box.
- RISK OF FIRE Use bulbs specified by the markings and/or labels on the fixture.

#### CAUTION

- For your safety, read instructions completely before beginning installation.
- If in doubt about electrical installation, consult a licensed electrician.
- Turn off electricity to fixture before replacing the bulb(s).

### **TOOLS REQUIRED**











## **CARE AND MAINTENANCE**

 Wipe clean using soft, dry cloth or static duster. Always avoid using harsh chemicals and abrasives to clean fixture as they may damage the finish.

If you need further assistance call Quoizel Customer Care at 1-800-645-3184 (9:00am - 5:00pm EST), or visit us on-line at www.quoizel.com.

### **PACKAGE CONTENTS**



## **MOUNTING HARDWARE**



## INSTALLATION







Your installation is now complete! Restore electricity and save this sheet for future reference.