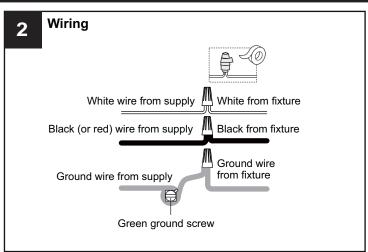

## INSTALLATION

Your installation is now complete! Restore electricity and save this sheet for future reference.