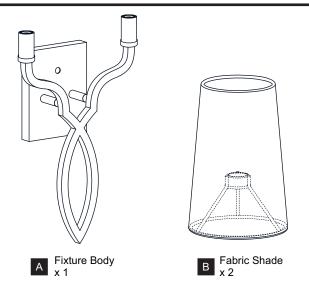

CK Before beginning installation, turn off electricity at the circuit breaker box or the main fuse box.
- RISK OF FIRE Use bulbs specified by the markings and/or labels on the fixture.

#### CAUTION

- For your safety, read instructions completely before beginning installation.
- If in doubt about electrical installation, consult a licensed electrician.
- Turn off electricity to fixture before replacing the bulb(s).

### **TOOLS REQUIRED**











## **CARE AND MAINTENANCE**

 Wipe clean using soft, dry cloth or static duster. Always avoid using harsh chemicals and abrasives to clean fixture as they may damage the finish.

If you need further assistance call Quoizel Customer Care at 1-800-645-3184 (9:00am - 5:00pm EST), or visit us on-line at www.quoizel.com.

### **PACKAGE CONTENTS**



## **MOUNTING HARDWARE**



## INSTALLATION







Your installation is now complete! Restore electricity and save this sheet for future reference.