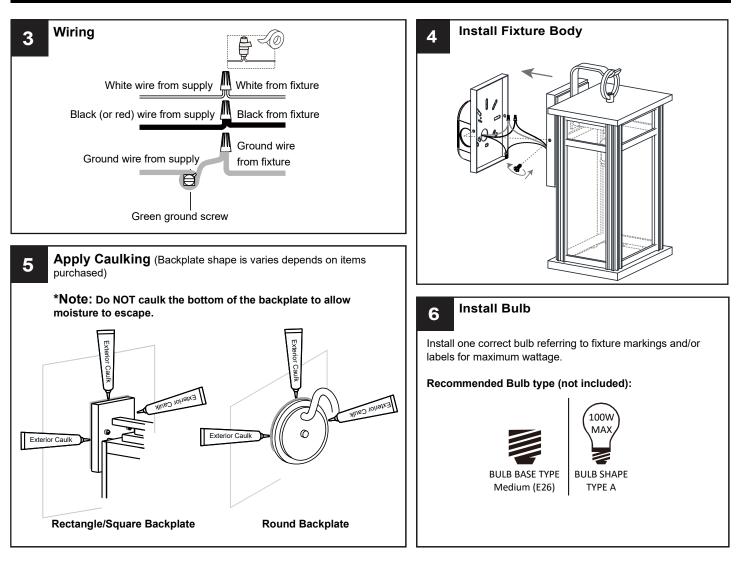

### INSTALLATION

### INSTALLATION

Your installation is now complete! Restore electricity and save this sheet for future reference.