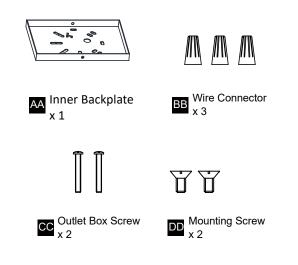

allation, turn off electricity at the circuit breaker box or the main fuse box.
- RISK OF FIRE Use bulbs specified by the markings and/or labels on the fixture.

### CAUTION

- For your safety, read instructions completely before beginning installation.
- If in doubt about electrical installation, consult a licensed electrician.
- Turn off electricity to fixture before replacing the bulb(s).

### TOOLS REQUIRED



### CARE AND MAINTENANCE

• Wipe clean using soft, dry cloth or static duster. Always avoid using harsh chemicals and abrasives to clean fixture as they may damage the finish.

If you need further assistance call Quoizel Customer Care at 1-800-645-3184 (9:00am - 5:00pm EST), or visit us on-line at www.quoizel.com.

### PACKAGE CONTENTS

# Fixture Body x 1

### MOUNTING HARDWARE



### INSTALLATION



### INSTALLATION



Your installation is now complete! Restore electricity and save this sheet for future reference.

#### **REPLACE GLASS PANEL**



# Reverse above steps to reinstall the replacement Glass Panels onto fixture.