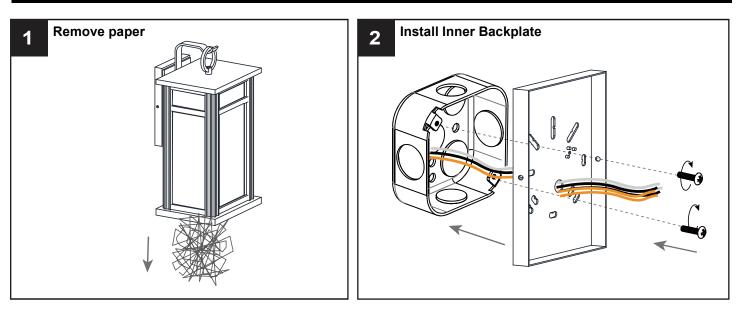

lectricity at the circuit breaker box or the main fuse box.
- RISK OF FIRE Use bulbs specified by the markings and/or labels on the fixture.

### CAUTION

- For your safety, read instructions completely before beginning installation.
- If in doubt about electrical installation, consult a licensed electrician.
- Turn off electricity to fixture before replacing the bulb(s).

### TOOLS REQUIRED



### CARE AND MAINTENANCE

• Wipe clean using soft, dry cloth or static duster. Always avoid using harsh chemicals and abrasives to clean fixture as they may damage the finish.

If you need further assistance call Quoizel Customer Care at 1-800-645-3184 (9:00am - 5:00pm EST), or visit us on-line at www.quoizel.com.

### PACKAGE CONTENTS

# Fixture Body x 1

### MOUNTING HARDWARE



### INSTALLATION



### INSTALLATION



Your installation is now complete! Restore electricity and save this sheet for future reference.

#### **REPLACE GLASS PANEL**



# Reverse above steps to reinstall the replacement Glass Panels onto fixture.