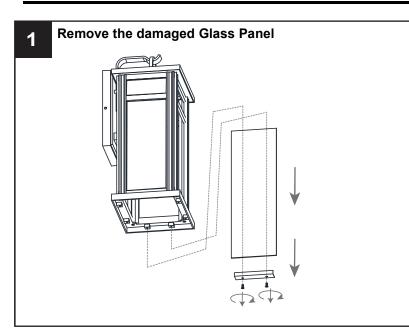

#### **REPLACE GLASS PANEL**

# Reverse above steps to reinstall the replacement Glass Panels onto fixture.