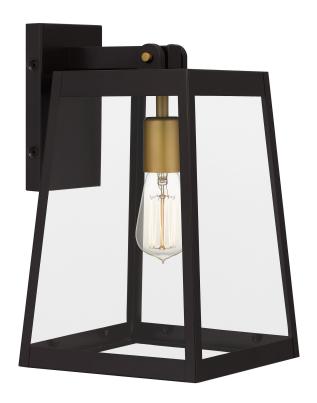

### AMBL8408WT

Amberly Grove Wall Lantern Western Bronze

# **DETAILS**

Material: Steel

Glass/Shade Description: Clear Glass panel

#### **LAMPING**

Light Source: Incandescent

Bulb Included: No

Bulb Type: Medium Base

Bulb Quantity: 1

Watts per Bulb: 100

# **DIMENSIONS**

Dimensions: 8.5 W x 14.25 H x 9.5 D

Backplate Dimensions: 7" H x 4.5" W

HCWO: 3.5"

Weight: 5.79 lbs

We reserve the right to revise the design of components of any product due to parts availability or change in our Listed Mark standards without assuming any obligation or liability to modify any products previously manufactured and without notice. This literature depicts a product DESIGN that is the SOLE and EXCLUSIVE PROPERTY of Quoizel Inc. Compliance with U.S. COPYRIGHT and PATENT requirements, notification is hereby presented in this form that this literature, or this product depicts, is NOT to be copied, altered or used in any manner without the express written consent of, or contray to the best interests of Quoizel Inc. 03/31/2013