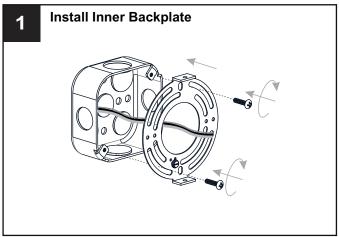

## **PACKAGE CONTENTS**

## **MOUNTING HARDWARE**

Wire Connector

**Outlet Box Screw** 

Your installation is now complete! Restore electricity and save this sheet for future reference.