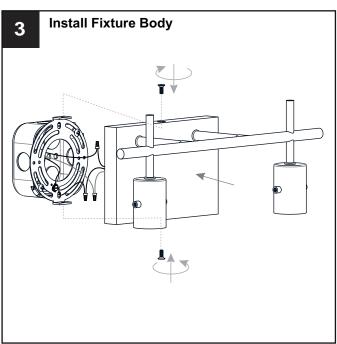

## **PACKAGE CONTENTS**

## **MOUNTING HARDWARE**

Wire Connector

**Outlet Box Screw** 

Your installation is now complete! Restore electricity and save this sheet for future reference.