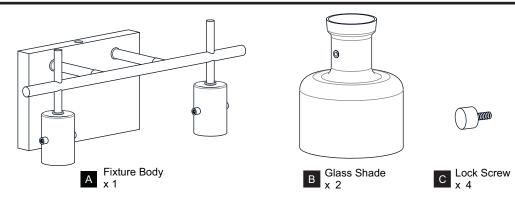

ISK OF ELECTRIC SHOCK Before beginning installation, turn off electricity at the circuit breaker box or the main fuse box.
- RISK OF FIRE Use bulbs specified by the markings and/or labels on the fixture.

- For your safety, read instructions completely before beginning installation.
- If in doubt about electrical installation, consult a licensed electrician.
- Turn off electricity to fixture before replacing the bulb(s).

### **TOOLS REQUIRED**









# **CARE AND MAINTENANCE**

Wipe clean using soft, dry cloth or static duster. Always avoid using harsh chemicals and abrasives to clean fixture as they may damage the finish.

If you need further assistance call Quoizel Customer Care at 1-800-645-3184 (9:00am - 5:00pm EST), or visit us on-line at www.quoizel.com.

## **PACKAGE CONTENTS**



## **MOUNTING HARDWARE**











Wire Connector



**Outlet Box Screw** 











Your installation is now complete! Restore electricity and save this sheet for future reference.