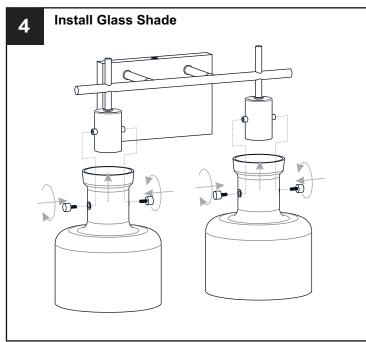

## **MOUNTING HARDWARE**

Wire Connector

**Outlet Box Screw** 

Your installation is now complete! Restore electricity and save this sheet for future reference.