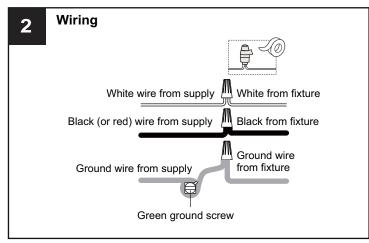

# **SAFETY INFORMATION**

Released Date: 2021-08-06

Please read and understand this entire manual before attempting to assemble, install or operate the product. WARNING

- RISK OF ELECTRIC SHOCK Before beginning installation, turn off electricity at the circuit breaker box or the main fuse box.
- RISK OF FIRE Use bulbs specified by the markings and/or labels on the fixture.

- For your safety, read instructions completely before beginning installation.
- If in doubt about electrical installation, consult a licensed electrician.
- Turn off electricity to fixture before replacing the bulb(s).