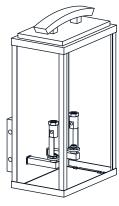

### **PACKAGE CONTENTS**

C Front Glass Panel

Candle Cover

#### **MOUNTING HARDWARE**

AA x 1

BB Mounting Screw x 4

CC Wire Connector

Outlet Box Screw x 2

Your installation is now complete! Restore electricity and save this sheet for future reference.