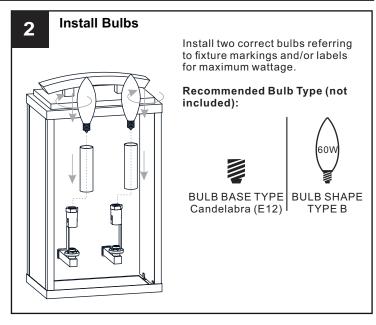

r labels on the fixture.

#### CAUTION

- For your safety, read instructions completely before beginning installation.
- If in doubt about electrical installation, consult a licensed electrician.
- Turn off electricity to fixture before replacing the bulb(s).

#### **TOOLS REQUIRED**











### **CARE AND MAINTENANCE**

• Wipe clean using soft, dry cloth or static duster. Always avoid using harsh chemicals and abrasives to clean fixture as they may damage the finish.

If you need further assistance call Quoizel Customer Care at 1-800-645-3184 (9:00am - 5:00pm EST), or visit us on-line at www.quoizel.com.

### **PACKAGE CONTENTS**











C Front Glass Panel



Candle Cover

#### **MOUNTING HARDWARE**



AA x 1



BB Mounting Screw x 4



CC Wire Connector



Outlet Box Screw x 2















Your installation is now complete! Restore electricity and save this sheet for future reference.