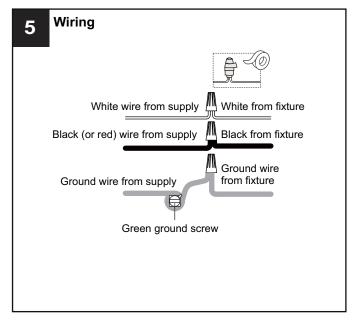

ls on the fixture.

#### CAUTION

- For your safety, read instructions completely before beginning installation.
- If in doubt about electrical installation, consult a licensed electrician.
- Turn off electricity to fixture before replacing the bulb(s).

#### **TOOLS REQUIRED**











### **CARE AND MAINTENANCE**

• Wipe clean using soft, dry cloth or static duster. Always avoid using harsh chemicals and abrasives to clean fixture as they may damage the finish.

If you need further assistance call Quoizel Customer Care at 1-800-645-3184 (9:00am - 5:00pm EST), or visit us on-line at www.quoizel.com.

### **PACKAGE CONTENTS**











C Front Glass Panel



Candle Cover

#### **MOUNTING HARDWARE**



AA x 1



BB Mounting Screw x 4



CC Wire Connector



Outlet Box Screw x 2















Your installation is now complete! Restore electricity and save this sheet for future reference.