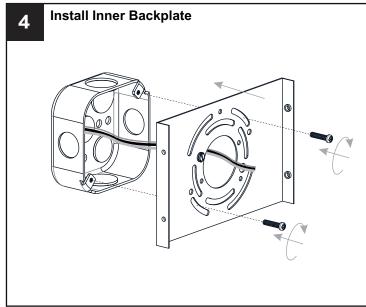

bels on the fixture.

#### CAUTION

- For your safety, read instructions completely before beginning installation.
- If in doubt about electrical installation, consult a licensed electrician.
- Turn off electricity to fixture before replacing the bulb(s).

#### **TOOLS REQUIRED**











### **CARE AND MAINTENANCE**

• Wipe clean using soft, dry cloth or static duster. Always avoid using harsh chemicals and abrasives to clean fixture as they may damage the finish.

If you need further assistance call Quoizel Customer Care at 1-800-645-3184 (9:00am - 5:00pm EST), or visit us on-line at www.quoizel.com.

### **PACKAGE CONTENTS**











C Front Glass Panel



Candle Cover

#### **MOUNTING HARDWARE**



AA x 1



BB Mounting Screw x 4



CC Wire Connector



Outlet Box Screw x 2















Your installation is now complete! Restore electricity and save this sheet for future reference.