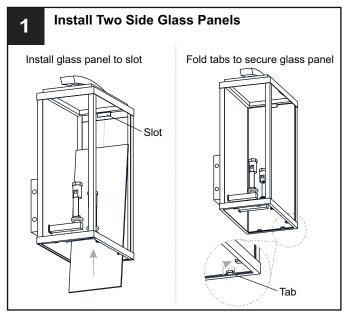

/or labels on the fixture.

#### CAUTION

- For your safety, read instructions completely before beginning installation.
- If in doubt about electrical installation, consult a licensed electrician.
- Turn off electricity to fixture before replacing the bulb(s).

#### **TOOLS REQUIRED**











### **CARE AND MAINTENANCE**

• Wipe clean using soft, dry cloth or static duster. Always avoid using harsh chemicals and abrasives to clean fixture as they may damage the finish.

If you need further assistance call Quoizel Customer Care at 1-800-645-3184 (9:00am - 5:00pm EST), or visit us on-line at www.quoizel.com.

### **PACKAGE CONTENTS**











C Front Glass Panel



Candle Cover

#### **MOUNTING HARDWARE**



AA x 1



BB Mounting Screw x 4



CC Wire Connector



Outlet Box Screw x 2















Your installation is now complete! Restore electricity and save this sheet for future reference.