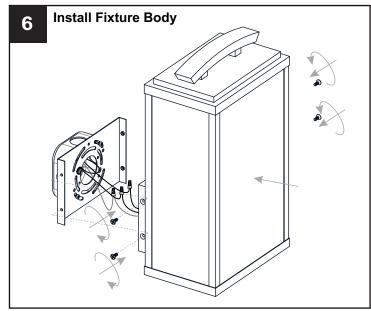

#### **MOUNTING HARDWARE**

AA x 1

BB Mounting Screw x 4

CC Wire Connector

Outlet Box Screw x 2

Your installation is now complete! Restore electricity and save this sheet for future reference.