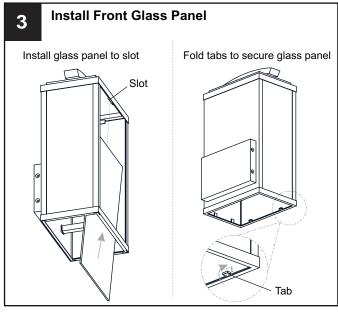

labels on the fixture.

#### CAUTION

- For your safety, read instructions completely before beginning installation.
- If in doubt about electrical installation, consult a licensed electrician.
- Turn off electricity to fixture before replacing the bulb(s).

#### **TOOLS REQUIRED**











### **CARE AND MAINTENANCE**

• Wipe clean using soft, dry cloth or static duster. Always avoid using harsh chemicals and abrasives to clean fixture as they may damage the finish.

If you need further assistance call Quoizel Customer Care at 1-800-645-3184 (9:00am - 5:00pm EST), or visit us on-line at www.quoizel.com.

### **PACKAGE CONTENTS**











C Front Glass Panel



Candle Cover

#### **MOUNTING HARDWARE**



AA x 1



BB Mounting Screw x 4



CC Wire Connector



Outlet Box Screw x 2















Your installation is now complete! Restore electricity and save this sheet for future reference.