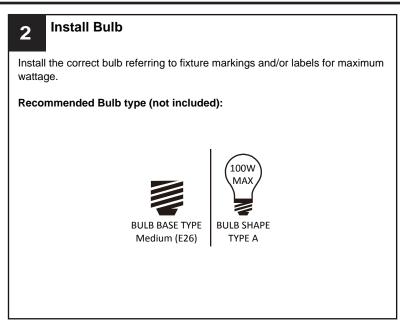

#### **WARNING**

- RISK OF ELECTRIC SHOCK Before beginning installation, turn off electricity at the circuit breaker box or the main fuse box.
- RISK OF FIRE Use bulbs specified by the markings and/or labels on the fixture.

#### CAUTION

- For your safety, read instructions completely before beginning installation.
- If in doubt about electrical installation, consult a licensed electrician.
- Turn off electricity to fixture before replacing the bulb(s).

## **INSTALLATION**

Your installation is now complete! Restore electricity and save this sheet for future reference.