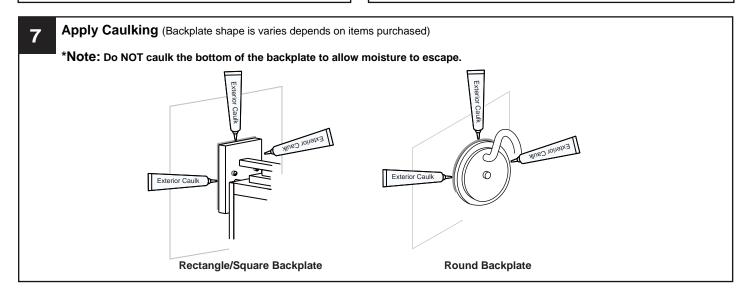

## **INSTALLATION**

Your installation is now complete! Restore electricity and save this sheet for future reference.