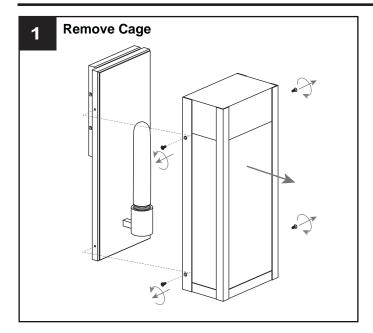

## **INSTALLATION**

Your installation is now complete! Restore electricity and save this sheet for future reference.