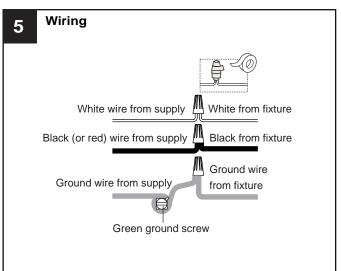

## **INSTALLATION**

Your installation is now complete! Restore electricity and save this sheet for future reference.