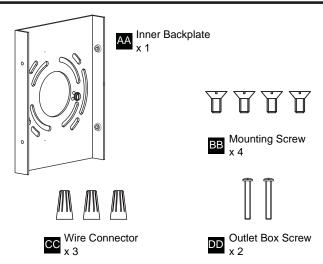

ation, turn off electricity at the circuit breaker box or the main fuse box.
- RISK OF FIRE Use bulbs specified by the markings and/or labels on the fixture.

#### CAUTION

- For your safety, read instructions completely before beginning installation.
- If in doubt about electrical installation, consult a licensed electrician.
- Turn off electricity to fixture before replacing the bulb(s).

### **TOOLS REQUIRED**











## **CARE AND MAINTENANCE**

· Wipe clean using soft, dry cloth or static duster. Always avoid using harsh chemicals and abrasives to clean fixture as they may damage the finish.

If you need further assistance call Quoizel Customer Care at 1-800-645-3184 (9:00am - 5:00pm EST), or visit us on-line at www.quoizel.com.

## **PACKAGE CONTENTS**



# **MOUNTING HARDWARE**



## **INSTALLATION**















Your installation is now complete! Restore electricity and save this sheet for future reference.