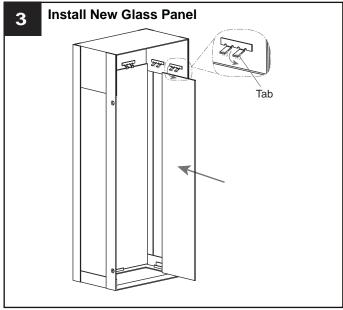

## **INSTALLATION**

Your installation is now complete! Restore electricity and save this sheet for future reference.