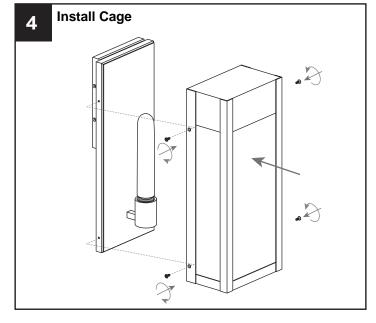

## **INSTALLATION**

Your installation is now complete! Restore electricity and save this sheet for future reference.