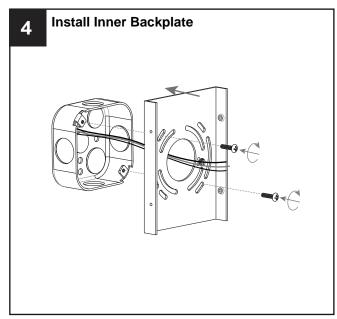

## **INSTALLATION**

Your installation is now complete! Restore electricity and save this sheet for future reference.