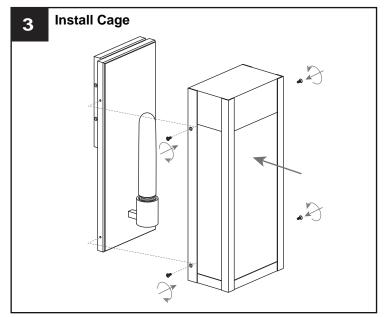

## **INSTALLATION**

Your installation is now complete! Restore electricity and save this sheet for future reference.