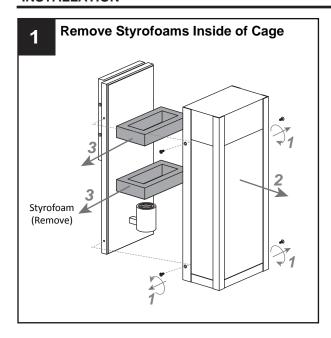

## **INSTALLATION**

Your installation is now complete! Restore electricity and save this sheet for future reference.