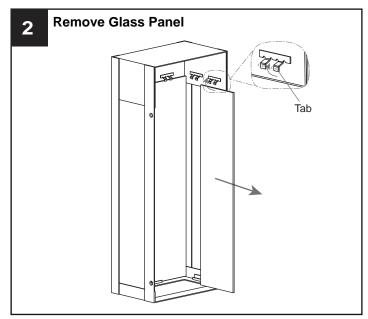

## **INSTALLATION**

Your installation is now complete! Restore electricity and save this sheet for future reference.