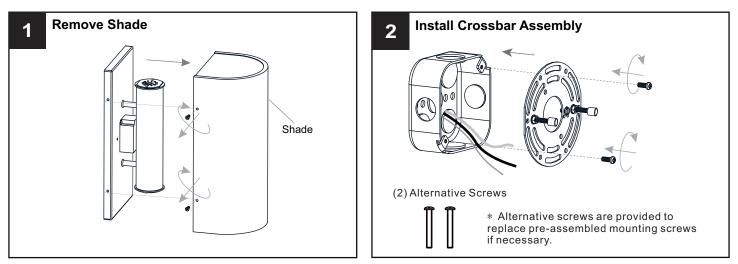

### INSTALLATION

Released Date: 2022-09-07

|         | 120Vac, 60Hz |         |
|---------|--------------|---------|
| Ratings | Model No.    | Wattage |
|         | SPE8406CNC   | 17W     |