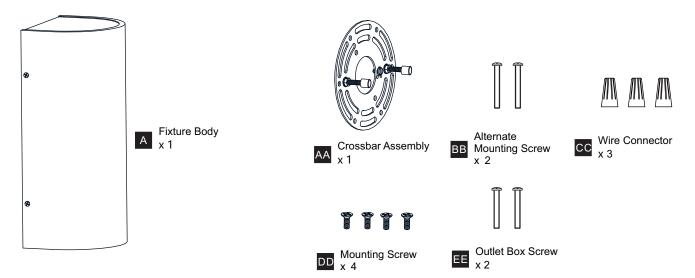

and understand this entire manual before attempting to assemble, install or operate the product. WARNING

RISK OF ELECTRIC SHOCK - Before beginning installation, turn off electricity at the circuit breaker box or the main fuse box.

CAUTION

- For your safety, read instructions completely before beginning installation. If in doubt about electrical installation, consult a licensed electrician.

#### **TOOLS REQUIRED**



#### **CARE AND MAINTENANCE**

Wipe clean using soft, dry cloth or static duster. Always avoid using harsh chemicals and abrasives to clean fixture as they may damage • the finish.

If you need further assistance call Quoizel Customer Care at 1-800-645-3184 (9:00am - 5:00pm EST), or visit us on-line at www.quoizel.com.

#### **PACKAGE CONTENTS**

## **MOUNTING HARDWARE**



### INSTALLATION



Released Date: 2022-09-07

|         | 120Vac, 60Hz |         |
|---------|--------------|---------|
| Ratings | Model No.    | Wattage |
|         | SPE8406CNC   | 17W     |

# INSTALLATION



Your installation is now complete! Restore electricity and save this sheet for future reference.