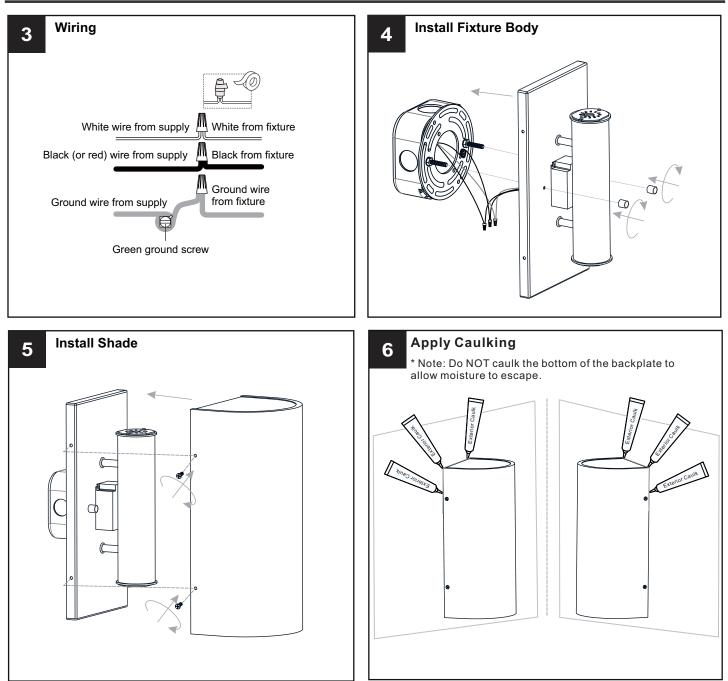

### INSTALLATION

Released Date: 2022-09-07

|         | 120Vac, 60Hz |         |
|---------|--------------|---------|
| Ratings | Model No.    | Wattage |
|         | SPE8406CNC   | 17W     |

# INSTALLATION

Your installation is now complete! Restore electricity and save this sheet for future reference.