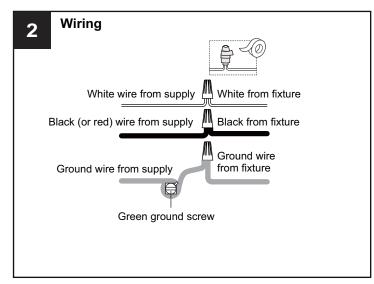

OF FIRE Use bulbs specified by the markings and/or labels on the fixture.

#### CAUTION

- For your safety, read instructions completely before beginning installation.
- If in doubt about electrical installation, consult a licensed electrician.
- Turn off electricity to fixture before replacing the bulb(s).

#### **TOOLS REQUIRED**











## **CARE AND MAINTENANCE**

 Wipe clean using soft, dry cloth or static duster. Always avoid using harsh chemicals and abrasives to clean fixture as they may damage the finish.

If you need further assistance call Quoizel Customer Care at 1-800-645-3184 (9:00am - 5:00pm EST), or visit us on-line at www.quoizel.com.

## **PACKAGE CONTENTS**









C Shade x 1

### **MOUNTING HARDWARE**







Alternate

Mounting Screw x 2







Outlet Box Screw













Your installation is now complete! Restore electricity and save this sheet for future reference.