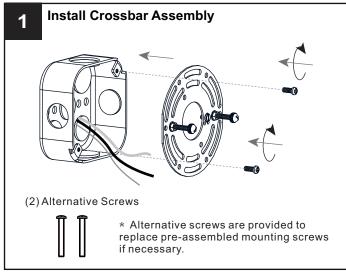

### **MOUNTING HARDWARE**

Alternate

Mounting Screw x 2

Outlet Box Screw

Your installation is now complete! Restore electricity and save this sheet for future reference.