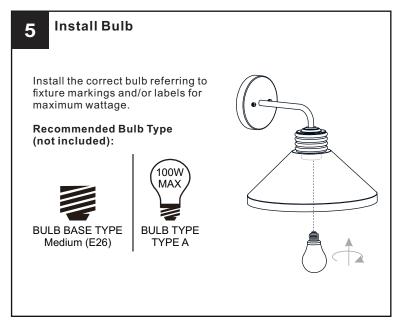

- RISK OF ELECTRIC SHOCK Before beginning installation, turn off electricity at the circuit breaker box or the main fuse box.
- RISK OF FIRE Use bulbs specified by the markings and/or labels on the fixture.

#### CAUTION

- For your safety, read instructions completely before beginning installation.
- If in doubt about electrical installation, consult a licensed electrician.
- Turn off electricity to fixture before replacing the bulb(s).