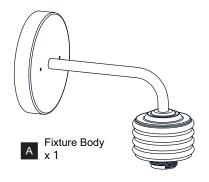

CK Before beginning installation, turn off electricity at the circuit breaker box or the main fuse box.
- RISK OF FIRE Use bulbs specified by the markings and/or labels on the fixture.

#### CAUTION

- For your safety, read instructions completely before beginning installation.
- If in doubt about electrical installation, consult a licensed electrician.
- Turn off electricity to fixture before replacing the bulb(s).

#### **TOOLS REQUIRED**











## **CARE AND MAINTENANCE**

 Wipe clean using soft, dry cloth or static duster. Always avoid using harsh chemicals and abrasives to clean fixture as they may damage the finish.

If you need further assistance call Quoizel Customer Care at 1-800-645-3184 (9:00am - 5:00pm EST), or visit us on-line at www.quoizel.com.

## **PACKAGE CONTENTS**









C Shade x 1

### **MOUNTING HARDWARE**







Alternate

Mounting Screw x 2







Outlet Box Screw













Your installation is now complete! Restore electricity and save this sheet for future reference.