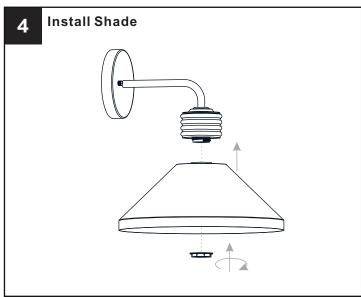

IRE Use bulbs specified by the markings and/or labels on the fixture.

#### CAUTION

- For your safety, read instructions completely before beginning installation.
- If in doubt about electrical installation, consult a licensed electrician.
- Turn off electricity to fixture before replacing the bulb(s).

#### **TOOLS REQUIRED**











## **CARE AND MAINTENANCE**

 Wipe clean using soft, dry cloth or static duster. Always avoid using harsh chemicals and abrasives to clean fixture as they may damage the finish.

If you need further assistance call Quoizel Customer Care at 1-800-645-3184 (9:00am - 5:00pm EST), or visit us on-line at www.quoizel.com.

## **PACKAGE CONTENTS**









C Shade x 1

### **MOUNTING HARDWARE**







Alternate

Mounting Screw x 2







Outlet Box Screw













Your installation is now complete! Restore electricity and save this sheet for future reference.