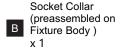

efore beginning installation, turn off electricity at the circuit breaker box or the main fuse box.
- RISK OF FIRE Use bulbs specified by the markings and/or labels on the fixture.

#### CAUTION

- For your safety, read instructions completely before beginning installation.
- If in doubt about electrical installation, consult a licensed electrician.
- Turn off electricity to fixture before replacing the bulb(s).

#### **TOOLS REQUIRED**











## **CARE AND MAINTENANCE**

 Wipe clean using soft, dry cloth or static duster. Always avoid using harsh chemicals and abrasives to clean fixture as they may damage the finish.

If you need further assistance call Quoizel Customer Care at 1-800-645-3184 (9:00am - 5:00pm EST), or visit us on-line at www.quoizel.com.

## **PACKAGE CONTENTS**









C Shade x 1

### **MOUNTING HARDWARE**







Alternate

Mounting Screw x 2







Outlet Box Screw













Your installation is now complete! Restore electricity and save this sheet for future reference.