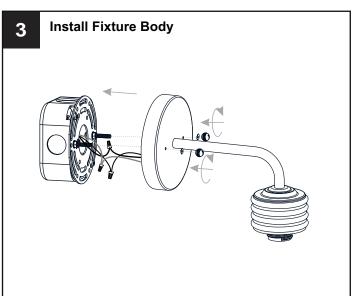

FIRE Use bulbs specified by the markings and/or labels on the fixture.

#### CAUTION

- For your safety, read instructions completely before beginning installation.
- If in doubt about electrical installation, consult a licensed electrician.
- Turn off electricity to fixture before replacing the bulb(s).

#### **TOOLS REQUIRED**











## **CARE AND MAINTENANCE**

 Wipe clean using soft, dry cloth or static duster. Always avoid using harsh chemicals and abrasives to clean fixture as they may damage the finish.

If you need further assistance call Quoizel Customer Care at 1-800-645-3184 (9:00am - 5:00pm EST), or visit us on-line at www.quoizel.com.

## **PACKAGE CONTENTS**









C Shade x 1

### **MOUNTING HARDWARE**







Alternate

Mounting Screw x 2







Outlet Box Screw













Your installation is now complete! Restore electricity and save this sheet for future reference.