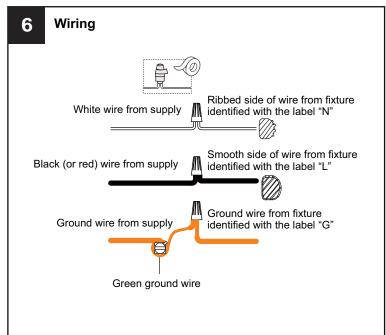

## **SAFETY INFORMATION**

Released Date: 2022-03-21

Please read and understand this entire manual before attempting to assemble, install or operate the product. **WARNING** 

- RISK OF ELECTRIC SHOCK Before beginning installation, turn off electricity at the circuit breaker box or the main fuse box.
- RISK OF FIRE Use bulbs specified by the markings and/or labels on the fixture.

#### CALITION

- For your safety, read instructions completely before beginning installation.
- If in doubt about electrical installation, consult a licensed electrician.
- Turn off electricity to fixture before replacing the bulb(s).