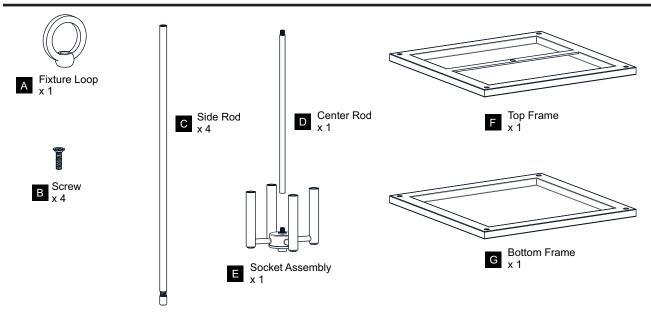

efore beginning installation, turn off electricity at the circuit breaker box or the main fuse box.
- RISK OF FIRE Use bulbs specified by the markings and/or labels on the fixture.

#### CALITION

- For your safety, read instructions completely before beginning installation.
- If in doubt about electrical installation, consult a licensed electrician.
- Turn off electricity to fixture before replacing the bulb(s).

#### **TOOLS REQUIRED**













## **CARE AND MAINTENANCE**

 Wipe clean using soft, dry cloth or static duster. Always avoid using harsh chemicals and abrasives to clean fixture as they may damage the finish.

If you need further assistance call Quoizel Customer Care at 1-800-645-3184 (9:00am - 5:00pm EST), or visit us on-line at www.quoizel.com.

### **PACKAGE CONTENTS**



## **MOUNTING HARDWARE**













CC Outlet Box Screw



Ceiling Canopy x 1





















Your installation is now complete! Restore electricity and save this sheet for future reference.