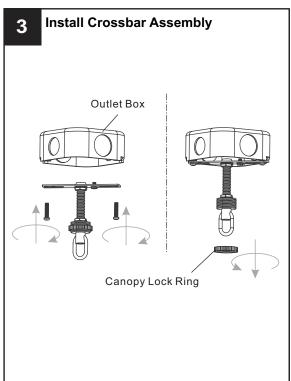

### **PACKAGE CONTENTS**

## **MOUNTING HARDWARE**

CC Outlet Box Screw

Ceiling Canopy x 1

Your installation is now complete! Restore electricity and save this sheet for future reference.