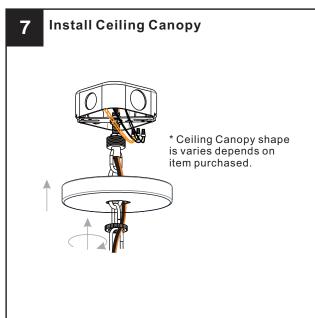

## **MOUNTING HARDWARE**

CC Outlet Box Screw

Ceiling Canopy x 1

Your installation is now complete! Restore electricity and save this sheet for future reference.