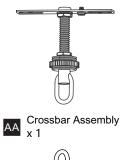

## **MOUNTING HARDWARE**

CC Outlet Box Screw

Ceiling Canopy x 1

Your installation is now complete! Restore electricity and save this sheet for future reference.