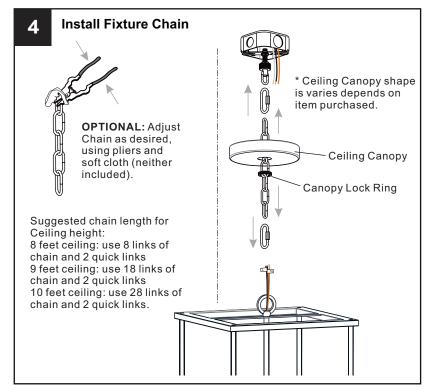

### **PACKAGE CONTENTS**

## **MOUNTING HARDWARE**

CC Outlet Box Screw

Ceiling Canopy x 1

Your installation is now complete! Restore electricity and save this sheet for future reference.