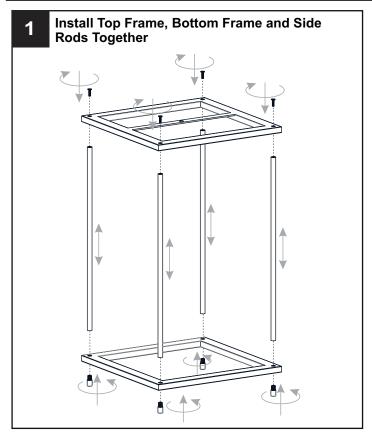

in fuse box.
- RISK OF FIRE Use bulbs specified by the markings and/or labels on the fixture.

#### CALITION

- For your safety, read instructions completely before beginning installation.
- If in doubt about electrical installation, consult a licensed electrician.
- Turn off electricity to fixture before replacing the bulb(s).

#### **TOOLS REQUIRED**













## **CARE AND MAINTENANCE**

 Wipe clean using soft, dry cloth or static duster. Always avoid using harsh chemicals and abrasives to clean fixture as they may damage the finish.

If you need further assistance call Quoizel Customer Care at 1-800-645-3184 (9:00am - 5:00pm EST), or visit us on-line at www.quoizel.com.

### **PACKAGE CONTENTS**



## **MOUNTING HARDWARE**













CC Outlet Box Screw



Ceiling Canopy x 1





















Your installation is now complete! Restore electricity and save this sheet for future reference.