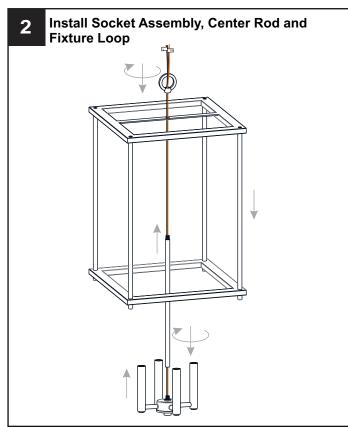

fuse box.
- RISK OF FIRE Use bulbs specified by the markings and/or labels on the fixture.

#### CALITION

- For your safety, read instructions completely before beginning installation.
- If in doubt about electrical installation, consult a licensed electrician.
- Turn off electricity to fixture before replacing the bulb(s).

#### **TOOLS REQUIRED**













## **CARE AND MAINTENANCE**

 Wipe clean using soft, dry cloth or static duster. Always avoid using harsh chemicals and abrasives to clean fixture as they may damage the finish.

If you need further assistance call Quoizel Customer Care at 1-800-645-3184 (9:00am - 5:00pm EST), or visit us on-line at www.quoizel.com.

### **PACKAGE CONTENTS**



## **MOUNTING HARDWARE**













CC Outlet Box Screw



Ceiling Canopy x 1





















Your installation is now complete! Restore electricity and save this sheet for future reference.