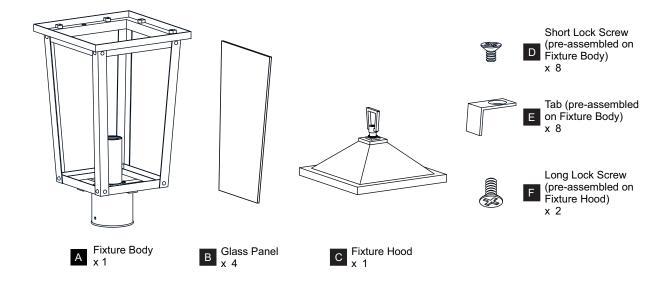

ginning installation, turn off electricity at the circuit breaker box or the main fuse box.
- RISK OF FIRE Use bulbs specified by the markings and/or labels on the fixture.

#### **CAUTION**

- For your safety, read instructions completely before beginning installation.
- If in doubt about electrical installation, consult a licensed electrician.
- Turn off electricity to fixture before replacing the bulb(s).

#### **TOOLS REQUIRED**

















## **CARE AND MAINTENANCE**

• Wipe clean using soft, dry cloth or static duster. Always avoid using harsh chemicals and abrasives to clean fixture as they may damage the finish.

If you need further assistance call Quoizel Customer Care at 1-800-645-3184 (9:00am - 5:00pm EST), or visit us on-line at www.quoizel.com.

### **PACKAGE CONTENTS**



## **MOUNTING HARDWARE**





















Your installation is now complete! Restore electricity and save this sheet for future reference.