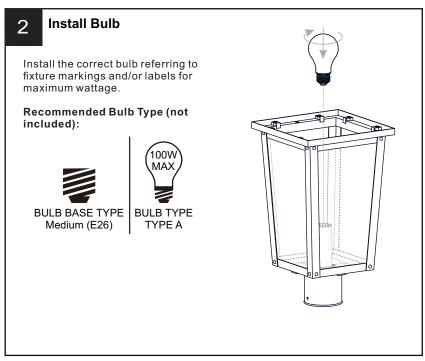

- RISK OF ELECTRIC SHOCK Before beginning installation, turn off electricity at the circuit breaker box or the main fuse box.
- RISK OF FIRE Use bulbs specified by the markings and/or labels on the fixture.

#### **CAUTION**

- For your safety, read instructions completely before beginning installation.
- If in doubt about electrical installation, consult a licensed electrician.
- Turn off electricity to fixture before replacing the bulb(s).