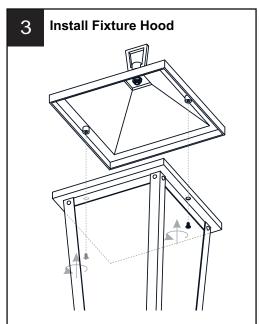

ty at the circuit breaker box or the main fuse box.
- RISK OF FIRE Use bulbs specified by the markings and/or labels on the fixture.

#### **CAUTION**

- For your safety, read instructions completely before beginning installation.
- If in doubt about electrical installation, consult a licensed electrician.
- Turn off electricity to fixture before replacing the bulb(s).

#### **TOOLS REQUIRED**

















## **CARE AND MAINTENANCE**

• Wipe clean using soft, dry cloth or static duster. Always avoid using harsh chemicals and abrasives to clean fixture as they may damage the finish.

If you need further assistance call Quoizel Customer Care at 1-800-645-3184 (9:00am - 5:00pm EST), or visit us on-line at www.quoizel.com.

### **PACKAGE CONTENTS**



## **MOUNTING HARDWARE**





















Your installation is now complete! Restore electricity and save this sheet for future reference.