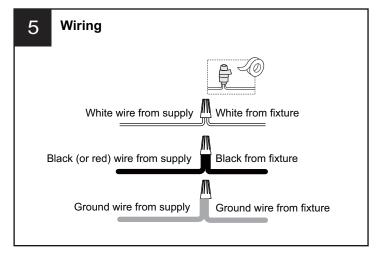

- RISK OF ELECTRIC SHOCK Before beginning installation, turn off electricity at the circuit breaker box or the main fuse box.
- RISK OF FIRE Use bulbs specified by the markings and/or labels on the fixture.

#### **CAUTION**

- For your safety, read instructions completely before beginning installation.
- If in doubt about electrical installation, consult a licensed electrician.
- Turn off electricity to fixture before replacing the bulb(s).