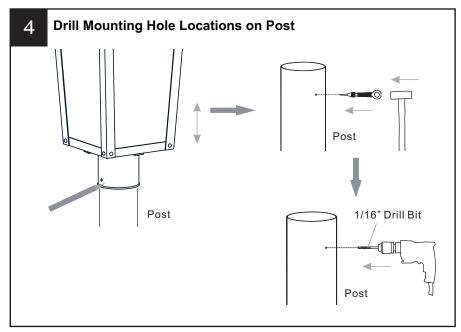

#### **TOOLS REQUIRED**

## **MOUNTING HARDWARE**

Your installation is now complete! Restore electricity and save this sheet for future reference.