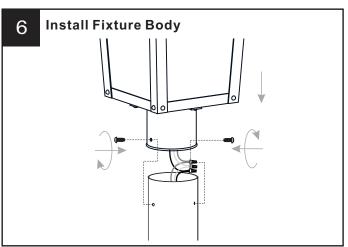

## **MOUNTING HARDWARE**

Your installation is now complete! Restore electricity and save this sheet for future reference.