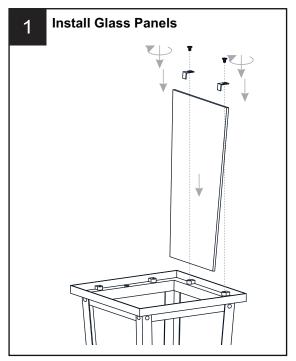

ricity at the circuit breaker box or the main fuse box.
- RISK OF FIRE Use bulbs specified by the markings and/or labels on the fixture.

#### **CAUTION**

- For your safety, read instructions completely before beginning installation.
- If in doubt about electrical installation, consult a licensed electrician.
- Turn off electricity to fixture before replacing the bulb(s).

#### **TOOLS REQUIRED**

















## **CARE AND MAINTENANCE**

• Wipe clean using soft, dry cloth or static duster. Always avoid using harsh chemicals and abrasives to clean fixture as they may damage the finish.

If you need further assistance call Quoizel Customer Care at 1-800-645-3184 (9:00am - 5:00pm EST), or visit us on-line at www.quoizel.com.

### **PACKAGE CONTENTS**



## **MOUNTING HARDWARE**





















Your installation is now complete! Restore electricity and save this sheet for future reference.