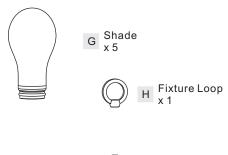

## **Light Source**

5BULBS REQUIRED BULBSNOTINCLUDED

### Table of Contents

**Fixture Loop** 

**Crossbar Assembly** 

**Fixture Chain** 

Wiring

Ceiling Canopy