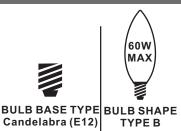

# Installation Guide For Style CAL2821GK



## **Light Source**



5BULBS REQUIRED BULBSNOTINCLUDED

# Fixture Height Adjustable 25.5" to 121.5"

### $oldsymbol{\Delta}$ Warnings and Cautions

Turn off the electricity at the circuit breaker before installation. Consult a licensed electrician if in doubt about installation.

Turn off power to the fixture and allow the bulbs to cool before replacing.

### **Package Contents**

Preparation: Identify and inspect all parts before beginning the installation.

Missing or damaged parts? Contact your original place of purchase.







### Table of Contents

**Fixture Loop** 



**Crossbar Assembly** 



**Fixture Chain** 



Wiring



Ceiling Canopy















# STEP 6 ©2019 QuoizelInc. visit us on-line at www.quoizel.com 4of4