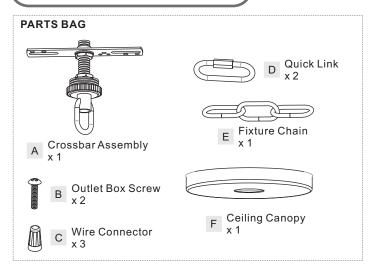

### **Package Contents**

Preparation: Identify and inspect all parts before beginning the installation.

Missing or damaged parts? Contact your original place of purchase.

### Table of Contents

**Fixture Loop** 

**Crossbar Assembly** 

**Fixture Chain** 

Wiring

Ceiling Canopy