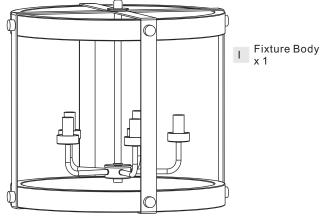

# Installation Guide For Style CAL2821GK

# Fixture Height Adjustable 25.5" to 121.5"

### **Package Contents**

Preparation: Identify and inspect all parts before beginning the installation.

Missing or damaged parts? Contact your original place of purchase.