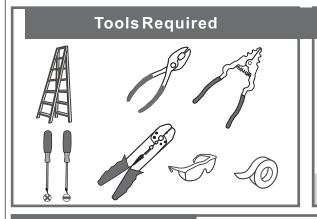

### $oldsymbol{\Delta}$ Warnings and Cautions

Turn off the electricity at the circuit breaker before installation. Consult a licensed electrician if in doubt about installation.

Turn off power to the fixture and allow the bulbs to cool before replacing.

### **Package Contents**

Preparation: Identify and inspect all parts before beginning the installation.

Missing or damaged parts? Contact your original place of purchase.