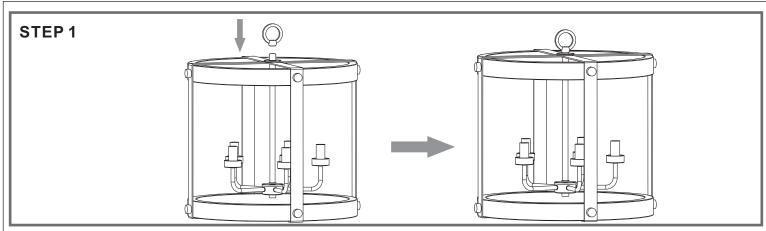

# Installation Guide For Style CAL2821GK



## **Light Source**



5BULBS REQUIRED BULBSNOTINCLUDED

# Fixture Height Adjustable 25.5" to 121.5"

### $oldsymbol{\Delta}$ Warnings and Cautions

Turn off the electricity at the circuit breaker before installation. Consult a licensed electrician if in doubt about installation.

Turn off power to the fixture and allow the bulbs to cool before replacing.

### **Package Contents**

Preparation: Identify and inspect all parts before beginning the installation.

Missing or damaged parts? Contact your original place of purchase.







### Table of Contents

**Fixture Loop** 



**Crossbar Assembly** 



**Fixture Chain** 



Wiring



Ceiling Canopy















# STEP 6 ©2019 QuoizelInc. visit us on-line at www.quoizel.com 4of4