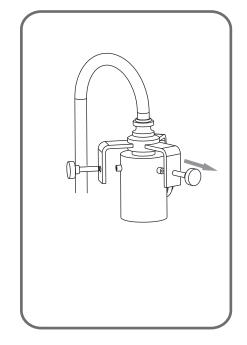

## **Installation Guide**

# For Styles DNY8604C, DNY8604EK and DNY8604BN

#### **Tools Required**



# **Light Source**



BULBSNOTINCLUDED

## ⚠ Warnings and Cautions

Turn off the electricity at the circuit breaker before installation. Consult a licensed electrician if in doubt about installation.

Turn off power to the fixture and allow the bulbs to cool before replacing.

#### Package Contents

Preparation: Identify and inspect all parts before beginning the installation.

Missing or damaged parts? Contact your original place of purchase.



E Fixture Body

#### **PARTS BAG**



Mounting A Screw x 2



B Outlet Box Screw



C Wire Connector



Inner D Backplate



Shade F x 4

#### Table of Contents





Fixture Body



Shade & Bulb



# STEP 1