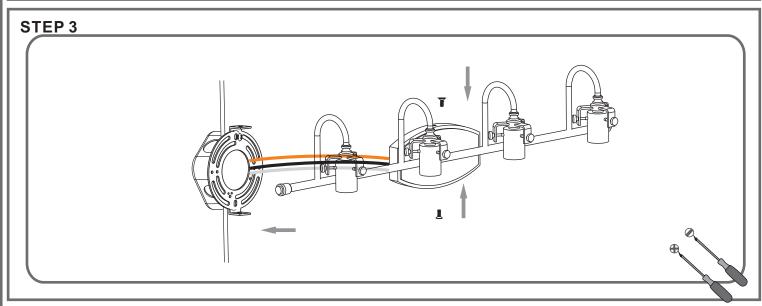

## **Installation Guide**

# For Styles DNY8604C, DNY8604EK and DNY8604BN

#### **Tools Required**



# **Light Source**



BULBSNOTINCLUDED

## ⚠ Warnings and Cautions

Turn off the electricity at the circuit breaker before installation. Consult a licensed electrician if in doubt about installation.

Turn off power to the fixture and allow the bulbs to cool before replacing.

#### Package Contents

Preparation: Identify and inspect all parts before beginning the installation.

Missing or damaged parts? Contact your original place of purchase.



E Fixture Body

#### **PARTS BAG**



Mounting A Screw x 2



B Outlet Box Screw



C Wire Connector



Inner D Backplate



Shade F x 4

#### Table of Contents





Fixture Body



Shade & Bulb



# STEP 1