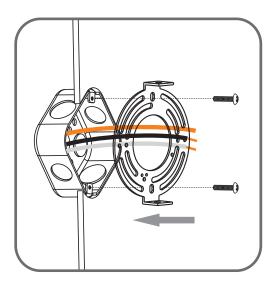

## **Installation Guide**

# For Styles DNY8604C, DNY8604EK and DNY8604BN

#### **Tools Required**



# **Light Source**



BULBSNOTINCLUDED

## ⚠ Warnings and Cautions

Turn off the electricity at the circuit breaker before installation. Consult a licensed electrician if in doubt about installation.

Turn off power to the fixture and allow the bulbs to cool before replacing.

#### Package Contents

Preparation: Identify and inspect all parts before beginning the installation.

Missing or damaged parts? Contact your original place of purchase.



E Fixture Body

#### **PARTS BAG**



Mounting A Screw x 2



B Outlet Box Screw



C Wire Connector



Inner D Backplate



Shade F x 4

#### Table of Contents





Fixture Body



Shade & Bulb



# STEP 1