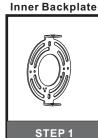

#### **PARTS BAG**

Mounting A Screw x 2

B Outlet Box Screw

C Wire Connector

Inner D Backplate

Shade F x 4

# STEP 1