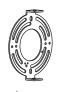

#### **PARTS BAG**

Mounting A Screw x 2

B Outlet Box Screw

C Wire Connector

Inner D Backplate

Shade F x 4