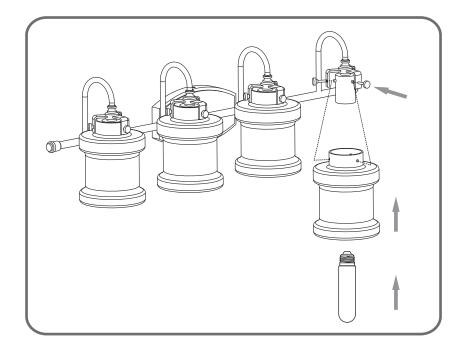

## **Installation Guide**

# For Styles DNY8604C, DNY8604EK and DNY8604BN

#### **Tools Required**



# **Light Source**



BULBSNOTINCLUDED

## ⚠ Warnings and Cautions

Turn off the electricity at the circuit breaker before installation. Consult a licensed electrician if in doubt about installation.

Turn off power to the fixture and allow the bulbs to cool before replacing.

#### Package Contents

Preparation: Identify and inspect all parts before beginning the installation.

Missing or damaged parts? Contact your original place of purchase.



E Fixture Body

#### **PARTS BAG**



Mounting A Screw x 2



B Outlet Box Screw



C Wire Connector



Inner D Backplate



Shade F x 4

#### Table of Contents





Fixture Body



Shade & Bulb



# STEP 1