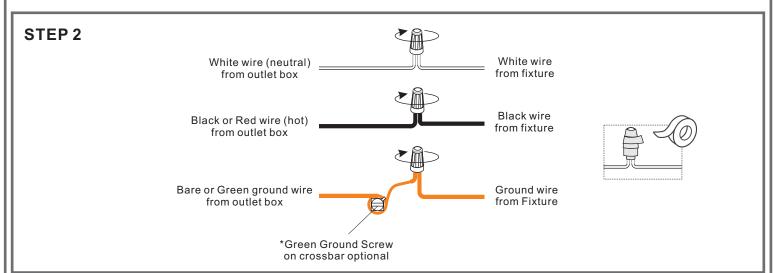

## ⚠ Warnings and Cautions

Turn off the electricity at the circuit breaker before installation. Consult a licensed electrician if in doubt about installation.

Turn off power to the fixture and allow the bulbs to cool before replacing.