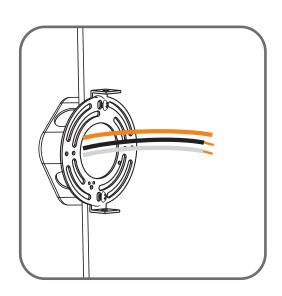

## **Installation Guide**

# For Styles DNY8604C, DNY8604EK and DNY8604BN

#### **Tools Required**



# **Light Source**



BULBSNOTINCLUDED

## ⚠ Warnings and Cautions

Turn off the electricity at the circuit breaker before installation. Consult a licensed electrician if in doubt about installation.

Turn off power to the fixture and allow the bulbs to cool before replacing.

#### Package Contents

Preparation: Identify and inspect all parts before beginning the installation.

Missing or damaged parts? Contact your original place of purchase.



E Fixture Body

#### **PARTS BAG**



Mounting A Screw x 2



B Outlet Box Screw



C Wire Connector



Inner D Backplate



Shade F x 4

#### Table of Contents





Fixture Body



Shade & Bulb



# STEP 1