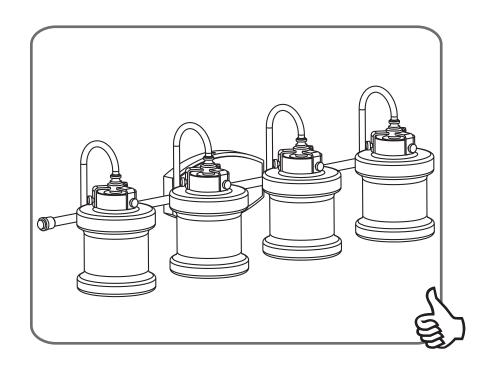

## **Installation Guide**

# For Styles DNY8604C, DNY8604EK and DNY8604BN

#### **Tools Required**



# **Light Source**



BULBSNOTINCLUDED

## ⚠ Warnings and Cautions

Turn off the electricity at the circuit breaker before installation. Consult a licensed electrician if in doubt about installation.

Turn off power to the fixture and allow the bulbs to cool before replacing.

#### Package Contents

Preparation: Identify and inspect all parts before beginning the installation.

Missing or damaged parts? Contact your original place of purchase.



E Fixture Body

#### **PARTS BAG**



Mounting A Screw x 2



B Outlet Box Screw



C Wire Connector



Inner D Backplate



Shade F x 4

#### Table of Contents





Fixture Body



Shade & Bulb



# STEP 1