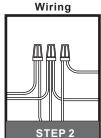

## ⚠ Warnings and Cautions

Turn off the electricity at the circuit breaker before installation. Consult a licensed electrician if in doubt about installation.

Turn off power to the fixture and allow the bulbs to cool before replacing.