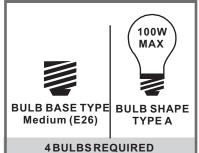

## **Installation Guide**

# For Styles DNY8604C, DNY8604EK and DNY8604BN

#### **Tools Required**



# **Light Source**



BULBSNOTINCLUDED

## ⚠ Warnings and Cautions

Turn off the electricity at the circuit breaker before installation. Consult a licensed electrician if in doubt about installation.

Turn off power to the fixture and allow the bulbs to cool before replacing.

#### Package Contents

Preparation: Identify and inspect all parts before beginning the installation.

Missing or damaged parts? Contact your original place of purchase.



E Fixture Body

#### **PARTS BAG**



Mounting A Screw x 2



B Outlet Box Screw



C Wire Connector



Inner D Backplate



Shade F x 4

#### Table of Contents





Fixture Body



Shade & Bulb



# STEP 1